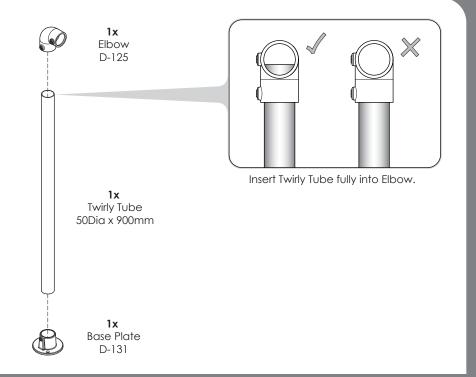

## CORRECT INSERTION INTO FITTINGS - (INDICATIVE DIAGRAM SHOWN)

All tubes must be fully inserted until contact is made with adjoining tube.

## **FITTINGS**

14x Short Tee D-101

**8x** Elbow D-125

12x Base Plate D-131