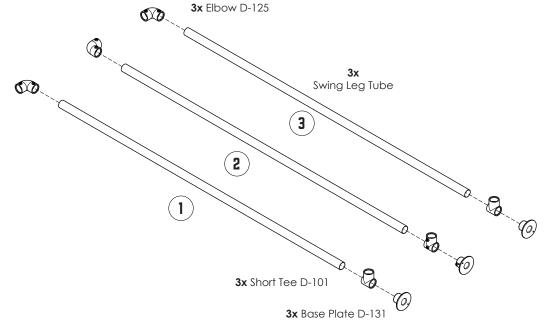

# 27 ASSEMBLE SWING BAR LEGS X3

- On flat level ground slide on all fittings.
- 2. Firmly tighten elbow & base plate grub screws, leave short tee loose at approx. 950mm above base plate.

- Check level and square.
   Hammer in all remaining pegs x4.