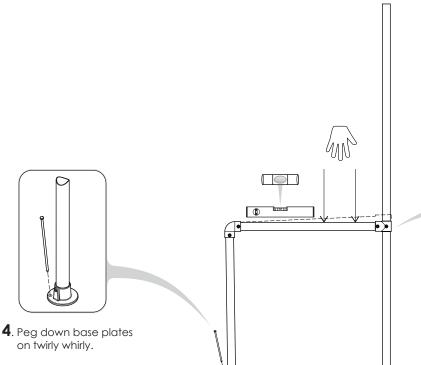

#### 32 LOAD YOUR TWIRLY WHIRLY BARS X4

To reduce movement in your frame load your twirly whirly bars as follows.

2. Loosen the grub screw fixing the short tee to the swing leg. 1

Ensure twirly whirly is level and square & swing leg is pegged down.

**3**. Pull upwards on the twirly whirly bar to make a slight angle. (Half a bubble off center on the level)

**6**. Tighten grub screw fixing the short tee to the swing leg tube. Apply to all twirly whirlys.

**5**. Push down on the twirly whirly bar until horizontal bar is level.

REFER TO VIDEO SECTION OF WEBSITE HTTP://WWW.FUNKYMONKEYBARS.COM/PAGES/VIDEOS