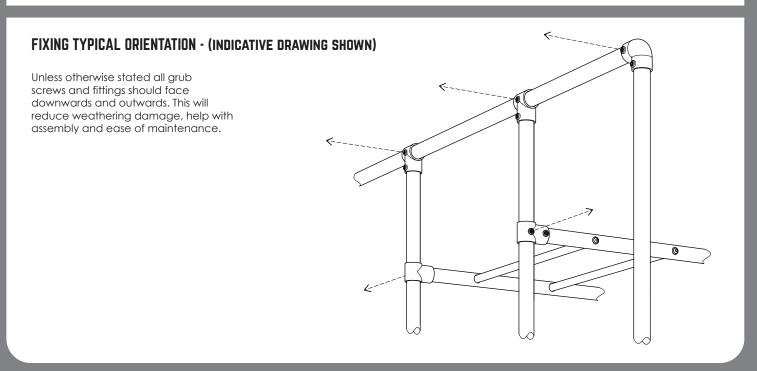

## CORRECT INSERTION INTO FITTINGS - (INDICATIVE DIAGRAM SHOWN)

All tubes must be fully inserted until contact is made with adjoining tube.