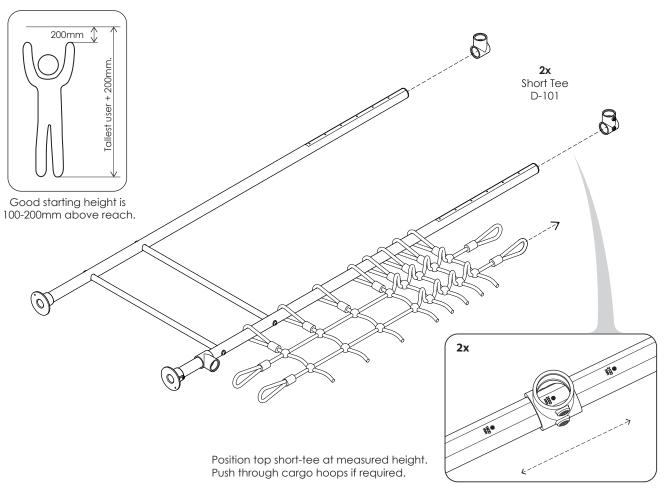

# SET LADDER BAR HEIGHT.

REPEAT STEPS 5-11 FOR 1X MORE SET OF LEGS.

SAME PROCEDURE BUT WITHOUT CARGO NET AND ADDITIONAL SHORT TEE (A).

SEE BELOW FOR DESIRED RESULT.