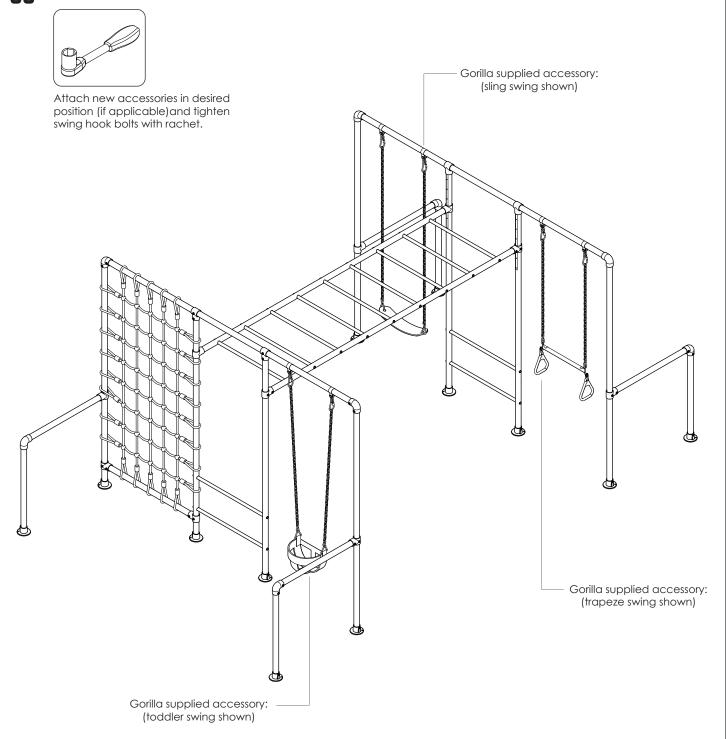

# **33** ATTACH ACCESSORIES (IF APPLICABLE)

REFER TO SEPARATE ACCESSORIES INSTRUCTIONS IF APPLICABLE

#### **COMPONENTS (ACCESSORIES IF APPLICABLE)**

One of the best things about a Funky Monkey Bar is the ability to add new equipment and accessories as your child and family grows. You can swap or add accessories to your existing frame, or add extra frames that will give you more versatility to attach equipment. Check out what we've got in store now at...