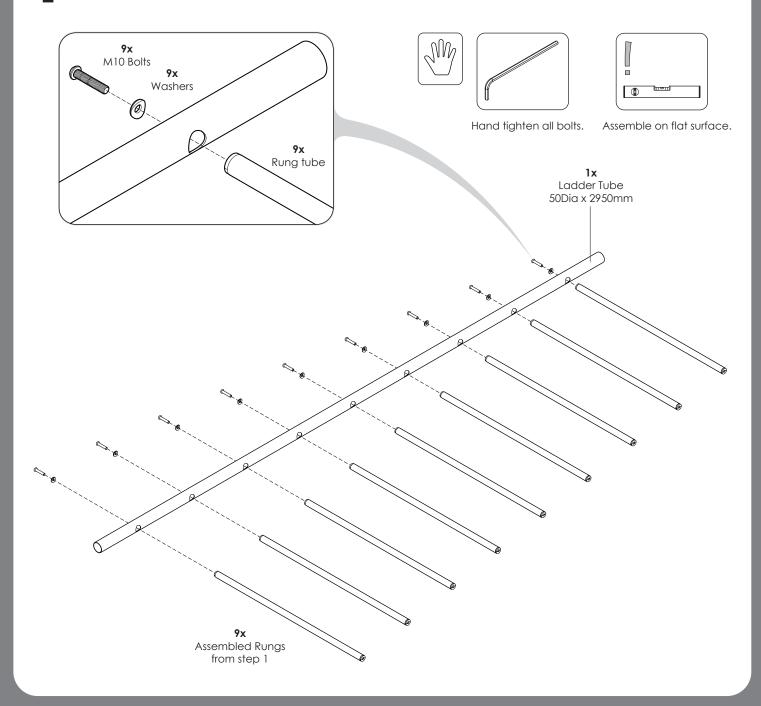

## RUNG ASSEMBLY (X13)

1. Assemble plastic rung inserts as shown above.

2. Push inserts into both ends of all rungs.