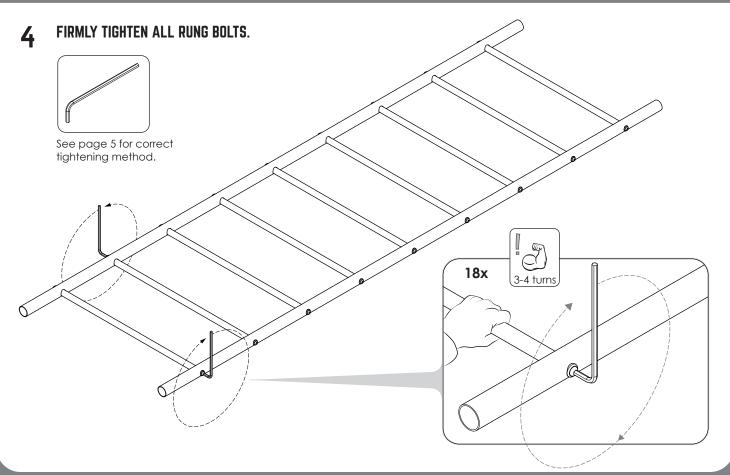

## CORRECT TIGHTENING METHOD OF RUNG BOLTS - (INDICATIVE DIAGRAM SHOWN)

 With long end of allen key, hand tighten bolt hard up against washer and outside of tube. Hold rung to avoid rotation.

2. Using short end of the allen key fully tighten, approximately 3-4 full turns .