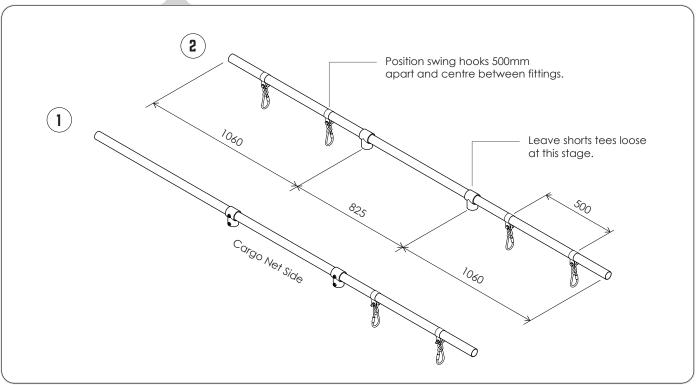

# **23** SWING BAR ASSEMBLY X2.

Slide on all fittings. Leave short tees and swing hooks hand tight only for assembly adjustment later, see below for spacing.

- 1. Feed the leg tube through the cargo net hoops and short tees.
- 2. Ensure the leg tube to adj. leg tubes are 1040mm apart top and bottom.
- 3. Tighten grub screw on base plate & leave all others hand tight for step 26.