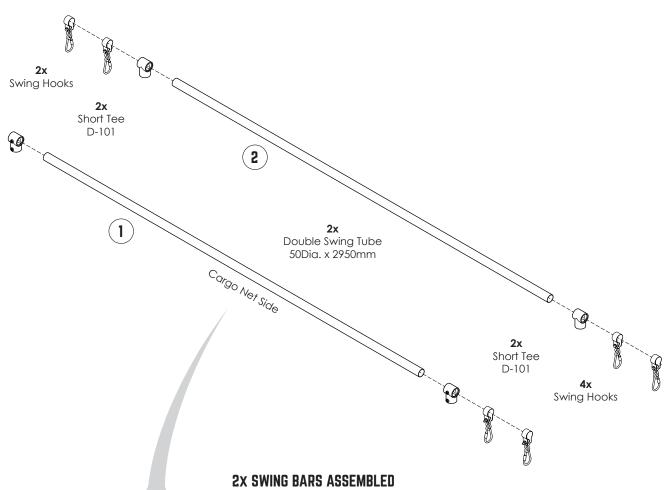

# **23** SWING BAR ASSEMBLY X2.

Slide on all fittings. Leave short tees and swing hooks hand tight only for assembly adjustment later, see below for spacing.

- 1. Feed the leg tube through the cargo net hoops and short tees.
- 2. Ensure the leg tube to adj. leg tubes are 1040mm apart top and bottom.
- 3. Tighten grub screw on base plate & leave all others hand tight for step 26.