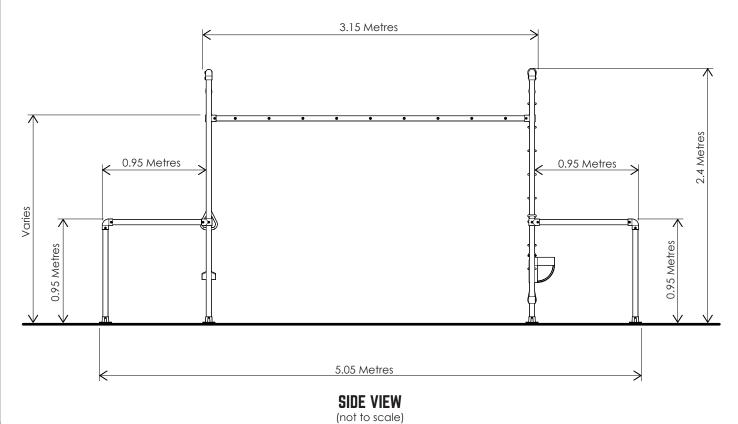

# FUNKY MONKEY BARS® THE GORILLA OVERALL DIMENSIONS

A mimimum of 2.0 Metres clear fall zone is recommended around the elevated hanging points of your Funky Monkey Bars®.