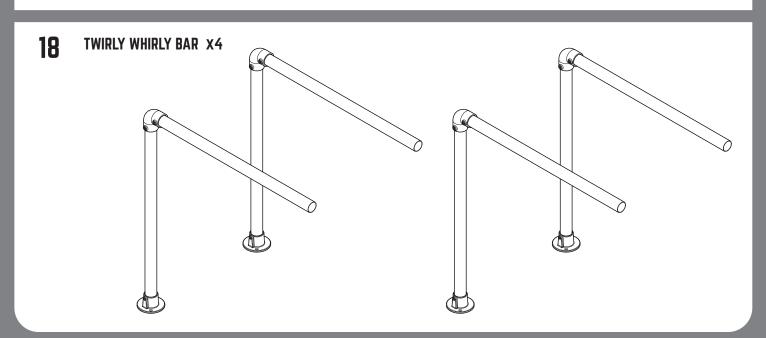

#### 16 ATTACH HORIZONTAL TWIRLY TUBE

Fully insert twirly tube then

**17** REPEAT STEPS 15 - 16 FOR 3 MORE TWIRLY WHIRLY BARS.