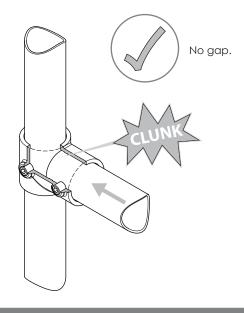

## CORRECT INSERTION INTO FITTINGS - (INDICATIVE DIAGRAM SHOWN)

All tubes must be fully inserted until contact is made with adjoining tube.