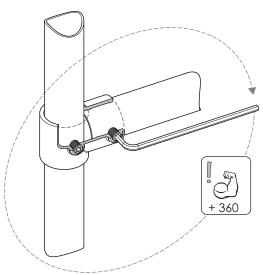

## CORRECT INSERTION INTO FITTINGS - (INDICATIVE DIAGRAM SHOWN)

All tubes must be fully inserted until contact is made with adjoining tube.