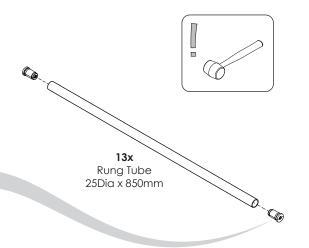

## **TUBES**

Rung Tube 25Dia. x 850mm

**8x** 50Dia. x 900mm Twirly Tube 0\_\_\_\_\_

1x 50Dia. x 1040mm Cargo Tube

4x 50Dia. x 2300mm
Swing Leg Tube 0

**2x** 50Dia. x 2950mm

Double Swing Tube 0

**4x** 50Dia. x 2300mm Adj. Leg Tube