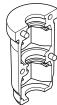

## CORRECT INSERTION INTO FITTINGS - (INDICATIVE DIAGRAM SHOWN)

All tubes must be fully inserted until contact is made with adjoining tube.