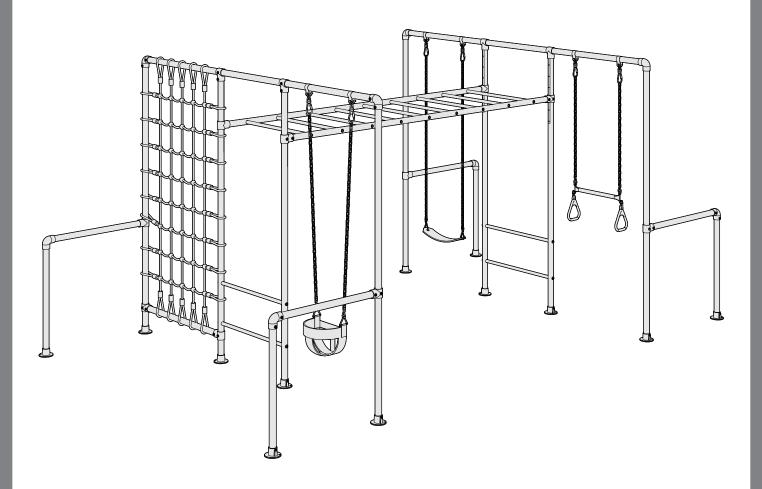

THE GORILLA
ASSEMBLY INSTRUCTIONS

# FUNKY MONKEY BARS® THE GORILLA OVERALL DIMENSIONS

A mimimum of 2.0 Metres clear fall zone is recommended around the elevated hanging points of your Funky Monkey Bars®.