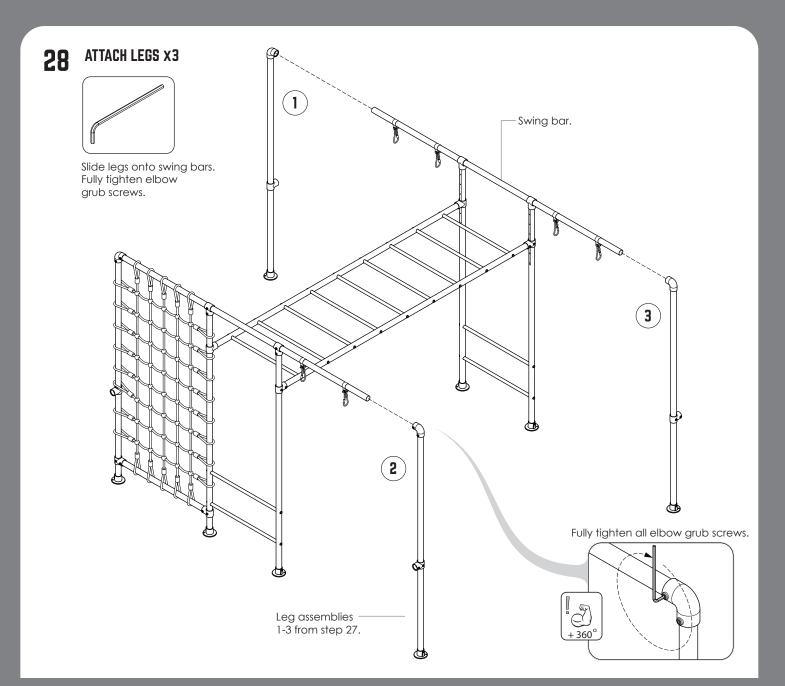

# 27 ASSEMBLE SWING BAR LEGS X3

- On flat level ground slide on all fittings.
- 2. Firmly tighten elbow & base plate grub screws, leave short tee loose at approx. 950mm above base plate.

- Check level and square.
   Hammer in all remaining pegs x4.