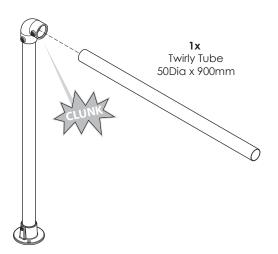

#### 16 ATTACH HORIZONTAL TWIRLY TUBE

Fully insert twirly tube then

**17** REPEAT STEPS 15 - 16 FOR 3 MORE TWIRLY WHIRLY BARS.