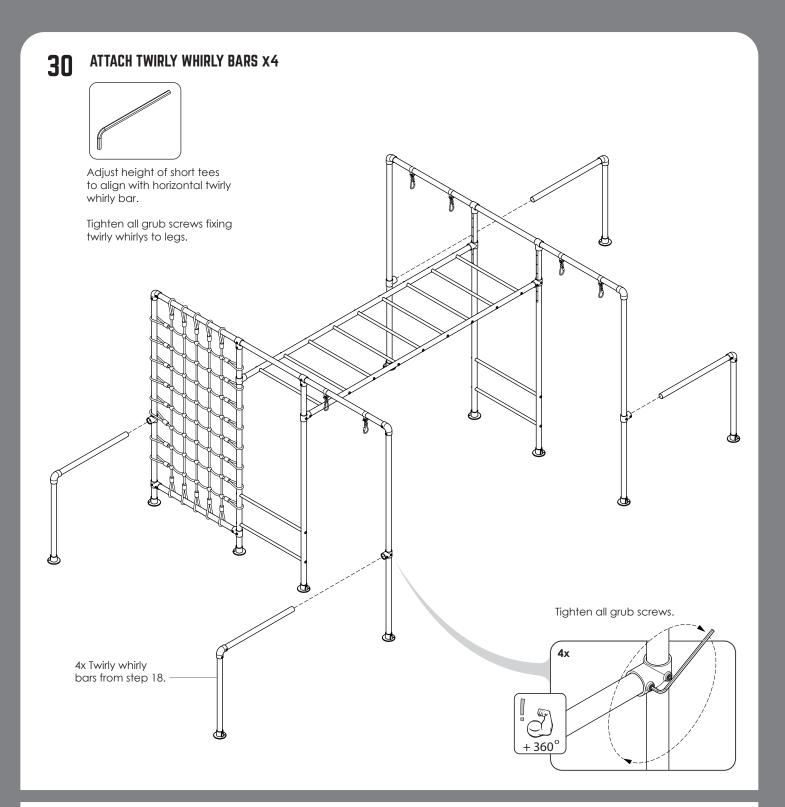

#### 16 ATTACH HORIZONTAL TWIRLY TUBE

Fully insert twirly tube then

**17** REPEAT STEPS 15 - 16 FOR 3 MORE TWIRLY WHIRLY BARS.