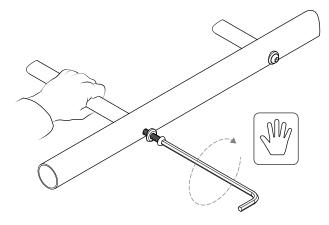

#### CORRECT TIGHTENING METHOD OF GRUB SCREWS - (INDICATIVE DIAGRAM SHOWN)

 With long end of allen key, hand tighten grub screw as much as possible.

2. Using other end of the allen key do one full 360 degree turn as a minimum, use muscles!