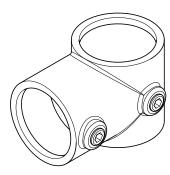

#### CORRECT TIGHTENING METHOD OF GRUB SCREWS - (INDICATIVE DIAGRAM SHOWN)

 With long end of allen key, hand tighten grub screw as much as possible.

2. Using other end of the allen key do one full 360 degree turn as a minimum, use muscles!