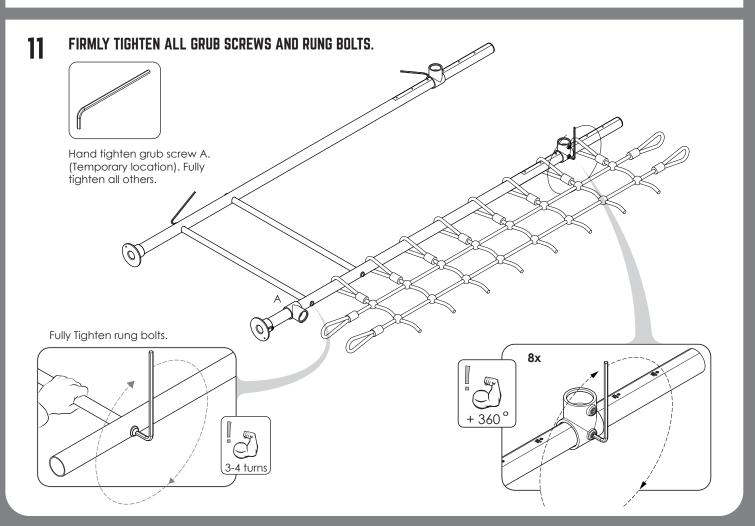

# 14 CHECK ALL FITTING GRUB SCREWS AND RUNG BOLTS ARE FULLY TIGHTENED

Firmly tighten all grub screws and bolts, Leave short tee A loose.

#### CORRECT TIGHTENING METHOD OF GRUB SCREWS - (INDICATIVE DIAGRAM SHOWN)

 With long end of allen key, hand tighten grub screw as much as possible.

2. Using other end of the allen key do one full 360 degree turn as a minimum, use muscles!

## CORRECT TIGHTENING METHOD OF RUNG BOLTS - (INDICATIVE DIAGRAM SHOWN)

 With long end of allen key, hand tighten bolt hard up against washer and outside of tube. Hold rung to avoid rotation.

2. Using short end of the allen key fully tighten, approximately 3-4 full turns .