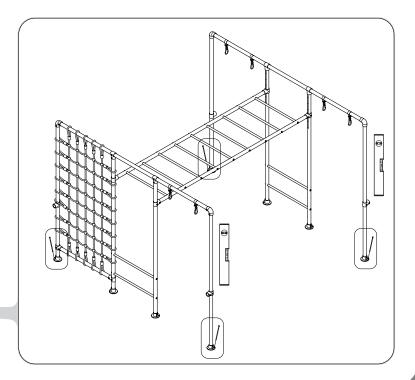

sure the leg tube to adj. leg tubes are 1040mm apart top and bottom.
- 3. Tighten grub screw on base plate & leave all others hand tight for step 26.



## **26** AT

#### ATTACH CARGO TUBE





- Ensure the cargo net gap is 1040mm apart between legs. You may need to loosen top grub screws D & E to slide the swing bar along. Retighten before continuing.
- 2. Check grub screws on A,B & C are loose.
- 3. Thread in bottom cargo tube between lower cargo net hoops, pull swing leg outwards & fully engage into A & B short tees.









# 27 ASSEMBLE SWING BAR LEGS X3



- On flat level ground slide on all fittings.
- 2. Firmly tighten elbow & base plate grub screws, leave short tee loose at approx. 950mm above base plate.









- Check level and square.
   Hammer in all remaining pegs x4.







# 31 CHECK ALL FITTING GRUB SCREWS ARE FULLY TIGHTENED







- 1. Ensure frame is square and level.
- 2. Firmly tighten all grub screws and bolts.

#### 32 LOAD YOUR TWIRLY WHIRLY BARS X4



To reduce movement in your frame load your twirly whirly bars as follows.



2. Loosen the grub screw fixing the short tee to the swing leg. 1

Ensure twirly whirly is level and square & swing leg is pegged down.

**3**. Pull upwards on the twirly whirly bar to make a slight angle. (Half a bubble off center on the level)



**6**. Tighten grub screw fixing the short tee to the swing leg tube. Apply to all twirly whirlys.

**5**. Push down on the twirly whirly bar until horizontal bar is level.

REFER TO VIDEO SECTION OF WEBSITE HTTP://WWW.FUNKYMONKEYBARS.COM/PAGES/VIDEOS

# **33** ATTACH ACCESSORI