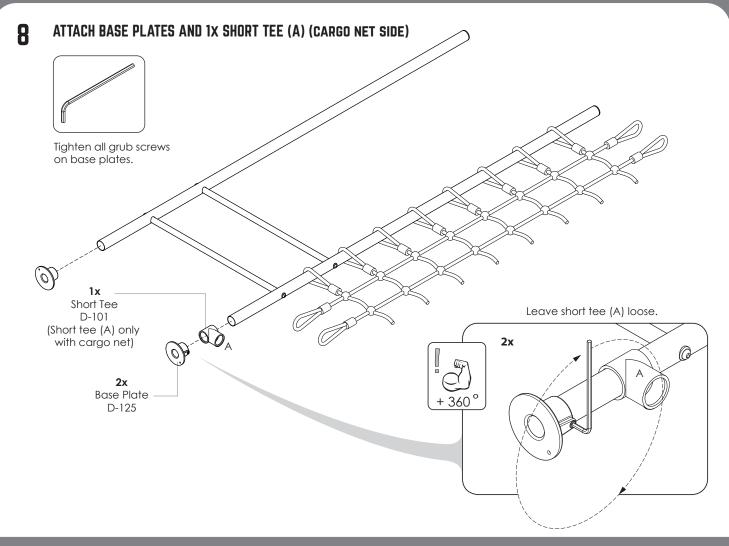

# 14 CHECK ALL FITTING GRUB SCREWS AND RUNG BOLTS ARE FULLY TIGHTENED

Firmly tighten all grub screws and bolts, Leave short tee A loose.