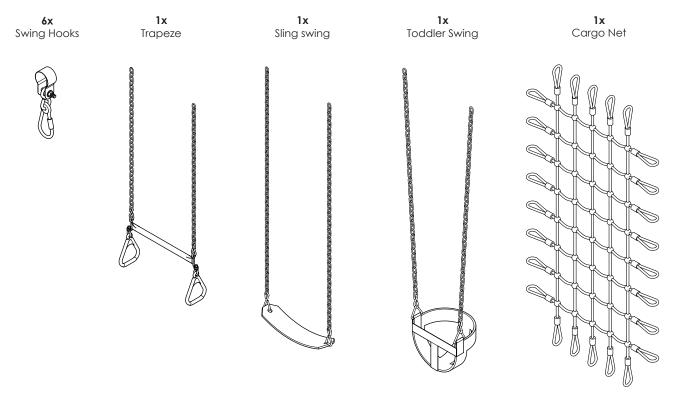

#### **COMPONENTS (ACCESSORIES IF APPLICABLE)**

One of the best things about a Funky Monkey Bar is the ability to add new equipment and accessories as your child and family grows. You can swap or add accessories to your existing frame, or add extra frames that will give you more versatility to attach equipment. Check out what we've got in store now at...