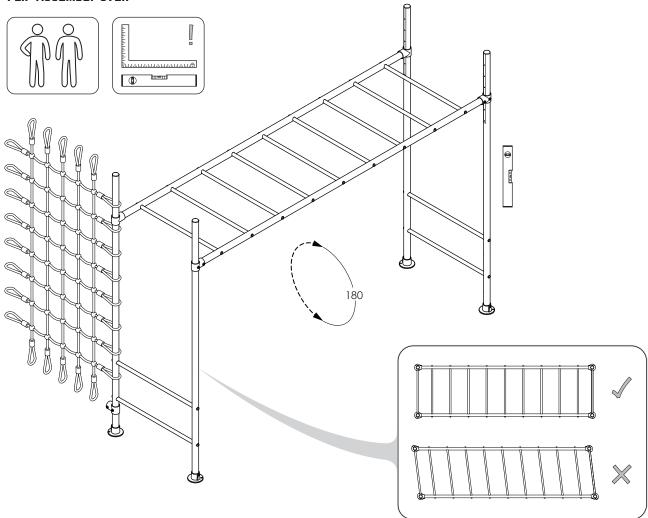

# 21 FLIP ASSEMBLY OVER

CRITICAL: ENSURE YOUR FRAME IS 100% SQUARE AND LEVEL (AS PER PAGE 6)
BEFORE MOVING ONTO THE REST OF THE ASSEMBLY