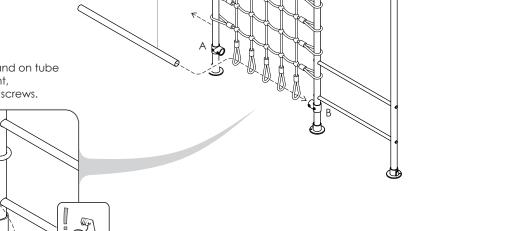

# **23** SWING BAR ASSEMBLY X2.

Slide on all fittings. Leave short tees and swing hooks hand tight only for assembly adjustment later, see below for spacing.

- 1. Feed the leg tube through the cargo net hoops and short tees.
- 2. Ensure the leg tube to adj. leg tubes are 1040mm apart top and bottom.
- 3. Tighten grub screw on base plate & leave all others hand tight for step 26.

#### ATTACH CARGO TUBE

- Ensure the cargo net gap is 1040mm apart between legs. You may need to loosen top grub screws D & E to slide the swing bar along. Retighten before continuing.
- 2. Check grub screws on A,B & C are loose.
- 3. Thread in bottom cargo tube between lower cargo net hoops, pull swing leg outwards & fully engage into A & B short tees.