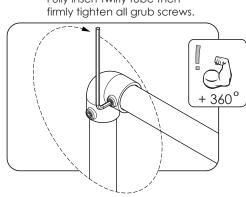

#### CORRECT TIGHTENING METHOD OF GRUB SCREWS - (INDICATIVE DIAGRAM SHOWN)

 With long end of allen key, hand tighten grub screw as much as possible.

2. Using other end of the allen key do one full 360 degree turn as a minimum, use muscles!

#### 15 **ASSEMBLE VERTICAL TWIRLY TUBE**

Tighten all grub screws.