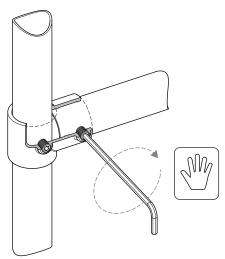

#### CORRECT TIGHTENING METHOD OF GRUB SCREWS - (INDICATIVE DIAGRAM SHOWN)

 With long end of allen key, hand tighten grub screw as much as possible.

2. Using other end of the allen key do one full 360 degree turn as a minimum, use muscles!