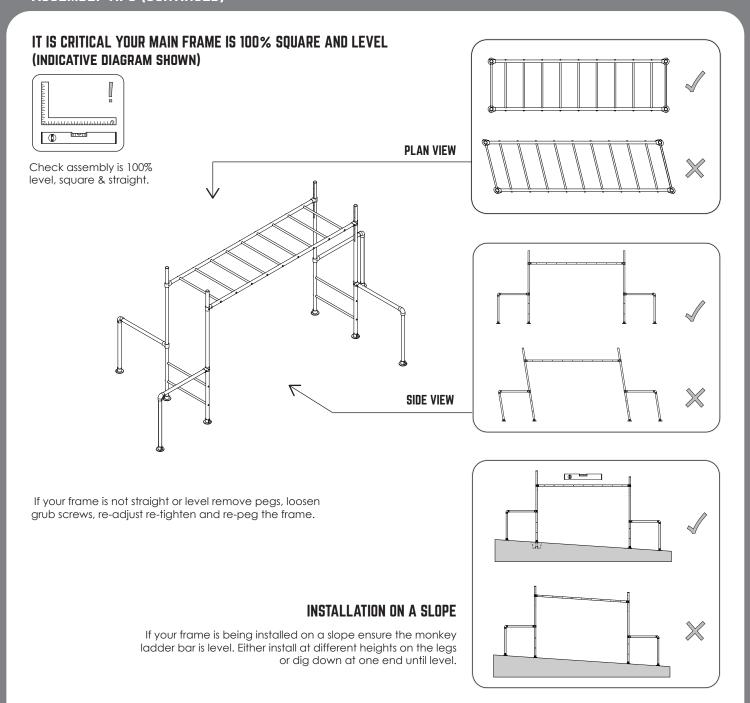

# 21 FLIP ASSEMBLY OVER

CRITICAL: ENSURE YOUR FRAME IS 100% SQUARE AND LEVEL (AS PER PAGE 6)
BEFORE MOVING ONTO THE REST OF THE ASSEMBLY

# 27 ASSEMBLE SWING BAR LEGS X3

- On flat level ground slide on all fittings.
- 2. Firmly tighten elbow & base plate grub screws, leave short tee loose at approx. 950mm above base plate.

- Check level and square.
   Hammer in all remaining pegs x4.