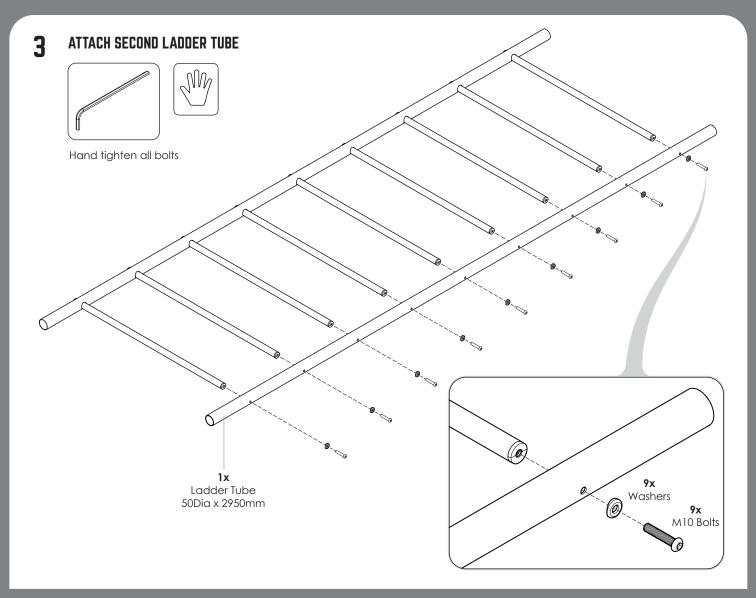

## INVENTORY (CONTINUED)

## **HARDWARE**



**27x** M10 Bolt



**54x** Rung Insert



**27x** Washer



**54x** M10 Hex Nut



Plastic End Cap



1x Manufacture Sticker



**4x** Height Sticker

#### **COMPONENTS (ACCESSORIES IF APPLICABLE)**



One of the best things about a Funky Monkey Bar is the ability to add new equipment and accessories as your child and family grows. You can swap or add accessories to your existing frame, or add extra frames that will give you more versatility to attach equipment. Check out what we've got in store now at...

WWW.FUNKYMONKEYBARS.COM

## **ASSEMBLY INSTRUCTIONS - LADDER BAR ASSEMBLY**

## RUNG ASSEMBLY (X13)



1. Assemble plastic rung inserts as shown above.



2. Push inserts into both ends of all rungs.

## **9** MONKEY BAR LADDER ASSEMBLY













# SET LADDER BAR HEIGHT.





REPEAT STEPS 5-11 FOR 1X MORE SET OF LEGS.

SAME PROCEDURE BUT WITHOUT CARGO NET AND ADDITIONAL SHORT TEE (A).

SEE BELOW FOR DESIRED RESULT.

## 13 LEG ASSEMBLY X 2.



# 14 CHECK ALL FITTING GRUB SCREWS AND RUNG BOLTS ARE FULLY TIGHTENED



Firmly tighten all grub screws and bolts, Leave short tee A loose.

#### 15 **ASSEMBLE VERTICAL TWIRLY TUBE**



Tighten all grub screws.



#### 16 ATTACH HORIZONTAL TWIRLY TUBE

Fully insert twirly tube then







**17** REPEAT STEPS 15 - 16 FOR 3 MORE TWIRLY WHIRLY BARS.



#### 19 FLIP LEGS 1 & 2 OVER



For the following step the legs should be flipped over & attached one at a time.



# 20 ATTACH 2X LEGS TO LADDER



- 1. Attach first set of legs 1 tighten all grub screws.
- 2. Attach second set of legs(2