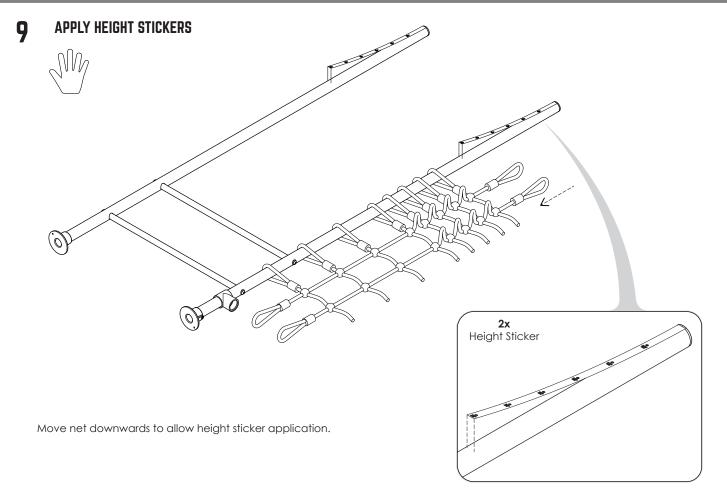

# **34** ATTACH STICKERS TO FRAME

2x 1 Logo Sticker

| —— AWARNING ├──                                                                                                                               |                                                                                                                                                                                                                                                                                                                                                                                                                                                                                                                                                                                                                                                                                                                                                                                                                                                                                                                                                                                                                                                                                                                                                                                                                                                                                                                                                                                                                                                                                                                                                                                                                                                                                                                                                                                                                                                                                                                                                                                                                                                                                                                                |  |  |  |  |
|-----------------------------------------------------------------------------------------------------------------------------------------------|--------------------------------------------------------------------------------------------------------------------------------------------------------------------------------------------------------------------------------------------------------------------------------------------------------------------------------------------------------------------------------------------------------------------------------------------------------------------------------------------------------------------------------------------------------------------------------------------------------------------------------------------------------------------------------------------------------------------------------------------------------------------------------------------------------------------------------------------------------------------------------------------------------------------------------------------------------------------------------------------------------------------------------------------------------------------------------------------------------------------------------------------------------------------------------------------------------------------------------------------------------------------------------------------------------------------------------------------------------------------------------------------------------------------------------------------------------------------------------------------------------------------------------------------------------------------------------------------------------------------------------------------------------------------------------------------------------------------------------------------------------------------------------------------------------------------------------------------------------------------------------------------------------------------------------------------------------------------------------------------------------------------------------------------------------------------------------------------------------------------------------|--|--|--|--|
| Mountain tool of your transport to the state of color 200g<br>Machines tool of your Transport to the transport to the color of<br>second 200g | To solve her delay of Selectional balance                                                                                                                                                                                                                                                                                                                                                                                                                                                                                                                                                                                                                                                                                                                                                                                                                                                                                                                                                                                                                                                                                                                                                                                                                                                                                                                                                                                                                                                                                                                                                                                                                                                                                                                                                                                                                                                                                                                                                                                                                                                                                      |  |  |  |  |
| Propriese see of each Tester Tester Station State to designate and may bed to serious layers.                                                 | Reports that of the company of the control of the company of the c |  |  |  |  |
| Structure (see the coughty work year assembly and installation in structure).                                                                 | Descriptor Entry Obstanting Start is positioned at Book 3.7 Streams<br>from any physical constants or substruction.                                                                                                                                                                                                                                                                                                                                                                                                                                                                                                                                                                                                                                                                                                                                                                                                                                                                                                                                                                                                                                                                                                                                                                                                                                                                                                                                                                                                                                                                                                                                                                                                                                                                                                                                                                                                                                                                                                                                                                                                            |  |  |  |  |
| Distance should be supervised by an about at all times.                                                                                       | in servery serberty Medicy for adversaria in white Propry                                                                                                                                                                                                                                                                                                                                                                                                                                                                                                                                                                                                                                                                                                                                                                                                                                                                                                                                                                                                                                                                                                                                                                                                                                                                                                                                                                                                                                                                                                                                                                                                                                                                                                                                                                                                                                                                                                                                                                                                                                                                      |  |  |  |  |
| No. ACCOUNT OF SECURITION SHOWS SHOW SHOWS SHOW SHOW SHOWS SHOW SHOW                                                                          | State of the state |  |  |  |  |

1x

Warning Label Sticker

1x
2 Manufacture Sticker

**2x**Australia Made Sticker

4x
S Height Marker Sticker