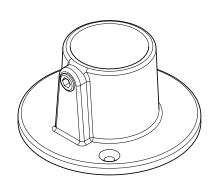

le.





2. Using other end of the allen key do one full 360 degree turn as a minimum, use muscles!



## CORRECT TIGHTENING METHOD OF RUNG BOLTS - (INDICATIVE DIAGRAM SHOWN)



 With long end of allen key, hand tighten bolt hard up against washer and outside of tube. Hold rung to avoid rotation.





2. Using short end of the allen key fully tighten, approximately 3-4 full turns .







## **INVENTORY**

## **TOOLS REQUIRED FOR INSTALLATION**



## **TUBES**

Rung Tube 25Dia. x 850mm

**8x** 50Dia. x 900mm Twirly Tube 0\_\_\_\_\_

1x 50Dia. x 1040mm Cargo Tube

4x 50Dia. x 2300mm
Swing Leg Tube 0

**2x** 50Dia. x 2950mm

Double Swing Tube 0

**4x** 50Dia. x 2300mm Adj. Leg Tube

2x 50Dia. x 2950mm Ladder Tube 0 0 0 0 0 0 0 0

## **FITTINGS**



14x Short Tee D-101



**8x** Elbow D-125



12x Base Plate D-131

## INVENTORY (CONTINUED)

## **HARDWARE**



**27x** M10 Bolt



**54x** Rung Insert



**27x** Washer



**54x** M10 Hex Nut



Plastic End Cap



1x Manufacture Sticker



**4x** Height Sticker

#### **COMPONENTS (ACCESSORIES IF APPLICABLE)**



One of the best things about a Funky Monkey Bar is the ability to add new equipment and accessories as your child and family grows. You can swap or add accessories to your existing frame, or add extra frames that will give you more versatility to attach equipment. Check out what we've got in store now at...

WWW.FUNKYMONKEYBARS.COM

## **ASSEMBLY INSTRUCTIONS - LADDER BAR ASSEMBLY**

## RUNG ASSEMBLY (X13)



1. Assemble plastic rung inserts as shown above.



2. Push inserts into both ends of all rungs.

## **9** MONKEY B