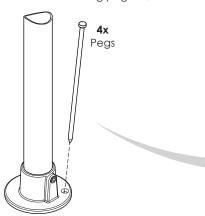

# 27 ASSEMBLE SWING BAR LEGS X3

- On flat level ground slide on all fittings.
- 2. Firmly tighten elbow & base plate grub screws, leave short tee loose at approx. 950mm above base plate.

- Check level and square.
   Hammer in all remaining pegs x4.