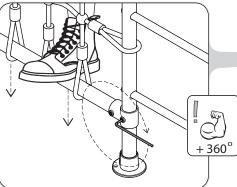

#### CORRECT TIGHTENING METHOD OF GRUB SCREWS - (INDICATIVE DIAGRAM SHOWN)

 With long end of allen key, hand tighten grub screw as much as possible.

2. Using other end of the allen key do one full 360 degree turn as a minimum, use muscles!