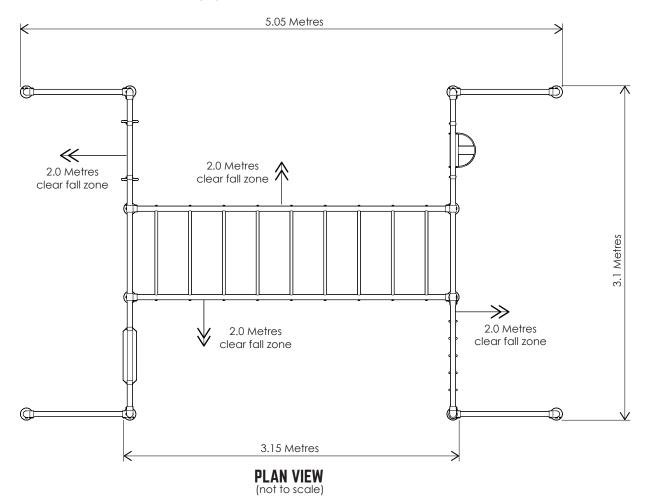

# FUNKY MONKEY BARS® THE GORILLA OVERALL DIMENSIONS

A mimimum of 2.0 Metres clear fall zone is recommended around the elevated hanging points of your Funky Monkey Bars®.