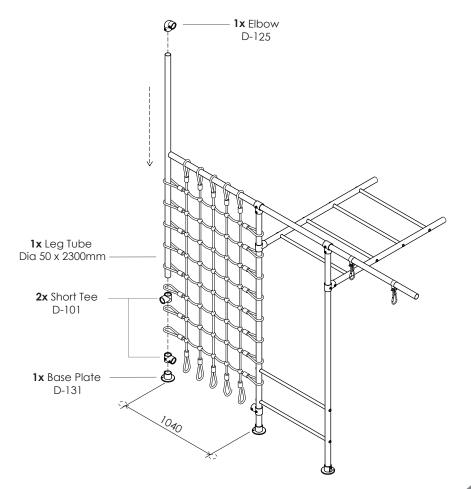

## **9** MONKEY BAR LADDER ASSEMBLY

# SET LADDER BAR HEIGHT.

REPEAT STEPS 5-11 FOR 1X MORE SET OF LEGS.

SAME PROCEDURE BUT WITHOUT CARGO NET AND ADDITIONAL SHORT TEE (A).

SEE BELOW FOR DESIRED RESULT.

## 13 LEG ASSEMBLY X 2.

# 14 CHECK ALL FITTING GRUB SCREWS AND RUNG BOLTS ARE FULLY TIGHTENED

Firmly tighten all grub screws and bolts, Leave short tee A loose.

# **23** SWING BAR ASSEMBLY X2.

Slide on all fittings. Leave short tees and swing hooks hand tight only for assembly adjustment later, see below for spacing.

- 1. Feed the leg tube through the cargo net hoops and short tees.
- 2. Ensure the leg tube to adj. leg tubes are 1040mm apart top and bottom.
- 3. Tighten grub screw on base plate & leave all others hand tight for step 26.

#### ATTACH CARGO TUBE

- Ensure the cargo net gap is 1040mm apart between legs. You may need to loosen top grub screws D & E to slide the swing bar along. Retighten before continuing.
- 2. Check grub screws on A,B & C are loose.
- 3. Thread in bottom cargo tube between lower cargo net hoops, pull swing leg outwards & fully engage into A & B short tees.