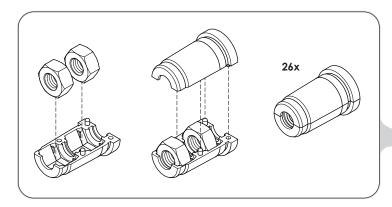

## **HARDWARE**

**27x** M10 Bolt

**54x** Rung Insert

**27x** Washer

**54x** M10 Hex Nut

Plastic End Cap

1x Manufacture Sticker

**4x** Height Sticker