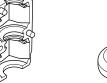

#### CORRECT TIGHTENING METHOD OF GRUB SCREWS - (INDICATIVE DIAGRAM SHOWN)

 With long end of allen key, hand tighten grub screw as much as possible.

2. Using other end of the allen key do one full 360 degree turn as a minimum, use muscles!

## CORRECT TIGHTENING METHOD OF RUNG BOLTS - (INDICATIVE DIAGRAM SHOWN)

 With long end of allen key, hand tighten bolt hard up against washer and outside of tube. Hold rung to avoid rotation.

2. Using short end of the allen key fully tighten, approximately 3-4 full turns .