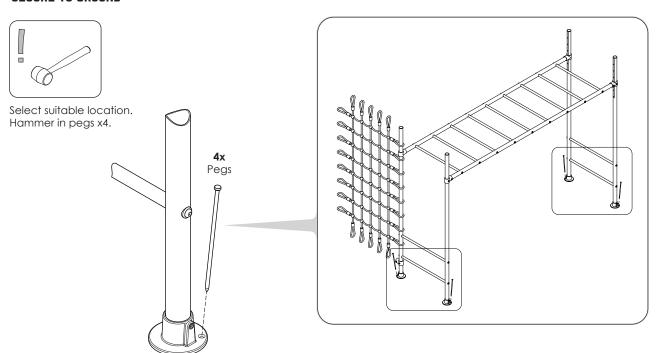

# 22 SECURE TO GROUND

# 27 ASSEMBLE SWING BAR LEGS X3

- On flat level ground slide on all fittings.
- 2. Firmly tighten elbow & base plate grub screws, leave short tee loose at approx. 950mm above base plate.

- Check level and square.
   Hammer in all remaining pegs x4.