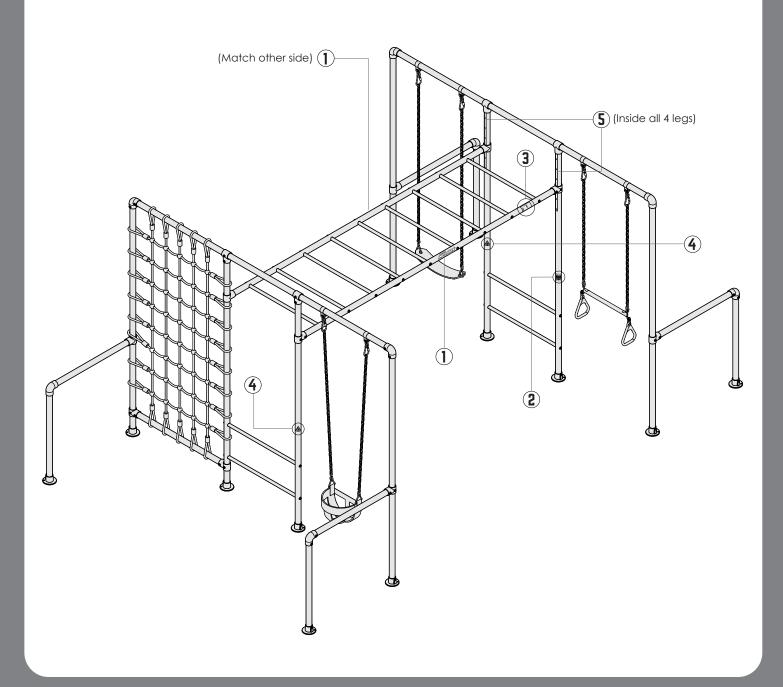

# **33** ATTACH ACCESSORIES (IF APPLICABLE)

REFER TO SEPARATE ACCESSORIES INSTRUCTIONS IF APPLICABLE

# 14 CHECK ALL FITTING GRUB SCREWS AND RUNG BOLTS ARE FULLY TIGHTENED

Firmly tighten all grub screws and bolts, Leave short tee A loose.

#### 15 **ASSEMBLE VERTICAL TWIRLY TUBE**

Tighten all grub screws.

#### 16 ATTACH HORIZONTAL TWIRLY TUBE

Fully insert twirly tube then

**17** REPEAT STEPS 15 - 16 FOR 3 MORE TWIRLY WHIRLY BARS.