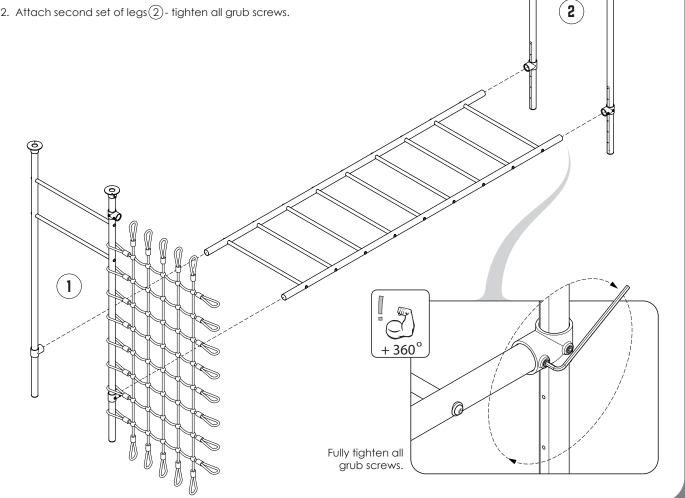

# 20 ATTACH 2X LEGS TO LADDER

- 1. Attach first set of legs 1 tighten all grub screws.
- 2. Attach second set of legs(2)- tighten all grub screws.

#### CORRECT TIGHTENING METHOD OF GRUB SCREWS - (INDICATIVE DIAGRAM SHOWN)

 With long end of allen key, hand tighten grub screw as much as possible.

2. Using other end of the allen key do one full 360 degree turn as a minimum, use muscles!