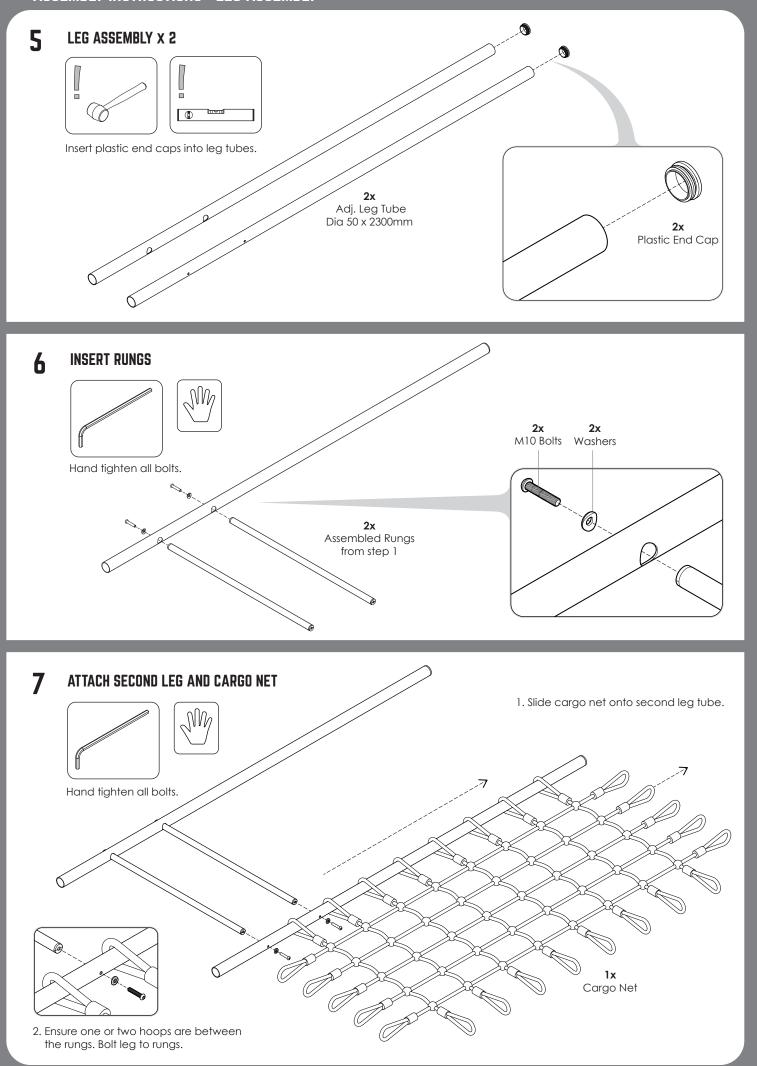

## 13 LEG ASSEMBLY X 2.

## RUNG ASSEMBLY (X13)

1. Assemble plastic rung inserts as shown above.

2. Push inserts into both ends of all rungs.

# **23** SWING BAR ASSEMBLY X2.

Slide on all fittings. Leave short tees and swing hooks hand tight only for assembly adjustment later, see below for spacing.

- 1. Feed the leg tube through the cargo net hoops and short tees.
- 2. Ensure the leg tube to adj. leg tubes are 1040mm apart top and bottom.
- 3. Tighten grub screw on base plate & leave all others hand tight for step 26.

#### ATTACH CARGO TUBE

- Ensure the cargo net gap is 1040mm apart between legs. You may need to loosen top grub screws D & E to slide the swing bar along. Retighten before continuing.
- 2. Check grub screws on A,B & C are loose.
- 3. Thread in bottom cargo tube between lower cargo net hoops, pull swing leg outwards & fully engage into A & B short tees.