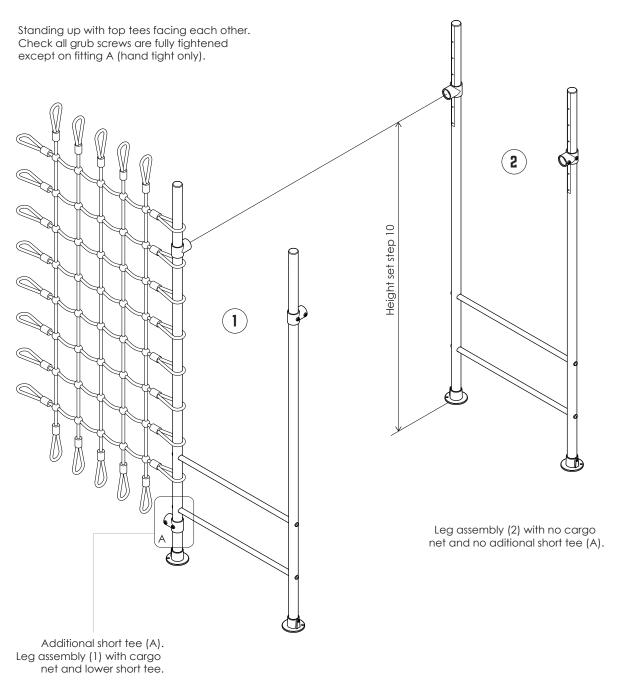

# SET LADDER BAR HEIGHT.

REPEAT STEPS 5-11 FOR 1X MORE SET OF LEGS.

SAME PROCEDURE BUT WITHOUT CARGO NET AND ADDITIONAL SHORT TEE (A).

SEE BELOW FOR DESIRED RESULT.

## 13 LEG ASSEMBLY X 2.

# 14 CHECK ALL FITTING GRUB SCREWS AND RUNG BOLTS ARE FULLY TIGHTENED

Firmly tighten all grub screws and bolts, Leave short tee A loose.