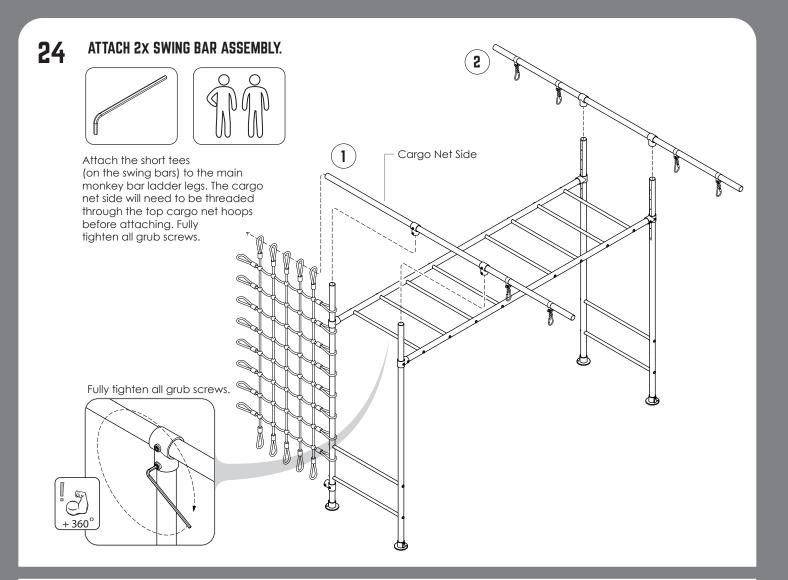

# **23** SWING BAR ASSEMBLY X2.

Slide on all fittings. Leave short tees and swing hooks hand tight only for assembly adjustment later, see below for spacing.

- 1. Feed the leg tube through the cargo net hoops and short tees.
- 2. Ensure the leg tube to adj. leg tubes are 1040mm apart top and bottom.
- 3. Tighten grub screw on base plate & leave all others hand tight for step 26.

## **26** AT

#### ATTACH CARGO TUBE

- Ensure the cargo net gap is 1040mm apart between legs. You may need to loosen top grub screws D & E to slide the swing bar along. Retighten before continuing.
- 2. Check grub screws on A,B & C are loose.
- 3. Thread in bottom cargo tube between lower cargo net hoops, pull swing leg outwards & fully engage into A & B short tees.