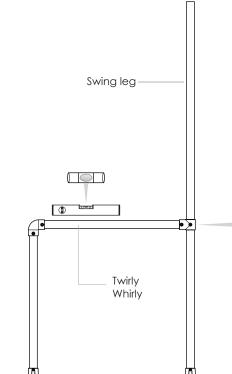

# **23** SWING BAR ASSEMBLY X2.

Slide on all fittings. Leave short tees and swing hooks hand tight only for assembly adjustment later, see below for spacing.

- 1. Feed the leg tube through the cargo net hoops and short tees.
- 2. Ensure the leg tube to adj. leg tubes are 1040mm apart top and bottom.
- 3. Tighten grub screw on base plate & leave all others hand tight for step 26.

#### ATTACH CARGO TUBE

- Ensure the cargo net gap is 1040mm apart between legs. You may need to loosen top grub screws D & E to slide the swing bar along. Retighten before continuing.
- 2. Check grub screws on A,B & C are loose.
- 3. Thread in bottom cargo tube between lower cargo net hoops, pull swing leg outwards & fully engage into A & B short tees.