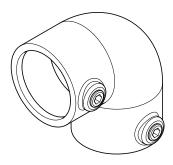

## CORRECT TIGHTENING METHOD OF RUNG BOLTS - (INDICATIVE DIAGRAM SHOWN)

 With long end of allen key, hand tighten bolt hard up against washer and outside of tube. Hold rung to avoid rotation.

2. Using short end of the allen key fully tighten, approximately 3-4 full turns .