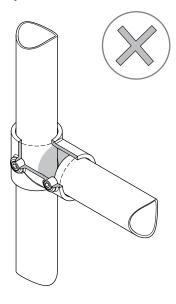

## CORRECT INSERTION INTO FITTINGS - (INDICATIVE DIAGRAM SHOWN)

All tubes must be fully inserted until contact is made with adjoining tube.