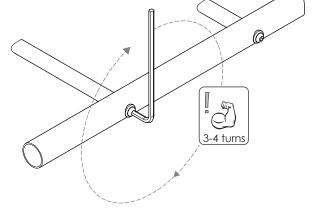

## CORRECT TIGHTENING METHOD OF RUNG BOLTS - (INDICATIVE DIAGRAM SHOWN)

 With long end of allen key, hand tighten bolt hard up against washer and outside of tube. Hold rung to avoid rotation.

2. Using short end of the allen key fully tighten, approximately 3-4 full turns .