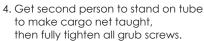

#### 32 LOAD YOUR TWIRLY WHIRLY BARS X4

To reduce movement in your frame load your twirly whirly bars as follows.

2. Loosen the grub screw fixing the short tee to the swing leg. 1

Ensure twirly whirly is level and square & swing leg is pegged down.

**3**. Pull upwards on the twirly whirly bar to make a slight angle. (Half a bubble off center on the level)

**6**. Tighten grub screw fixing the short tee to the swing leg tube. Apply to all twirly whirlys.