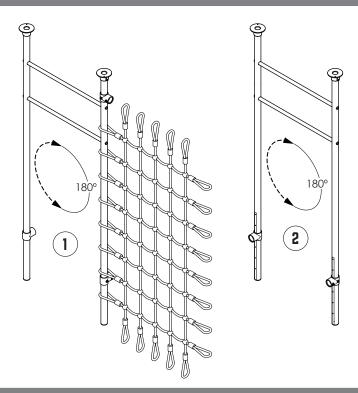

# **23** SWING BAR ASSEMBLY X2.

Slide on all fittings. Leave short tees and swing hooks hand tight only for assembly adjustment later, see below for spacing.

- 1. Feed the leg tube through the cargo net hoops and short tees.
- 2. Ensure the leg tube to adj. leg tubes are 1040mm apart top and bottom.
- 3. Tighten grub screw on base plate & leave all others hand tight for step 26.

#### ATTACH CARGO TUBE

- Ensure the cargo net gap is 1040mm apart between legs. You may need to loosen top grub screws D & E to slide the swing bar along. Retighten before continuing.
- 2. Check grub screws on A,B & C are loose.
- 3. Thread in bottom cargo tube between lower cargo net hoops, pull swing leg outwards & fully engage into A & B short tees.