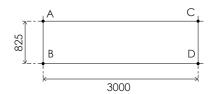

#### SELECT FRAME & ORIENTATION

Select your frame type from the next 3 pages. The chosen frame will generally have either 6,8,9,10 or 12 main legs (if not the same process applies). Use or draw up a leg location plan as shown (dimensions in mm-not to scale).

### SELECT FRAME & ORIENTATION - CONTINUED

1

2 STAKE OUT LEG PLAN - (GORILLA FRAME SHOWN)

- Find the highest point where the highest leg will be located. ('A' for this example)
- 2. Measure and stake out the selected leg frame diagram from pages 1-3 in the chosen location for the frame.
- 3. Ensure that there is the minimum clear safe fall-zone away from the legs (generally 2m.)
- 4. Check the diagonals A-H and E-D are the same distance- this will confirm the frame is square.