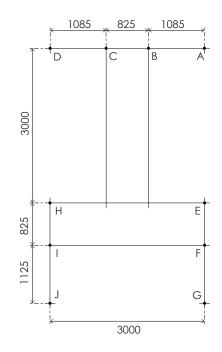

#### SELECT FRAME & ORIENTATION

Select your frame type from the next 3 pages. The chosen frame will generally have either 6,8,9,10 or 12 main legs (if not the same process applies). Use or draw up a leg location plan as shown (dimensions in mm-not to scale).

### SELECT FRAME & ORIENTATION - CONTINUED

1