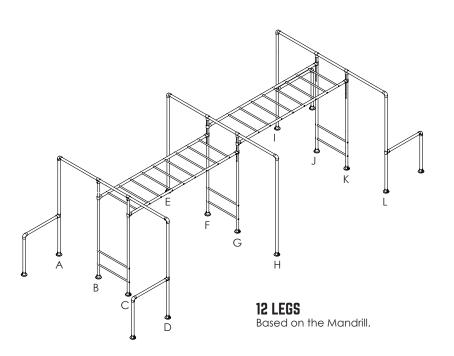

#### SELECT FRAME & ORIENTATION

Select your frame type from the next 3 pages. The chosen frame will generally have either 6,8,9,10 or 12 main legs (if not the same process applies). Use or draw up a leg location plan as shown (dimensions in mm-not to scale).

### SELECT FRAME & ORIENTATION - CONTINUED

1