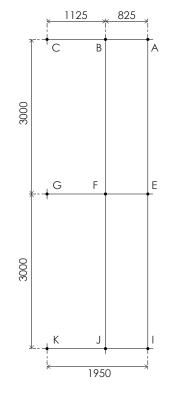

#### SELECT FRAME & ORIENTATION

Select your frame type from the next 3 pages. The chosen frame will generally have either 6,8,9,10 or 12 main legs (if not the same process applies). Use or draw up a leg location plan as shown (dimensions in mm-not to scale).

### SELECT FRAME & ORIENTATION - CONTINUED

1

2 STAKE OUT LEG PLAN - (GORILLA FRAME SHOWN)

- Find the highest point where the highest leg will be located. ('A' for this example)
- 2. Measure and stake out the selected leg frame diagram from pages 1-3 in the chosen location for the frame.
- 3. Ensure that there is the minimum clear safe fall-zone away from the legs (generally 2m.)
- 4. Check the diagonals A-H and E-D are the same distance- this will confirm the frame is square.