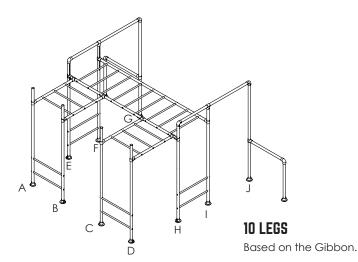

### SELECT FRAME & ORIENTATION - CONTINUED

1

2 STAKE OUT LEG PLAN - (GORILLA FRAME SHOWN)

- Find the highest point where the highest leg will be located. ('A' for this example)
- 2. Measure and stake out the selected leg frame diagram from pages 1-3 in the chosen location for the frame.
- 3. Ensure that there is the minimum clear safe fall-zone away from the legs (generally 2m.)
- 4. Check the diagonals A-H and E-D are the same distance- this will confirm the frame is square.

Based on the Gorilla (8 legs from page 1).

 $_{\Re}$  2.0 Metres clear fall zone from each leg