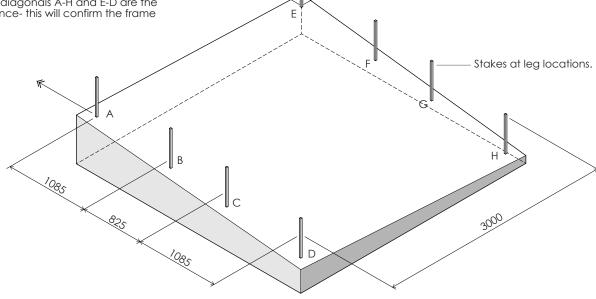

### SELECT FRAME & ORIENTATION - CONTINUED

1

2 STAKE OUT LEG PLAN - (GORILLA FRAME SHOWN)

- Find the highest point where the highest leg will be located. ('A' for this example)
- 2. Measure and stake out the selected leg frame diagram from pages 1-3 in the chosen location for the frame.
- 3. Ensure that there is the minimum clear safe fall-zone away from the legs (generally 2m.)
- 4. Check the diagonals A-H and E-D are the same distance- this will confirm the frame is square.

Based on the Gorilla (8 legs from page 1).

 $_{\Re}$  2.0 Metres clear fall zone from each leg