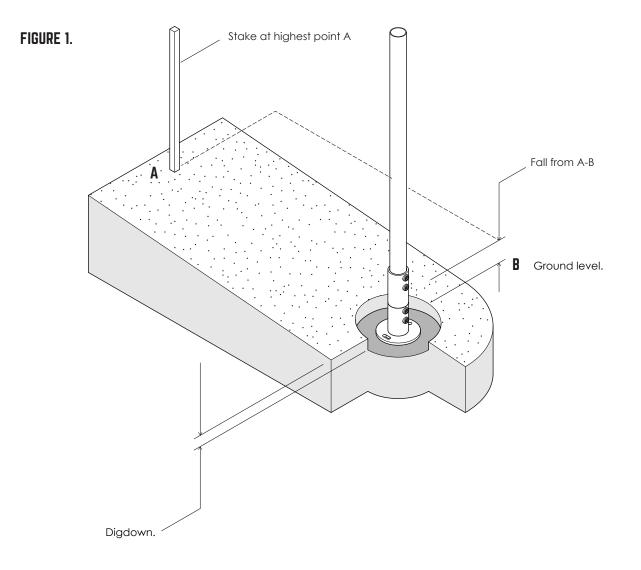

### **5** DIG DOWN

There will be slopes where the base plate and the levellers will be too high for certain vertical legs of your frame.

In these instances you will be required to "dig down" a small amount on some vertical legs to recess your base plate as in figure 1.

NOTE: This will generally only occur if you have a measurement between 56mm -104mm or 196mm - 224mm.

ABN 72164496520

 $\bigcirc$ 

1300 912 198

info@funkymonkeybars.com

www.**funkymonkeybars**.com

9 Cutting Way, **Yangebup** WA 6164