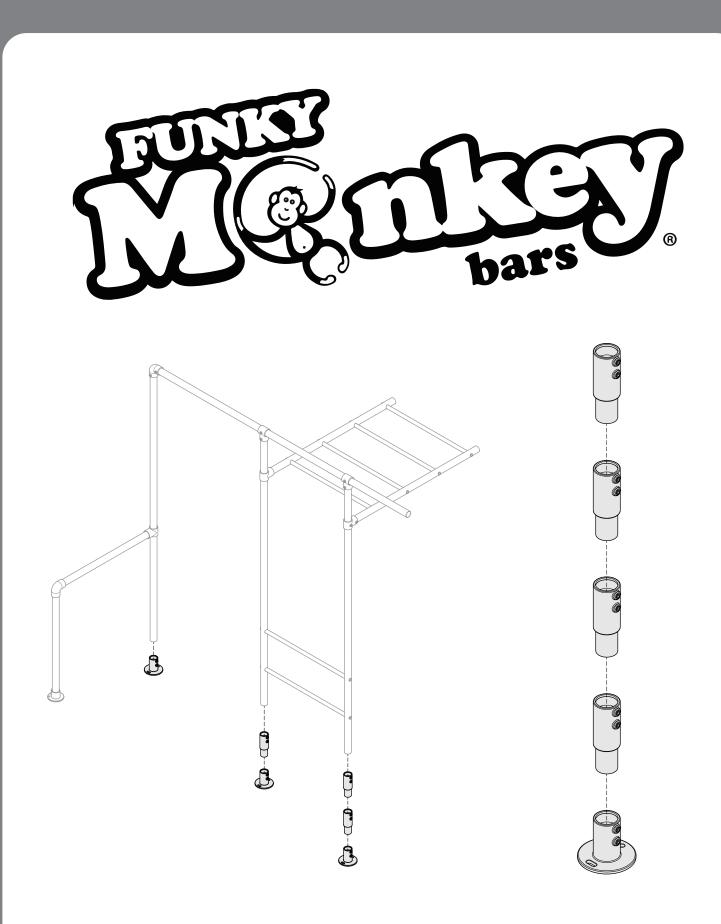

# FUNKY LEVELLING KIT CALCULATING REQUIREMENTS

PATENT PENDING 2020204133

1

THE FUNKY LEVELLING KIT IS **ONLY** REQUIRED FOR SLOPES OR UNDULATED GROUND THAT IS GREATER THAN 100MM OR LESS THAN 600MM OVER A 3.0 METRE SPAN.

## **CALCULATING REQUIREMENTS**

DESIGNED TO ASSIST IN CALCULATING THE NUMBER OF FUNKY LEVELLING KITS YOU WILL Require to install a funky monkey bars® frame on your slope. This will vary according to your frame selection. Installation instructions are provided in a separate document.