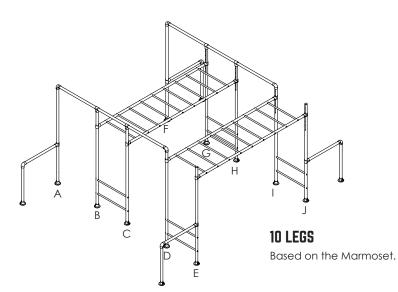

#### SELECT FRAME & ORIENTATION

Select your frame type from the next 3 pages. The chosen frame will generally have either 6,8,9,10 or 12 main legs (if not the same process applies). Use or draw up a leg location plan as shown (dimensions in mm-not to scale).

### SELECT FRAME & ORIENTATION - CONTINUED

1