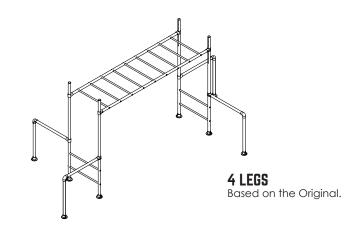

#### SELECT FRAME & ORIENTATION

Select your frame type from the next 3 pages. The chosen frame will generally have either 6,8,9,10 or 12 main legs (if not the same process applies). Use or draw up a leg location plan as shown (dimensions in mm-not to scale).