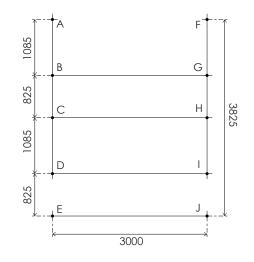

#### SELECT FRAME & ORIENTATION

Select your frame type from the next 3 pages. The chosen frame will generally have either 6,8,9,10 or 12 main legs (if not the same process applies). Use or draw up a leg location plan as shown (dimensions in mm-not to scale).

### SELECT FRAME & ORIENTATION - CONTINUED

1