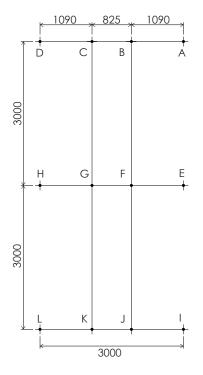

#### SELECT FRAME & ORIENTATION

Select your frame type from the next 3 pages. The chosen frame will generally have either 6,8,9,10 or 12 main legs (if not the same process applies). Use or draw up a leg location plan as shown (dimensions in mm-not to scale).

### SELECT FRAME & ORIENTATION - CONTINUED

1