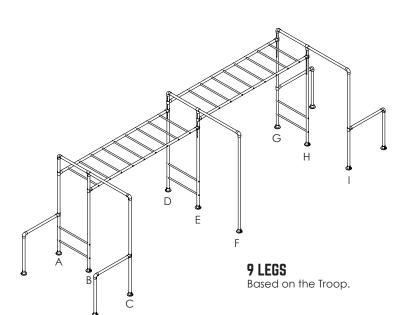

#### SELECT FRAME & ORIENTATION

Select your frame type from the next 3 pages. The chosen frame will generally have either 6,8,9,10 or 12 main legs (if not the same process applies). Use or draw up a leg location plan as shown (dimensions in mm-not to scale).