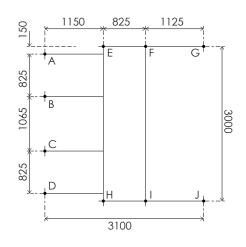

### SELECT FRAME & ORIENTATION - CONTINUED

1

2 STAKE OUT LEG PLAN - (GORILLA FRAME SHOWN)

- Find the highest point where the highest leg will be located. ('A' for this example)
- 2. Measure and stake out the selected leg frame diagram from pages 1-3 in the chosen location for the frame.
- 3. Ensure that there is the minimum clear safe fall-zone away from the legs (generally 2m.)
- 4. Check the diagonals A-H and E-D are the same distance- this will confirm the frame is square.

Based on the Gorilla (8 legs from page 1).

 $_{\Re}$  2.0 Metres clear fall zone from each leg