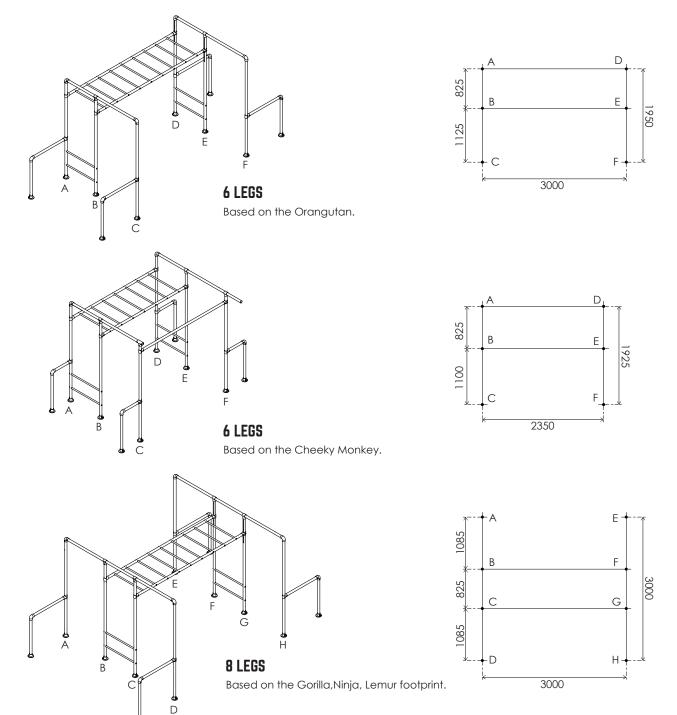

#### SELECT FRAME & ORIENTATION

Select your frame type from the next 3 pages. The chosen frame will generally have either 6,8,9,10 or 12 main legs (if not the same process applies). Use or draw up a leg location plan as shown (dimensions in mm-not to scale).

### SELECT FRAME & ORIENTATION - CONTINUED

1