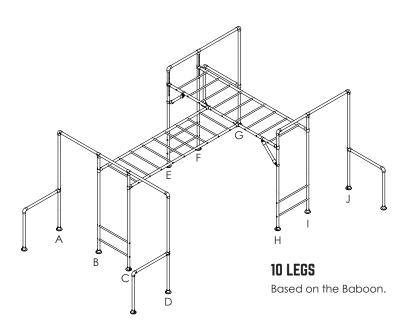

#### SELECT FRAME & ORIENTATION

Select your frame type from the next 3 pages. The chosen frame will generally have either 6,8,9,10 or 12 main legs (if not the same process applies). Use or draw up a leg location plan as shown (dimensions in mm-not to scale).

### SELECT FRAME & ORIENTATION - CONTINUED

1