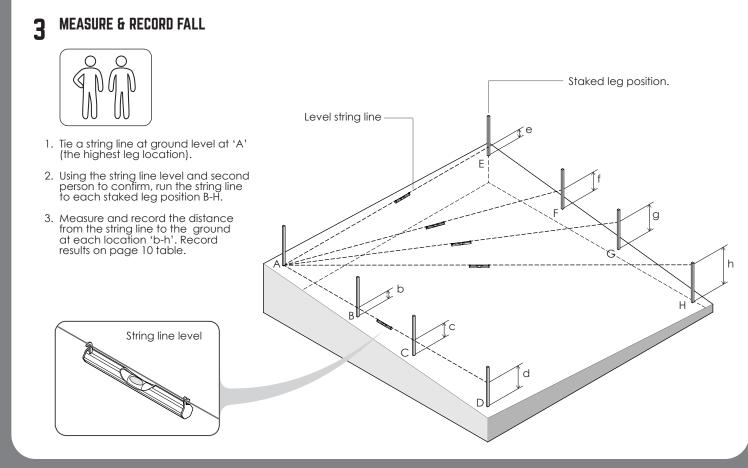

## 4 RECORD HEIGHT TABLE

- Record the measurement of fall from the highest leg (A) to all legs and record measurements in Table 'A'.
  Refer to Table B, calculate the quantity of leg bases and levellers you will require for each leg.
  Total up the quantities of bases and levellers you require.

- 4. Order the required combinations of either 'Funky Levelling Kit' and/or 'Extra Levellers x4' to suit your needs.

| TABLE A : RECORD YO | JUR MEASUREMENTS |
|---------------------|------------------|
|---------------------|------------------|

### SELECT FRAME & ORIENTATION - CONTINUED

1

2 STAKE OUT LEG PLAN - (GORILLA FRAME SHOWN)

- Find the highest point where the highest leg will be located. ('A' for this example)
- 2. Measure and stake out the selected leg frame diagram from pages 1-3 in the chosen location for the frame.
- 3. Ensure that there is the minimum clear safe fall-zone away from the legs (generally 2m.)
- 4. Check the diagonals A-H and E-D are the same distance- this will confirm the frame is square.