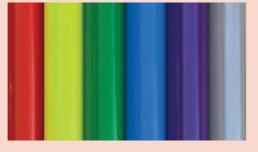

#### **FUNKY COLOUR RANGE**

Choose from a range of colours that kids love and that fit with our uniquely industrial look; purple, lime green, blue, green, red and silver. All the upright legs of the frame will be a contemporary silver and the colour choice is in the monkey bar and twirly whirly bars.

#### CHOOSE YOUR COLOURS

Choose the colour of your frame to suit your landscape. Powder-coated in Australia so soft to touch and durable to last in all conditions. Funky Monkey Swing Set frames feature silver and a choice of six sensational colours. The Cheeky Monkey Swing Set has two colour choices. The swings come in an array of colours.