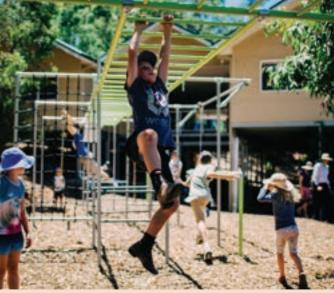

### **SCHOOLS**

Funky Monkey Bars® sare an affordable choice in a school or commercial environment; the play configurations are refreshing and new and adaptable to the market without compromise on quality.

They've been installed in early childhood, primary and secondary schools around Australia.

### **COMMERCIAL**

Funky Monkey Bars® provides playground solutions for community, public and commercial spaces to entertain the kids. Our playgrounds are a popular, affordable option for businesses with a kids' play space. They are found in caravan parks, hospitality venues, therapy centres, gyms, parks and open spaces.

Funky Monkey Bars® builds commercial-rated playgrounds that schools and businesses can afford and customise to suit their specific requirements.