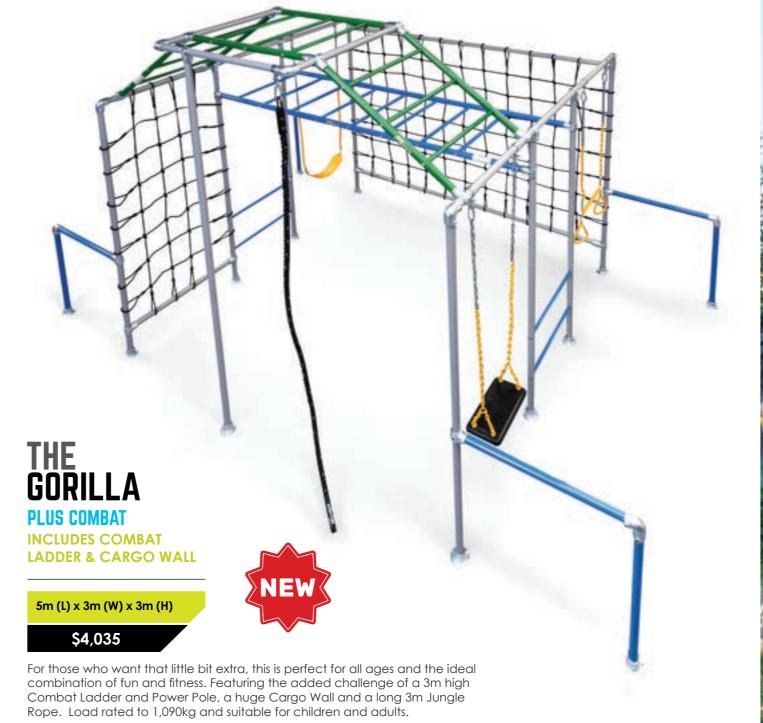

## THE COMBAT NINJA

5m (L) x 3.25m (W) x 3m (H)

\$4,150

#### AWARD WINNING BACKYARD NINJA TRAINING

Winner of the prestigious Good Design Award 2020 and a Finalist in the Australia By Design TV series for outstanding and innovative design. Funky fans were quick to adopt the Funky Monkey Bars challenge that's higher and harder with the addition of the Combat Ladder climbing up a 30 degree monkey bar to three metres high, across and then down again on an angle.

It also includes the 3m Height Extender that allows you to hang ninja, gymnastics and fitness accessories from two, 3m high Accessories Bars. Includes tough Delta Ninja Rings for free-style swinging, a 3m high Power Pole and 3m long Jungle Rope to climb up and down.

At the centre of this frame is the 3m, nine rung monkey bar that's height adjustable anywhere from 1.2 to 2.3m high. Also included on The Combat Ninja are the Long Ninja Grips and Roman Rings.

The Combat Ninja frame is completely free-standing, thanks to a solid, clever design and construction. Load rated to 1,920kg.