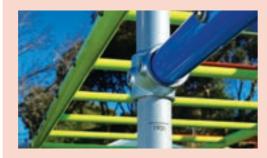

## MACHINED WITH PRECISION

At Funky Monkey Bars we choose not to weld your frame to maintain the integrity of the corrosion protective qualities of the double-coated Australian steel pipe.

Rather, we use precision laser steel cutting machinery so that your frame is accurately cut to within a fraction of a millimetre for self-installation and portability in your backyard.