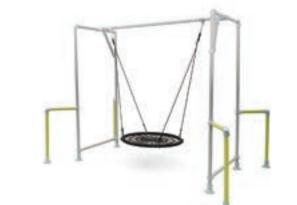

## FUNKY MONKEY SWING SET 2 STATIONS

(CHOOSE YOUR OWN)

4.5m (L) x 2.6m (W) x 2.3m (H)

FROM \$1,340

When you choose a big swing, like a Nest Swing or a Boxing Bag, you need a bit more room. Choose one more swing for a double combo on a 2 Station Swing Set.

Popular combinations to fill 2 Stations include, the Large Nest Swing and a Toddler Swing? For all abilities, the Yoga Swing with a 'Chillin Hammock Swing. For fitness, a Boxing Bag and a Jungle Rope. Load rated to 1,025kg.