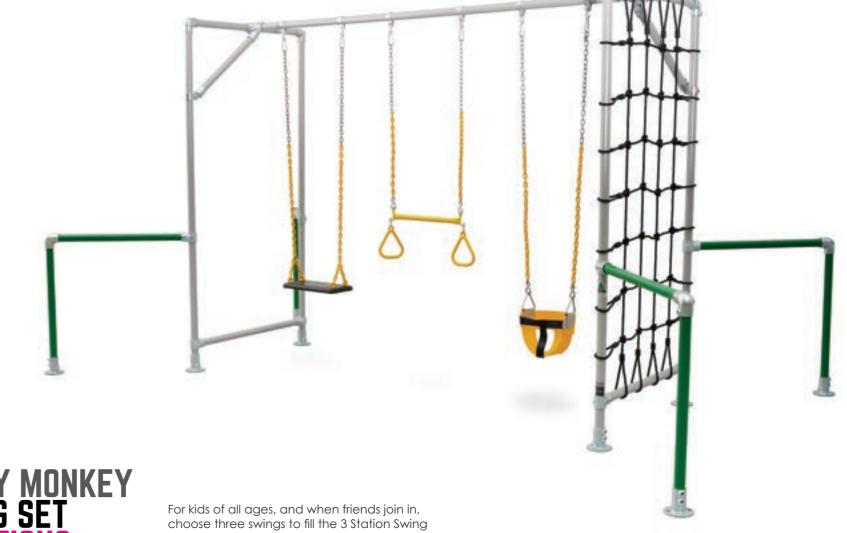

FUNKY MONKEY
SWING SET
3 STATIONS
(CHOOSE YOUR OWN)

4.5m (L) x 2.6m (W) x 2.3m (H)

FROM \$1,340

choose three swings to fill the 3 Station Swing Set with the option to add-on more. Plenty of wonderful combinations from a choice of 18 swings and other hanging equipment.

Popular options include the classic, Rubber Swing, Trapeze and a Toddler Swing. Make it a little Funky and choose, The Chillin' Longboard, a Jungle Rope and a Small Nest Swing. Load rated to 1,025kg.