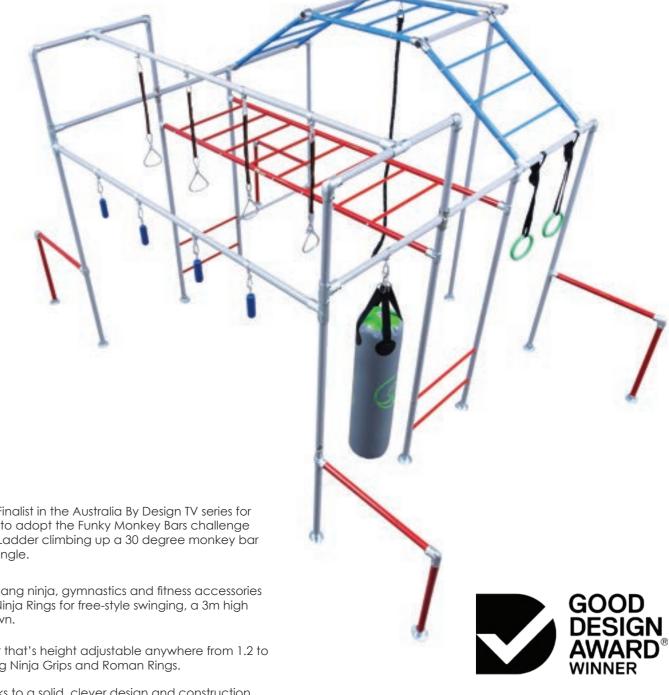

## THE COMBAT NINJA

5m (L) x 3.25m (W) x 3m (H)

\$4,150

#### AWARD WINNING BACKYARD NINJA TRAINING

Winner of the prestigious Good Design Award 2020 and a Finalist in the Australia By Design TV series for outstanding and innovative design. Funky fans were quick to adopt the Funky Monkey Bars challenge that's higher and harder with the addition of the Combat Ladder climbing up a 30 degree monkey bar to three metres high, across and then down again on an angle.

It also includes the 3m Height Extender that allows you to hang ninja, gymnastics and fitness accessories from two, 3m high Accessories Bars. Includes tough Delta Ninja Rings for free-style swinging, a 3m high Power Pole and 3m long Jungle Rope to climb up and down.

At the centre of this frame is the 3m, nine rung monkey bar that's height adjustable anywhere from 1.2 to 2.3m high. Also included on The Combat Ninja are the Long Ninja Grips and Roman Rings.

The Combat Ninja frame is completely free-standing, thanks to a solid, clever design and construction. Load rated to 1,920kg.