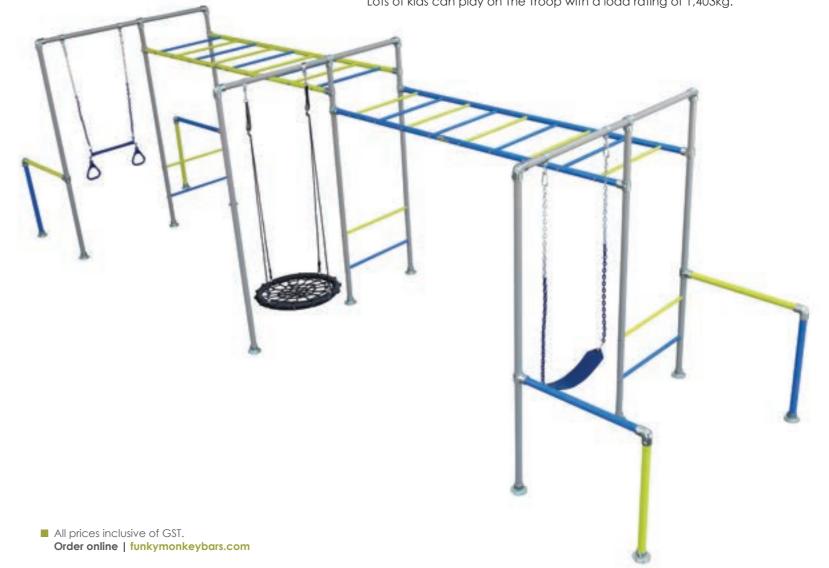

THE TROOP

8m (L) x 2m (W) x 2.3m (H)

\$2,800

LIKE A LAP POOL IN DIMENSIONS BUT MORE FUN If you've got a long narrow backyard, or side yard, then this is the Funky Monkey Bars® you've been waiting for. The Troop is designed for that exact purpose, it has six metres of monkey bars and three swing stations and it's only two-metres wide. You can choose two colours in your frame and mix or match for fun!

It features the NEW Small Nest Swing that everyone loves, and get swinging on the Sling Swing or Trapeze. You've also got options to add-on to The Troop with Height Extenders, Accessories Bars and load it up with more add-ons.

Lots of kids can play on The Troop with a load rating of 1,403kg.