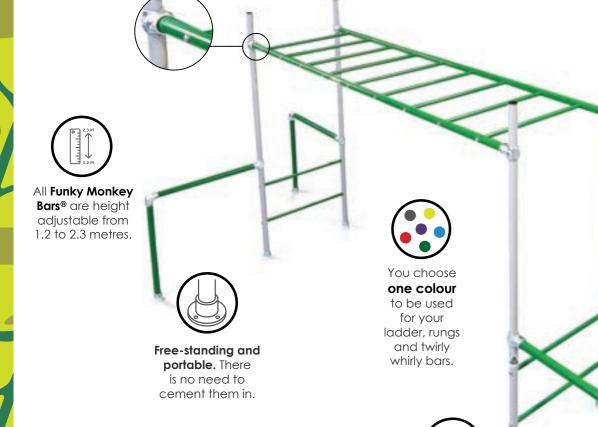

## FUNKY FEATURES

We've made our

Funky Monkey
Bars® to suit you
with a host of
features that
make our awardwinning play and
fitness equipment
tough, durable,
creative, portable,
to high safety
standards and
above all fun.

#### UNIQUE, FREE-STANDING PATENT DESIGN

A truly ground-breaking, free-standing design that has taken backyard playgrounds to a new level in strength, stability and portability. All Funky Monkey Bars feature the unique 'twirly whirly' bars to brace the frame against movement and allow it to stand without the need to concrete – just peg it down on grass.

#### WORLD'S FIRST HEIGHT-ADJUSTABLE MONKEY BAR

Funky Monkey Bars made the world's first height-adjustable monkey bar to allow your frame to grow up with your family and for your child to take age-appropriate challenges. Height-adjustable from 1.2 to 2.3m height and some of the frames climb to three metres.

#### **FUNKY COLOUR RANGE**

Choose from a range of colours that kids love and that fit with our uniquely industrial look; purple, lime green, blue, green, red and silver. All the upright legs of the frame will be a contemporary silver and the colour choice is in the monkey bar and twirly whirly bars.