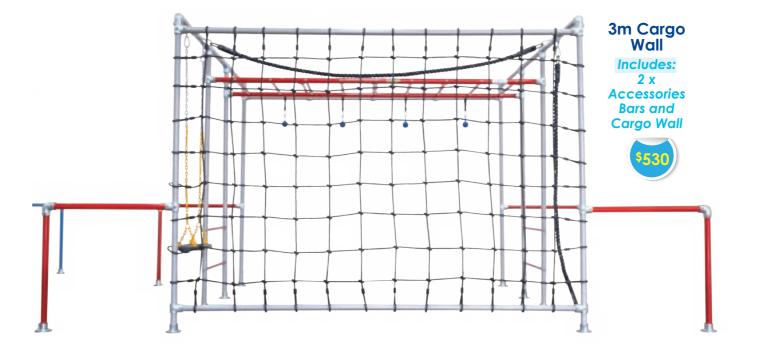

Just like a Ninja Warrior, learn to tackle the Lache Bars, swing between the Monkey Bars and Ninja Grips and climb up and across more than 5 metres of Jungle Rope and the 3m Cargo Wall.

Add-on the Firefighter's Pole and the Combat Ladder to take The Ninja to another level in backyard ninja training. Load rated to 1,200kg.

## THE COMBAT NINJA

5m (L) x 3.25m (W) x 3m (H)

\$4,150

#### AWARD WINNING BACKYARD NINJA TRAINING

Winner of the prestigious Good Design Award 2020 and a Finalist in the Australia By Design TV series for outstanding and innovative design. Funky fans were quick to adopt the Funky Monkey Bars challenge that's higher and harder with the addition of the Combat Ladder climbing up a 30 degree monkey bar to three metres high, across and then down again on an angle.

It also includes the 3m Height Extender that allows you to hang ninja, gymnastics and fitness accessories from two, 3m high Accessories Bars. Includes tough Delta Ninja Rings for free-style swinging, a 3m high Power Pole and 3m long Jungle Rope to climb up and down.

At the centre of this frame is the 3m, nine rung monkey bar that's height adjustable anywhere from 1.2 to 2.3m high. Also included on The Combat Ninja are the Long Ninja Grips and Roman Rings.

The Combat Ninja frame is completely free-standing, thanks to a solid, clever design and construction. Load rated to 1,920kg.