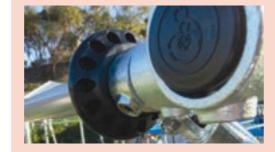

### AUSTRALIAN STEEL USED IN AUSTRALIAN MADE MONKEY BARS

Funky Monkey Bars frames feature Australian manufactured steel produced to Australian Standards for its exceptional quality and consistency.

Unique Australian technology is used to protect the steel from corrosion on the inside and out. A uniform and consistent electro-galvanised zinc coating and clear polymer protective coating is applied to both sides of the steel.

The galvanised steel tube used in all Funky Monkey Bars is 48mm diameter throughout the frame and 26mm diameter in the 850mm long rungs. All the galvanised steel pipe is then powder-coated in Australia, for Australian conditions, using UV protected Dulux and Interpon paints for a quality finish in six brilliant colours.