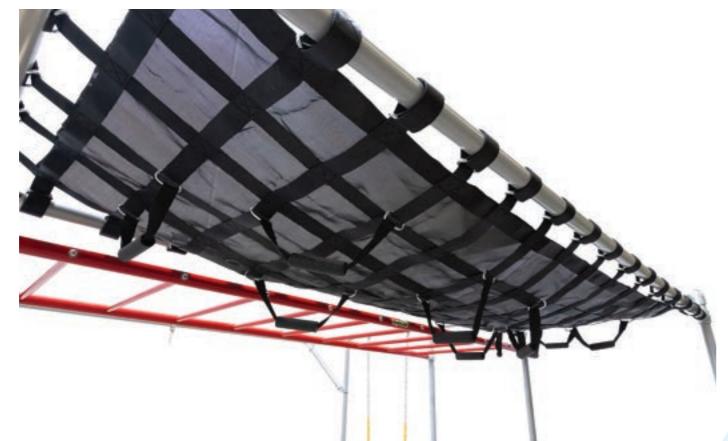

## FUNKY MONKEY BARS ACCESSORIES CONT...

3m Horizontal Climbing Net

Includes: one 3m **Accessories Bar** 

2.3m Horizontal Climbing Net (only for Cheeky Monkey frame) one 2.3m Accessories Bar

Funky Monkey Bars is the backyard training platform for the aspiring ninja warrior with frames and obstacles to challenge beginners and professionals.

Cargo Net

Combat Ladder