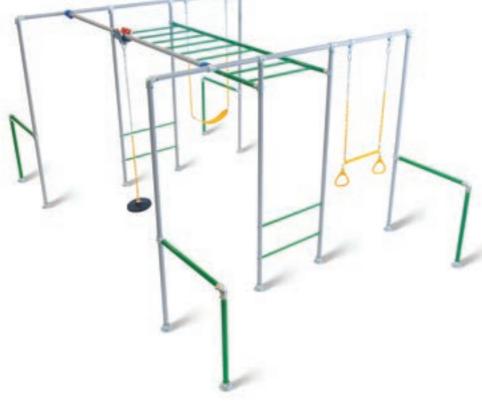

#### **INCLUDES THE FUNKY FLYING FOX**

The Lemur includes more classic playground fun with the addition of a three-metre Flying Fox. The Funky Monkey Bars® Flying Fox is a smooth ride on polyurethane wheels with a heavy-duty trolley that can take adults and kids.

The Flying Fox comes with a Button Swing/Seat to sit or stand, or swap it for the Flying Fox Handle to fly across. The combination of a Monkey Bar, Flying Fox, Sling swing and Trapeze is endless fun. Load rated to 780kg.