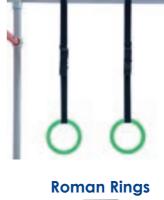

## NINJA & TRAINING

Weight Bar Holders

Ninja Delta Rings (set of four)

Includes:

Swing Hooks

Long Ninja Grips (set of four)

46