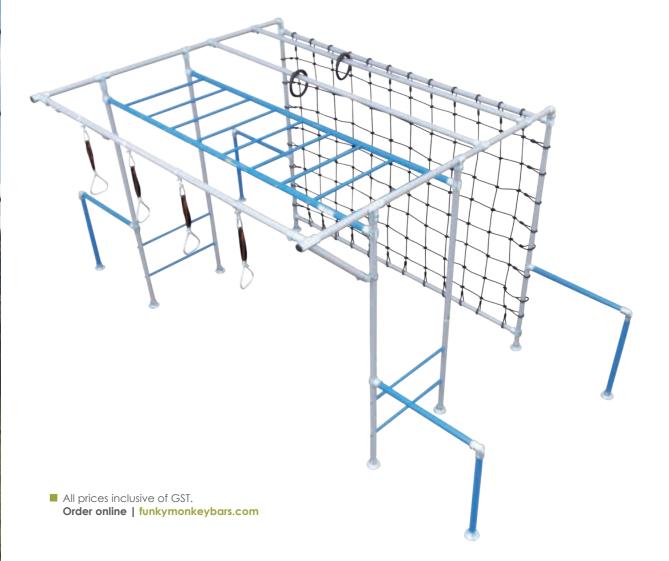

## FUNKY MONKE BARS FRAMES

All legs and swing frames are **powder** coated silver.

### THE ORIGINAL

GOOD DESIGN

Selection

This award-winning design has been

recognised with a Australian Good

Design Selection.

**BASE FRAME FOR ALL FUNKY MONKEY BARS®** 

#### \$1,090

Everyone loves a monkey bar and The Original is the base frame for all Funky Monkey Bars® and its complete range of modular fun. Add-on to The Original with extra frames and accessories to suit your family as it grows. The Original features a threemetre long, 900mm wide height-adjustable monkey bar with nine rungs, to allow two monkeys to safely go past one-another at a time.

Like all Funky Monkey Bars®, The Original includes four 'twirly whirly' bars, that are designed to spin around and to stabilise the frame. Simply peg it down on grass - no need for concrete. Load rated to 756kg.