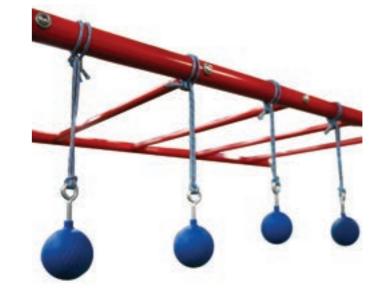

## NINJA & TRAINING

Weight Bar Holders

Ninja Delta Rings (set of four)

Includes:

Swing Hooks

Long Ninja Grips (set of four)

46