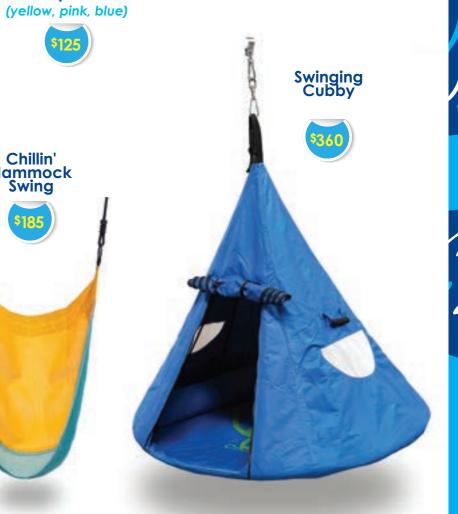

## FUNKY MONKEY SWING SET 1 STATION

(CHOOSE YOUR OWN)

4.5m (L) x 2.6m (W) x 2.3m (H)

FROM \$1,215

The **1 Station Funky Monkey Swing Set** is best suited to the Swinging Cubby or a Yoga Swing to use without any interference from other hanging equipment.

Popular on 1 Station is the Swinging Cubby that's 140cm diameter and 165cm height. The Large Nest Swing and Chillin' Round Swing are also wide enough for lots of kids. For all abilities, the Yoga Swing and the Chillin' Hammock Swing are popular choices. For fitness, choose an outdoor Boxing Bag with lots of room for kick-boxing and sparring. Load rated to 1,025kg.