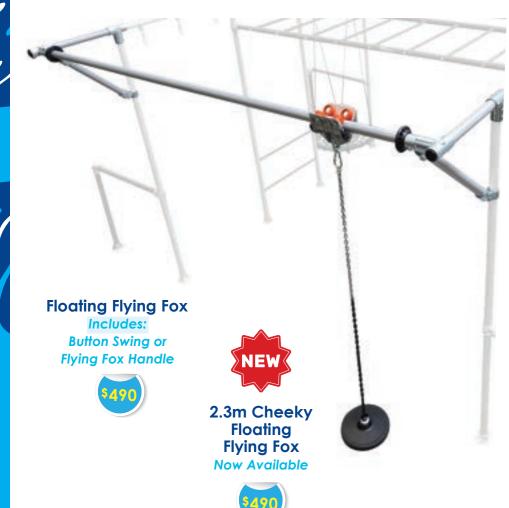

#### **INCLUDES THE FUNKY FLYING FOX**

The Lemur includes more classic playground fun with the addition of a three-metre Flying Fox. The Funky Monkey Bars® Flying Fox is a smooth ride on polyurethane wheels with a heavy-duty trolley that can take adults and kids.

The Flying Fox comes with a Button Swing/Seat to sit or stand, or swap it for the Flying Fox Handle to fly across. The combination of a Monkey Bar, Flying Fox, Sling swing and Trapeze is endless fun. Load rated to 780kg.

PLEASE NOTE: Not all accessories can attach to this small frame and the option to grow this is limited because the base frame is smaller.

3.5m (L) x 2.9m (W) x 2.3m

\$2,550

The NEW 2.3m Floating Flying Fox floats out from the Cheeky frame on galvanised steel extension bars and brackets. Also added on is the Firefighter's Pole, for kids to climb up the Cargo Net and then slide back down, and the Trapeze and Jungle Rope. There is still room to add-on more with an extra 2.3m Accessories Bar included. Load rated to 1,403kg.