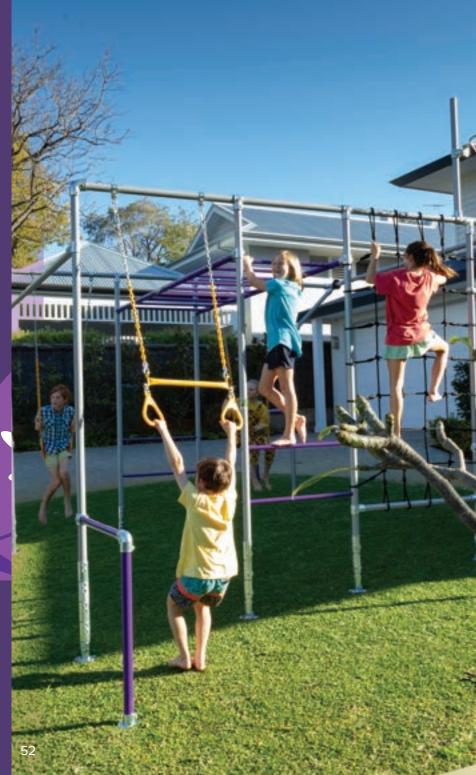

## FUNKY FEATURES

We've made our

Funky Monkey
Bars® to suit you
with a host of
features that
make our awardwinning play and
fitness equipment
tough, durable,
creative, portable,
to high safety
standards and
above all fun.

#### UNIQUE, FREE-STANDING PATENT DESIGN

A truly ground-breaking, free-standing design that has taken backyard playgrounds to a new level in strength, stability and portability. All Funky Monkey Bars feature the unique 'twirly whirly' bars to brace the frame against movement and allow it to stand without the need to concrete – just peg it down on grass.

#### WORLD'S FIRST HEIGHT-ADJUSTABLE MONKEY BAR

Funky Monkey Bars made the world's first height-adjustable monkey bar to allow your frame to grow up with your family and for your child to take age-appropriate challenges. Height-adjustable from 1.2 to 2.3m height and some of the frames climb to three metres.

## CUSTOMISE TO SUIT YOUR FAMILY

Funky Monkey Bars is a modular system. You choose the size of the frame that will fit in your backyard and then choose the accessories to customise to suit the age and interests of all the family. Add on more frame and accessories as the family grows to keep everyone active and outdoors at play together.

## STRONG ENOUGH FOR KIDS AND ADULTS

Built tough and strong enough for lots of kids to play together and also for adults to use for fun and fitness. The 900mm wide x 3 metre long monkey bar allows plenty of kids to get involved. Load rated from 756kg for The Original frame to 1,690kg for the ultimate Mandrill PLUS.