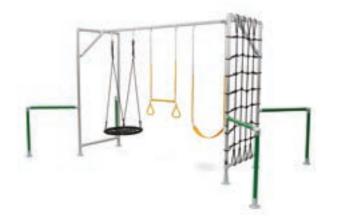

#### MONKEY BARS AND SWINGS WITH SPACE TO ADD-ON

The Chimp is a popular entry point into Funky Monkey Bars<sup>®</sup> modular, outdoor play system. It has the height-adjustable, three-metre monkey bar combined with two popular swings; the sling swing and the trapeze, or swap out these accessories for others like the Cargo Net, Jungle Rope or Chillin' Hammock Swing.

It's super easy to add-on more frame and convert The Chimp to The Gorilla or The Ninja, or another fantastic combination. Load rated to 923kg.

5m (L) x 3m (W) x 2.3m (H)

\$2,430