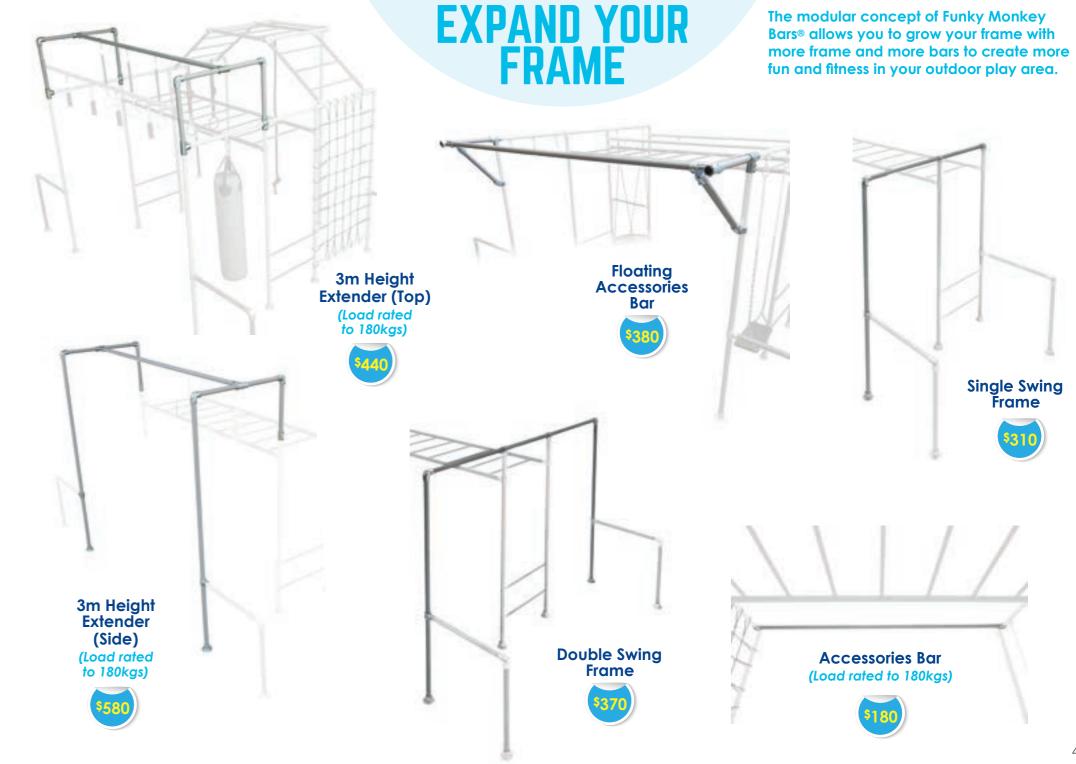

ng Net

Includes: one 3m **Accessories Bar** 



2.3m Horizontal Climbing Net (only for Cheeky Monkey frame) one 2.3m Accessories Bar









Funky Monkey Bars is the backyard training platform for the aspiring ninja warrior with frames and obstacles to challenge beginners and professionals.



Cargo Net

Combat Ladder



## FUNKY MONKEY BARS ACCESSORIES CONT...

## NINJA & TRAINING

















Weight Bar Holders















Ninja Delta Rings (set of four)

Includes:

Swing Hooks











Long Ninja Grips (set of four)



46

## FUNKY MONKEY BARS ACCESSORIES CONT...

## **SPORTS**







GIFT CARDS

Available in \$50
increments

Every home needs space to play backyard sport and Funky Monkey Bars takes advantage of the frame to attach sports equipment to practice your skills.





All prices inclusive of GST.Order online | funkymonkeybars.com



## SCHOOLS AND COMMERCIAL



### **SCHOOLS**

Funky Monkey Bars® sare an affordable choice in a school or commercial environment; the play configurations are refreshing and new and adaptable to the market without compromise on quality.

They've been installed in early childhood, primary and secondary schools around Australia.



### **COMMERCIAL**

Funky Monkey Bars® provides playground solutions for community, public and commercial spaces to entertain the kids. Our playgrounds are a popular, affordable option for businesses with a kids' play space. They are found in caravan parks, hospitality venues, therapy centres, gyms, parks and open spaces.

Funky Monkey Bars® builds commercial-rated playgrounds that schools and busi