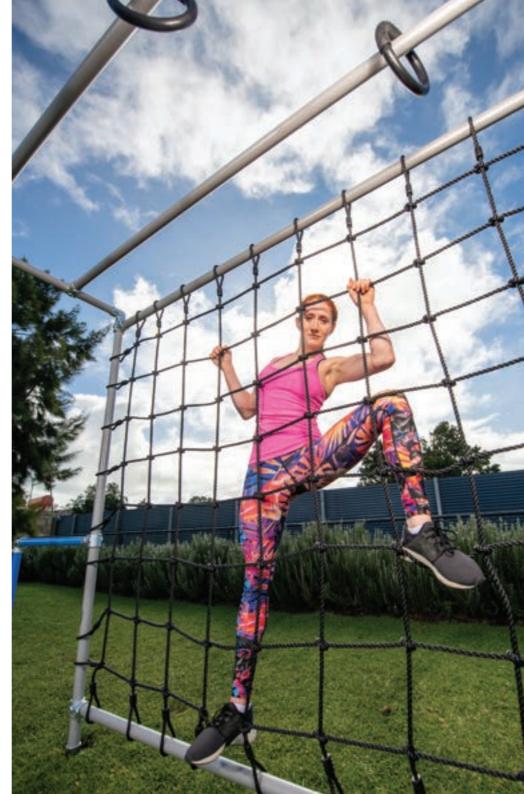

### THE GORILLA

PLUS CLIMBING NET
INCLUDES 3M
HORIZONTAL CLIMB

A great frame for budding ninja warriors in your family. Featuring the 3m Horizontal Climbing Net with 10 detachable rubber grips alongside a 3m height-adjustable Monkey Bar to swing, climb and scramble across and back on your own backyard obstacle course. Chill out atop the Climbing Net made with heavy-duty polyester strapping and tough shade mesh tarp and load rated to 360kgs. The frame is load rated to 1,090kgs.