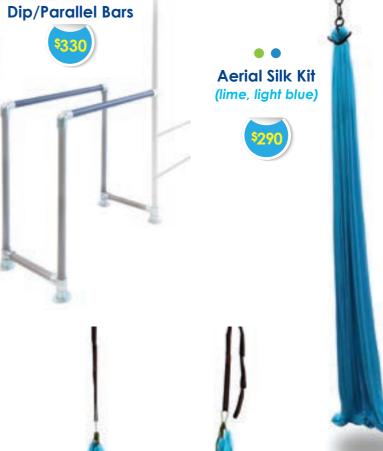

The Tamarin adds the strength building features of Dip Bars, or Parallel Bars as they are referred to by the kids, and it includes the height-adjustable Gymnastics Bar attached to the nine-rung, three metre monkey bars. Load rated to 900kg.

Circus performers and gymnasts love the Aerial Tamarin as it includes a three-metre high Accessories Bar to hang aerial equipment including the Yoga Swing, Aerial Silk, 3m long Jungle Rope and Roman Rings. When attached to The Tamarin, that includes a monkey bar, parallel and gymnastics bars, it will make dreams come true for performers of all ages.