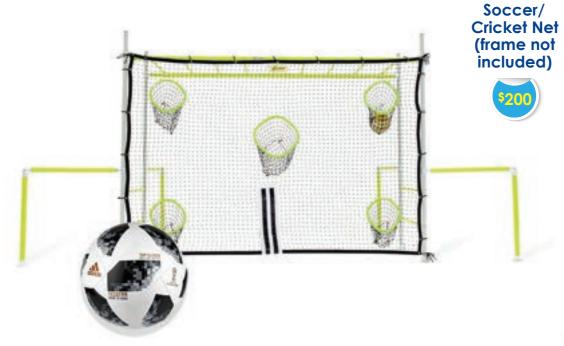

## **SPORTS**

GIFT CARDS

Available in \$50
increments

Every home needs space to play backyard sport and Funky Monkey Bars takes advantage of the frame to attach sports equipment to practice your skills.

All prices inclusive of GST.Order online | funkymonkeybars.com