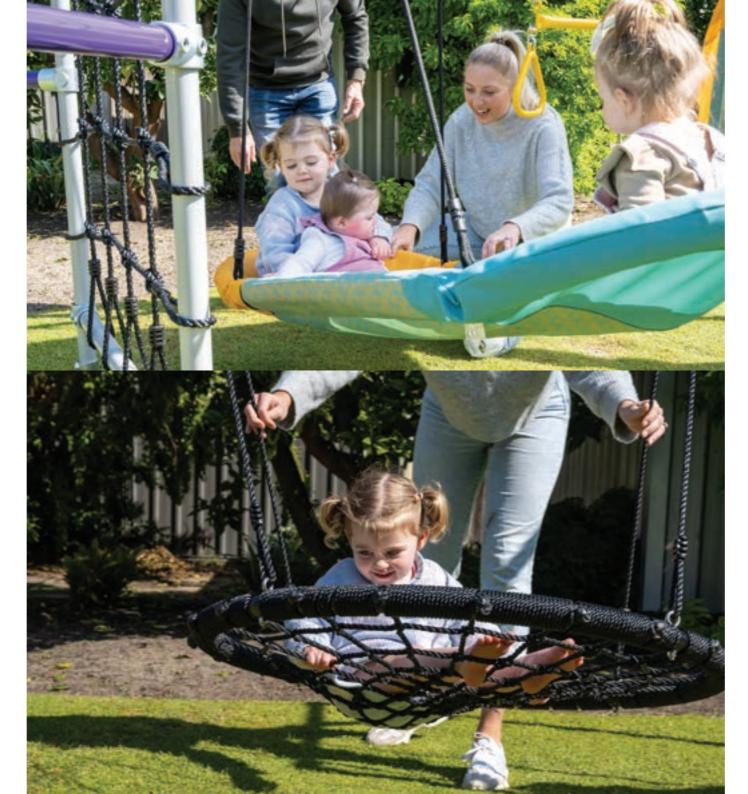

## FUNKY MONKEY SWING SET 1 STATION

(CHOOSE YOUR OWN)

4.5m (L) x 2.6m (W) x 2.3m (H)

FROM \$1,215

The **1 Station Funky Monkey Swing Set** is best suited to the Swinging Cubby or a Yoga Swing to use without any interference from other hanging equipment.

Popular on 1 Station is the Swinging Cubby that's 140cm diameter and 165cm height. The Large Nest Swing and Chillin' Round Swing are also wide enough for lots of kids. For all abilities, the Yoga Swing and the Chillin' Hammock Swing are popular choices. For fitness, choose an outdoor Boxing Bag with lots of room for kick-boxing and sparring. Load rated to 1,025kg.