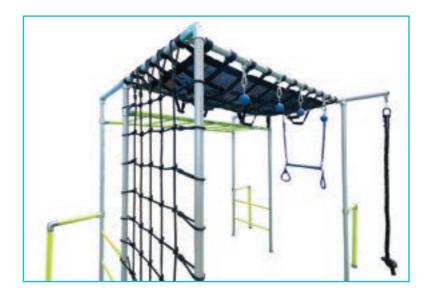

#### FOR BUDDING WARRIORS

The Ninja is a fresh experience for budding Ninja Warriors in training, introducing NEW Funky accessories to the Funky Monkey Backyard Ninja range.

The Ninja comes complete with climbing, swinging and strength building equipment to train in your backyard.

Just like a Ninja Warrior, learn to tackle the Lache Bars, swing between the Monkey Bars and Ninja Grips and climb up and across more than 5 metres of Jungle Rope and the 3m Cargo Wall.

Add-on the Firefighter's Pole and the Combat Ladder to take The Ninja to another level in backyard ninja training. Load rated to 1,200kg.