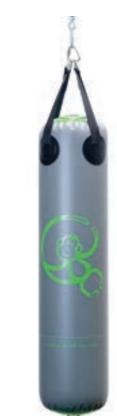

Funky Monkey Bars has a range of fitness equipment to add-on to The Silverback including; an Outdoor Boxing Bag, Weight Bar Holders, Roman Rings, 3m Jungle Rope and Ninja Grips. Load rated to 700kg.