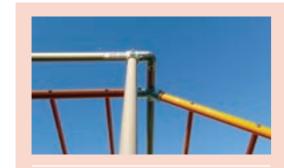

## MACHINED WITH PRECISION

At Funky Monkey Bars we choose not to weld your frame to maintain the integrity of the corrosion protective qualities of the double-coated Australian steel pipe.

Rather, we use precision laser steel cutting machinery so that your frame is accurately cut to within a fraction of a millimetre for self-installation and portability in your backyard.