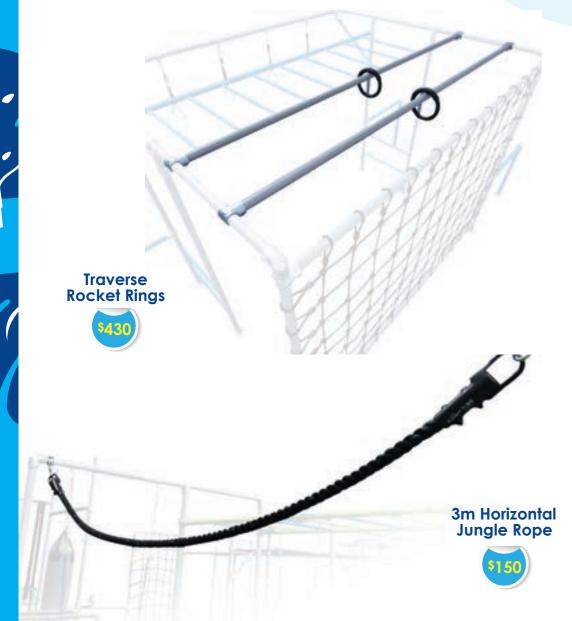

#### THE COMPACT NINJA TRAINER

The Spider Monkey is the same shape and size as the popular Orangutan Plus but loaded with Ninja fun!

Just like a Ninja Warrior, travel across the bars on the Traverse Rocket Rings, swing between Monkey Bars and the Delta Rings and scramble up and over the 3m Cargo Wall.

## NINJA & TRAINING

Weight Bar Holders

Ninja Delta Rings (set of four)

Includes:

Swing Hooks

Long Ninja Grips (set of four)

46