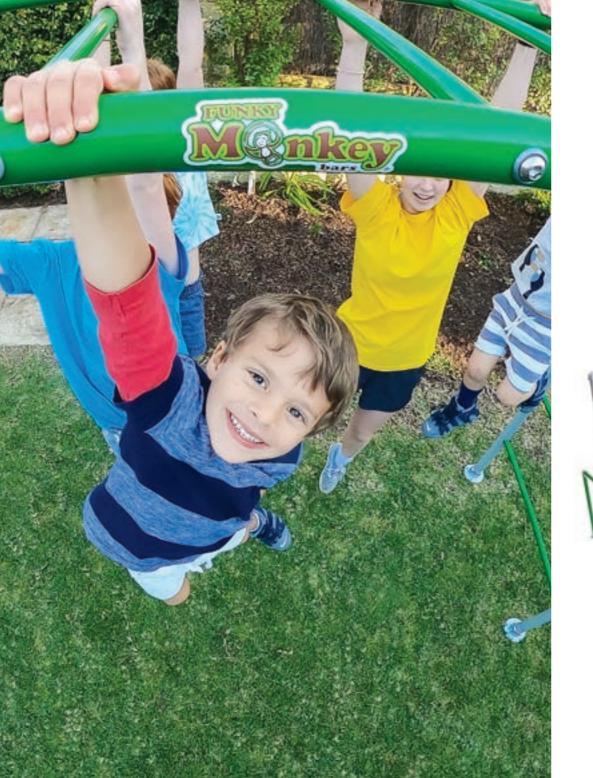

### **FUNKY MONKEY BARS®**

Funky Monkey Bars is a family-owned, Australian company that's been designing and manufacturing backyard monkey bars, outdoor play and fitness equipment in Australia for over 12 years.

Proudly the world's first manufacturer of free-standing and height-adjustable monkey bars and independently awarded for innovative design. All Funky Monkey Bars are modular, to allow your frame to grow and change to meet the needs of your family.

Funky Monkey Bars has taken backyard play & fitness equipment to a new level in safety, strength and versatility and continues to break new ground in design to introduce new components every year that add-on to the modular range of fun.