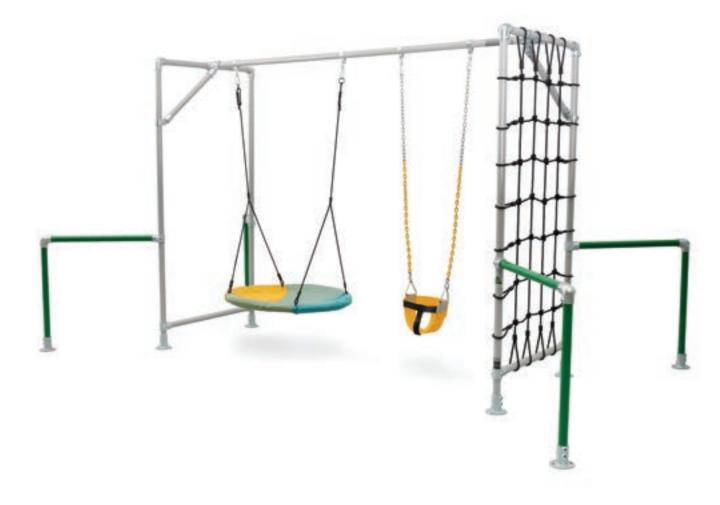

### THE CHEEKY LITTLE MONKEY

THE FRAME FOR CHEEKY LITTLE SPACES

3.5m (L) x 2.3m (W) x 2.3m

\$1,840

The Cheeky Little Monkey is made for backyards limited by space with a compact footprint of just 3.5m x 2.3m and it's loaded with fun. Ideal for small kids or small backyards.

As a stand-alone frame it includes the accessories designed to fit a small space; a Cargo Net, Jungle Rope and Trapeze. The addition of the Accessories Bar allows you to add-on more equipment like the Ninja Grips or Nest Swing or the 2.3m Horizontal Climbing Net.

The seven-rung monkey bars and 450mm twirly whirly bars are shorter than our regular range so that you can pop up The Cheeky Little Monkey in tight spaces. It is free-standing like all Funky Monkey Bars® so no need for concrete! Load rated to 1,403kg.