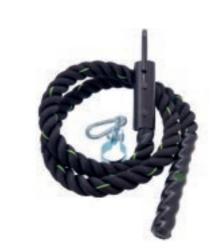

## FUNKY MONKEY BARS ACCESSORIES CONT...

3m Horizontal Climbing Net

Includes: one 3m **Accessories Bar** 

2.3m Horizontal Climbing Net (only for Cheeky Monkey frame) one 2.3m Accessories Bar

Funky Monkey Bars is the backyard training platform for the aspiring ninja warrior with frames and obstacles to challenge beginners and professionals.