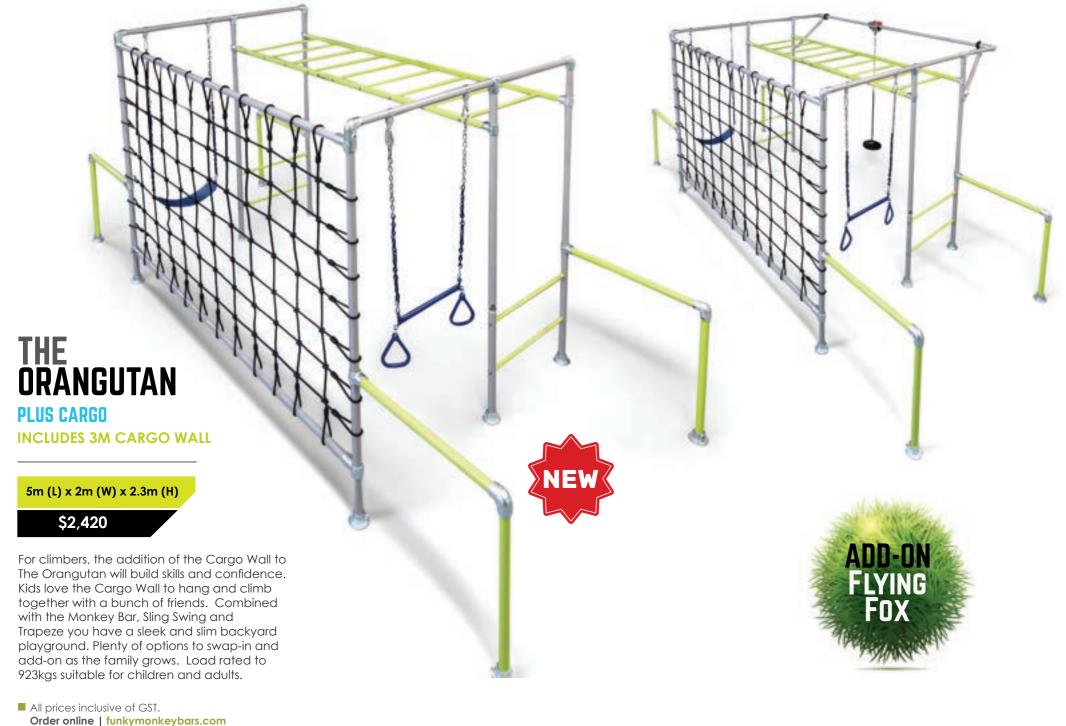

\$2,930

Monkey bar heaven with the Combat Ladder alongside the 3m monkey bar on The Orangutan PLUS Combat. The 30-degree angle monkey bars require a different skill and muscle to conquer. Perfectly paired with the Cargo Net and Roman Rings for gymnastics and fitness training and fun. Load rated to 923kg and suitable for children and adults.