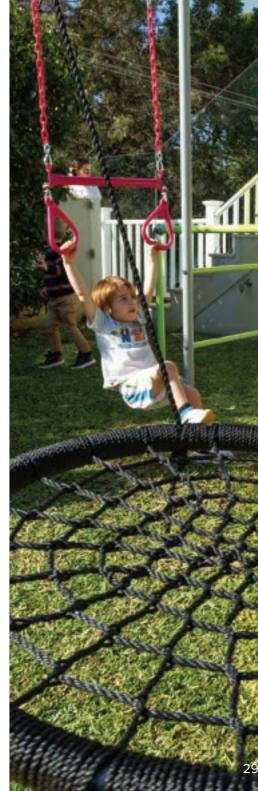

#### \$1,090

Everyone loves a monkey bar and The Original is the base frame for all Funky Monkey Bars® and its complete range of modular fun. Add-on to The Original with extra frames and accessories to suit your family as it grows. The Original features a threemetre long, 900mm wide height-adjustable monkey bar with nine rungs, to allow two monkeys to safely go past one-another at a time.

Like all Funky Monkey Bars®, The Original includes four 'twirly whirly' bars, that are designed to spin around and to stabilise the frame. Simply peg it down on grass - no need for concrete. Load rated to 756kg.