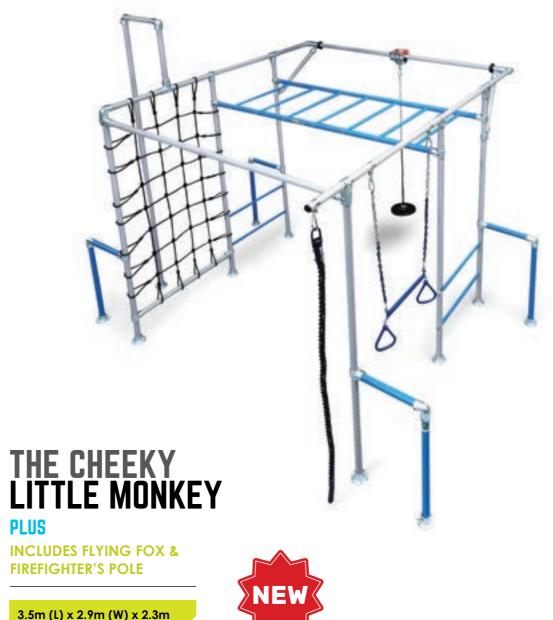

### THE CHEEKY LITTLE MONKEY

THE FRAME FOR CHEEKY LITTLE SPACES

3.5m (L) x 2.3m (W) x 2.3m

\$1,840

The Cheeky Little Monkey is made for backyards limited by space with a compact footprint of just 3.5m x 2.3m and it's loaded with fun. Ideal for small kids or small backyards.

As a stand-alone frame it includes the accessories designed to fit a small space; a Cargo Net, Jungle Rope and Trapeze. The addition of the Accessories Bar allows you to add-on more equipment like the Ninja Grips or Nest Swing or the 2.3m Horizontal Climbing Net.

The seven-rung monkey bars and 450mm twirly whirly bars are shorter than our regular range so that you can pop up The Cheeky Little Monkey in tight spaces. It is free-standing like all Funky Monkey Bars® so no need for concrete! Load rated to 1,403kg.

PLEASE NOTE: Not all accessories can attach to this small frame and the option to grow this is limited because the base frame is smaller.

3.5m (L) x 2.9m (W) x 2.3m

\$2,550

The NEW 2.3m Floating Flying Fox floats out from the Cheeky frame on galvanised steel extension bars and brackets. Also added on is the Firefighter's Pole, for kids to climb up the Cargo Net and then slide back down, and the Trapeze and Jungle Rope. There is still room to add-on more with an extra 2.3m Accessories Bar included. Load rated to 1,403kg.