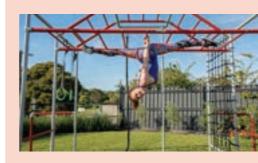

#### WORLD'S FIRST HEIGHT-ADJUSTABLE MONKEY BAR

Funky Monkey Bars made the world's first height-adjustable monkey bar to allow your frame to grow up with your family and for your child to take age-appropriate challenges. Height-adjustable from 1.2 to 2.3m height and some of the frames climb to three metres.