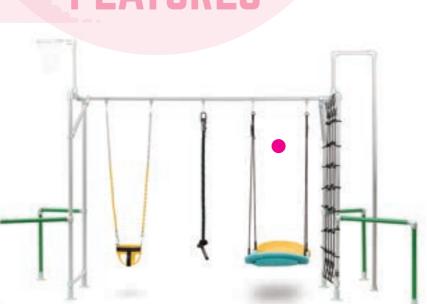

## FUNKY FEATURES

We've made our

Funky Monkey
Bars® to suit you
with a host of
features that
make our awardwinning play and
fitness equipment
tough, durable,
creative, portable,
to high safety
standards and
above all fun.

#### UNIQUE, FREE-STANDING PATENT DESIGN

A truly ground-breaking, free-standing design that has taken backyard playgrounds to a new level in strength, stability and portability. All Funky Monkey Bars feature the unique 'twirly whirly' bars to brace the frame against movement and allow it to stand without the need to concrete – just peg it down on grass.

#### WORLD'S FIRST HEIGHT-ADJUSTABLE MONKEY BAR

Funky Monkey Bars made the world's first height-adjustable monkey bar to allow your frame to grow up with your family and for your child to take age-appropriate challenges. Height-adjustable from 1.2 to 2.3m height and some of the frames climb to three metres.