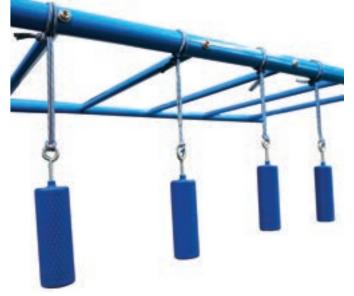

Flying Fox Handle

Chillin' Round Swing (100cm)

Trapeze

Chillin' Hammock Swing

## FUNKY MONKEY BARS ACCESSORIES CONT...

A range of attachments from Funky Monkey Bars® for the gymnast, circus performer, or for those that are just naturally agile.

Stunt Monkey Crash Bag

Includes: twirly whirly bar