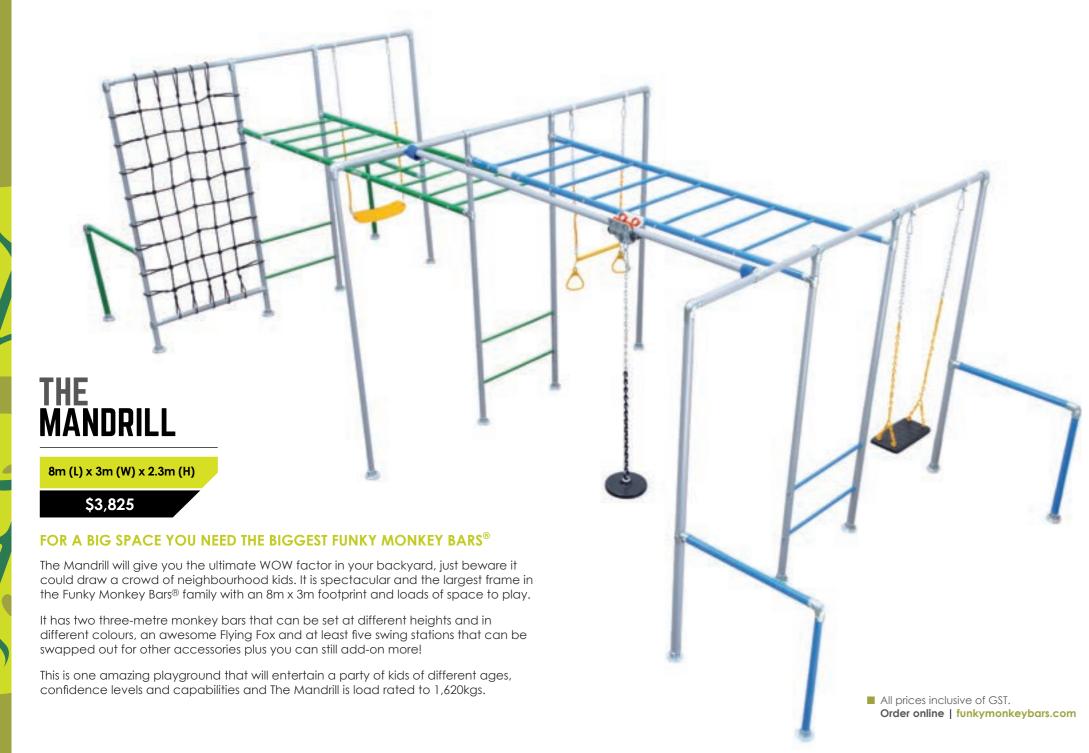

THE MARMOSET

5m (L) x 4m (W) x 2.3m (H)

\$3,295

**MONKEY MADNESS ON THE MARMOSET** 

The Marmoset is for lots of kids, it features two threemetre monkey bars that can be set at different heights and in different colours and four stations to hang swings and climbing nets and other accessories.

It's possible to swap accessories in and out to suit the age and interests of the family, friends or community group. The Marmoset is for Funky followers who want more monkey bars, and to be able to add-on more options like the Floating Flying Fox. Load rated to 1,620kg.