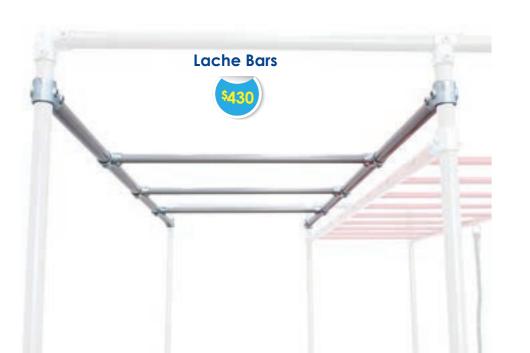

Just like a Ninja Warrior, learn to tackle the Lache Bars, swing between the Monkey Bars and Ninja Grips and climb up and across more than 5 metres of Jungle Rope and the 3m Cargo Wall.

Add-on the Firefighter's Pole and the Combat Ladder to take The Ninja to another level in backyard ninja training. Load rated to 1,200kg.