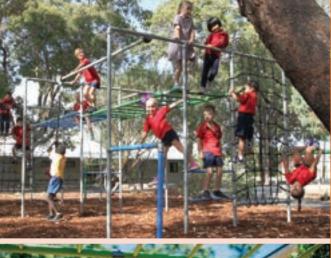

### **SCHOOLS**

Funky Monkey Bars® sare an affordable choice in a school or commercial environment; the play configurations are refreshing and new and adaptable to the market without compromise on quality.

They've been installed in early childhood, primary and secondary schools around Australia.

### **COMMERCIAL**

Funky Monkey Bars® provides playground solutions for community, public and commercial spaces to entertain the kids. Our playgrounds are a popular, affordable option for businesses with a kids' play space. They are found in caravan parks, hospitality venues, therapy centres, gyms, parks and open spaces.

Funky Monkey Bars® builds commercial-rated playgrounds that schools and businesses can afford and customise to suit their specific requirements.