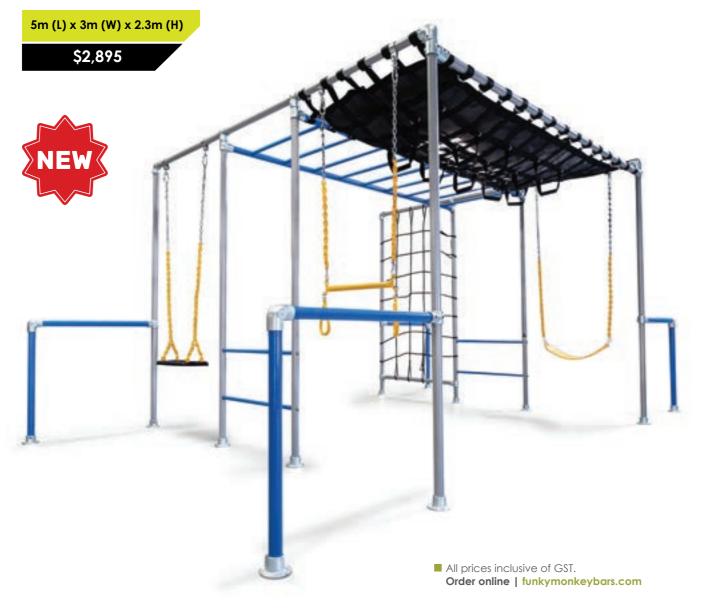

### THE GORILLA

PLUS CLIMBING NET
INCLUDES 3M
HORIZONTAL CLIMB

A great frame for budding ninja warriors in your family. Featuring the 3m Horizontal Climbing Net with 10 detachable rubber grips alongside a 3m height-adjustable Monkey Bar to swing, climb and scramble across and back on your own backyard obstacle course. Chill out atop the Climbing Net made with heavy-duty polyester strapping and tough shade mesh tarp and load rated to 360kgs. The frame is load rated to 1,090kgs.