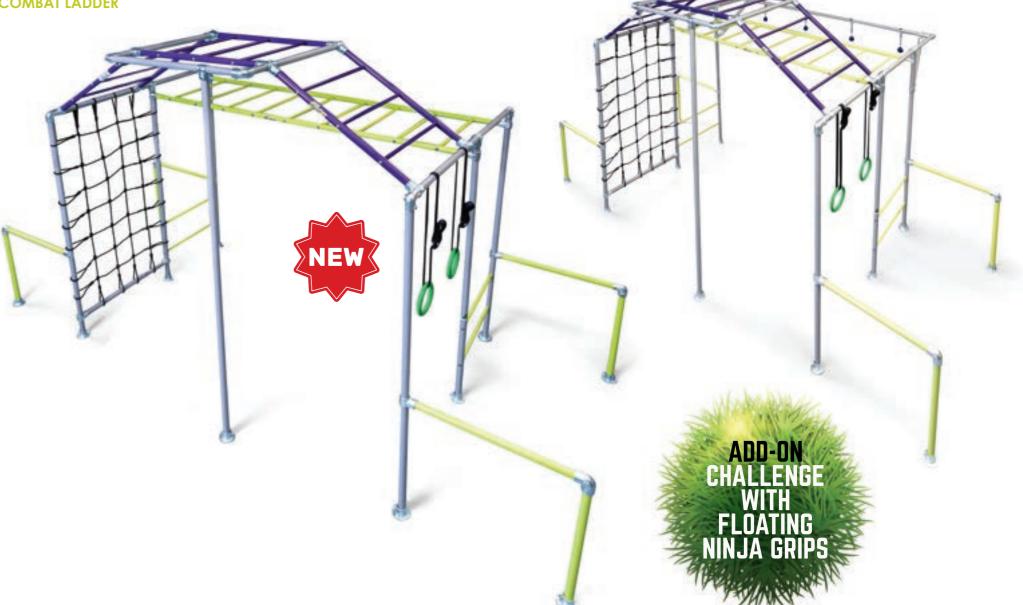

#### AWARD WINNING BACKYARD NINJA TRAINING

Winner of the prestigious Good Design Award 2020 and a Finalist in the Australia By Design TV series for outstanding and innovative design. Funky fans were quick to adopt the Funky Monkey Bars challenge that's higher and harder with the addition of the Combat Ladder climbing up a 30 degree monkey bar to three metres high, across and then down again on an angle.

It also includes the 3m Height Extender that allows you to hang ninja, gymnastics and fitness accessories from two, 3m high Accessories Bars. Includes tough Delta Ninja Rings for free-style swinging, a 3m high Power Pole and 3m long Jungle Rope to climb up and down.

At the centre of this frame is the 3m, nine rung monkey bar that's height adjustable anywhere from 1.2 to 2.3m high. Also included on The Combat Ninja are the Long Ninja Grips and Roman Rings.

The Combat Ninja frame is completely free-standing, thanks to a solid, clever design and construction. Load rated to 1,920kg.