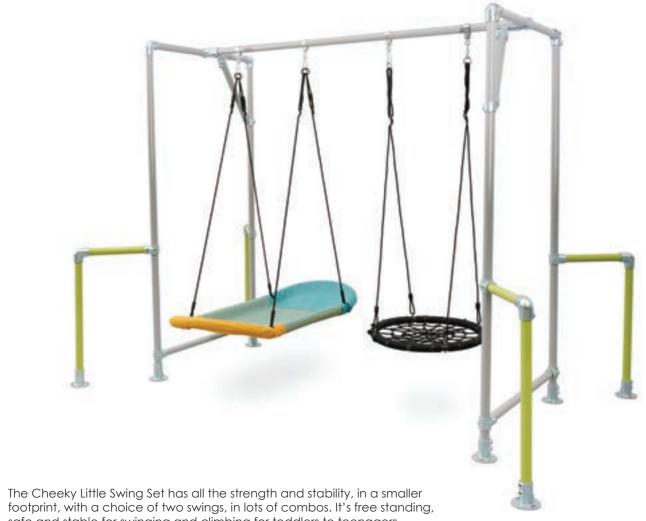

## CHEEKY LITTLE SWING SET 2 STATIONS

3.5m (L) x 2m (W) x 2.3m (H)

FROM \$1,290

(CHOOSE YOUR OWN)

safe and stable for swinging and climbing for toddlers to teenagers.

Popular options include the classics, Sling Swing, and Trapeze in lots of different colours. Make it a little Funky and choose The Chillin' Longboard with a Jungle Rope. Load rated to 920kg.

## CHEEKY LITTLE SWING SET 1 STATION

3.5m (L) x 2m (W) x 2.3m (H)

FROM \$1,165

(CHOOSE YOUR OWN)

Swing or a Swinging Cubby without interference from other hanging equipment in a compact design for small spaces. The Cheeky Little Swing Set has all the strength and stability, in a smaller footprint, and is best suited to the Swinging Cubby, a Large Nest Swing or a Yoga Swing, amongst others. Load rated to 920kg.