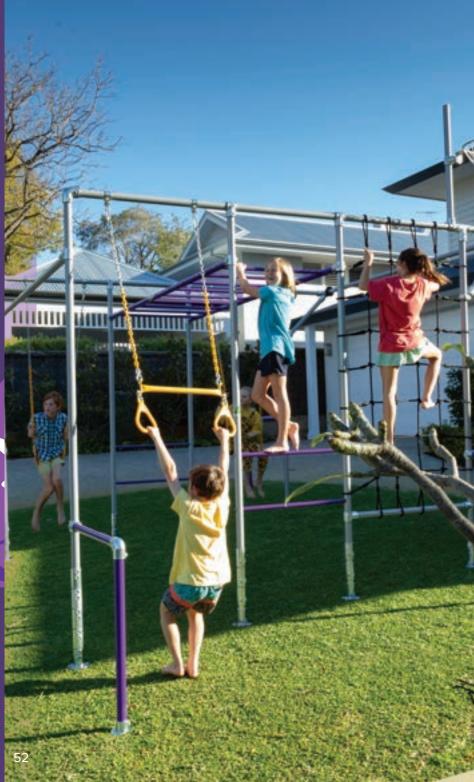

## FUNKY FEATURES

We've made our

Funky Monkey
Bars® to suit you
with a host of
features that
make our awardwinning play and
fitness equipment
tough, durable,
creative, portable,
to high safety
standards and
above all fun.

#### UNIQUE, FREE-STANDING PATENT DESIGN

A truly ground-breaking, free-standing design that has taken backyard playgrounds to a new level in strength, stability and portability. All Funky Monkey Bars feature the unique 'twirly whirly' bars to brace the frame against movement and allow it to stand without the need to concrete – just peg it down on grass.

#### WORLD'S FIRST HEIGHT-ADJUSTABLE MONKEY BAR

Funky Monkey Bars made the world's first height-adjustable monkey bar to allow your frame to grow up with your family and for your child to take age-appropriate challenges. Height-adjustable from 1.2 to 2.3m height and some of the frames climb to three metres.

## CUSTOMISE TO SUIT YOUR FAMILY

Funky Monkey Bars is a modular system. You choose the size of the frame that will fit in your backyard and then choose the accessories to customise to suit the age and interests of all the family. Add on more frame and accessories as the family grows to keep everyone active and outdoors at play together.

## STRONG ENOUGH FOR KIDS AND ADULTS

Built tough and strong enough for lots of kids to play together and also for adults to use for fun and fitness. The 900mm wide x 3 metre long monkey bar allows plenty of kids to get involved. Load rated from 756kg for The Original frame to 1,690kg for the ultimate Mandrill PLUS.