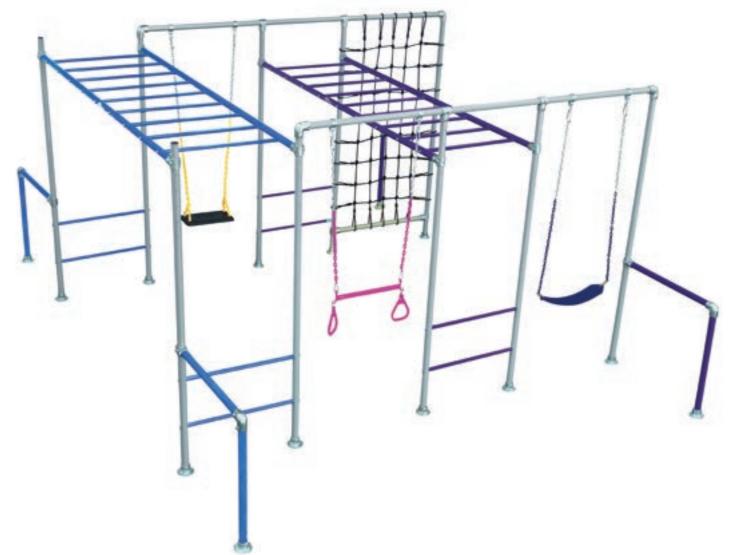

THE MARMOSET

5m (L) x 4m (W) x 2.3m (H)

\$3,295

**MONKEY MADNESS ON THE MARMOSET** 

The Marmoset is for lots of kids, it features two threemetre monkey bars that can be set at different heights and in different colours and four stations to hang swings and climbing nets and other accessories.

It's possible to swap accessories in and out to suit the age and interests of the family, friends or community group. The Marmoset is for Funky followers who want more monkey bars, and to be able to add-on more options like the Floating Flying Fox. Load rated to 1,620kg.