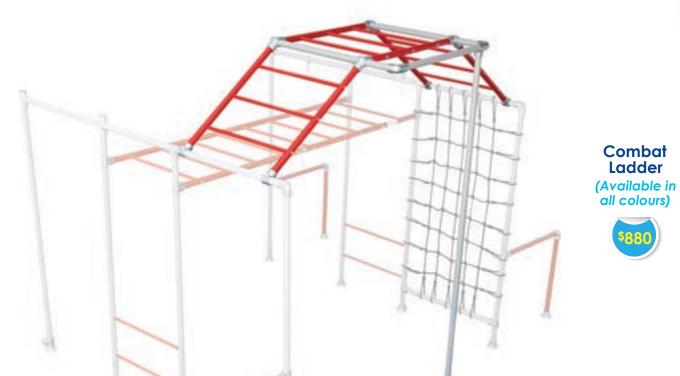

## THE COMBAT NINJA

5m (L) x 3.25m (W) x 3m (H)

\$4,150

#### AWARD WINNING BACKYARD NINJA TRAINING

Winner of the prestigious Good Design Award 2020 and a Finalist in the Australia By Design TV series for outstanding and innovative design. Funky fans were quick to adopt the Funky Monkey Bars challenge that's higher and harder with the addition of the Combat Ladder climbing up a 30 degree monkey bar to three metres high, across and then down again on an angle.

It also includes the 3m Height Extender that allows you to hang ninja, gymnastics and fitness accessories from two, 3m high Accessories Bars. Includes tough Delta Ninja Rings for free-style swinging, a 3m high Power Pole and 3m long Jungle Rope to climb up and down.

At the centre of this frame is the 3m, nine rung monkey bar that's height adjustable anywhere from 1.2 to 2.3m high. Also included on The Combat Ninja are the Long Ninja Grips and Roman Rings.

The Combat Ninja frame is completely free-standing, thanks to a solid, clever design and construction. Load rated to 1,920kg.