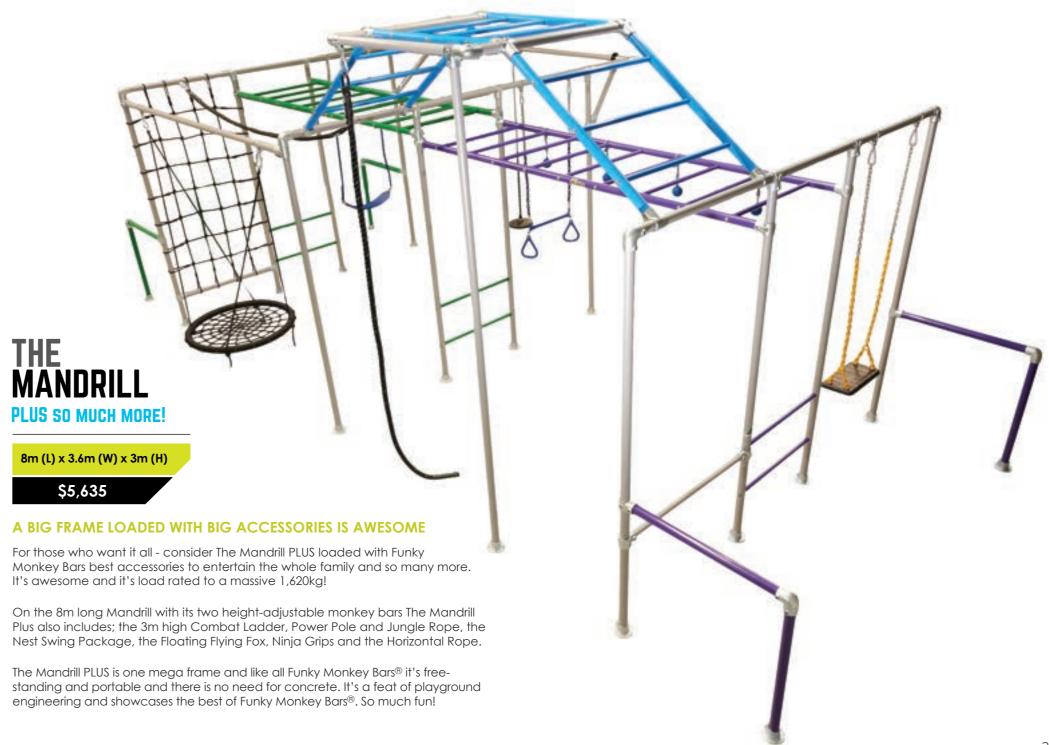

## THE COMBAT NINJA

5m (L) x 3.25m (W) x 3m (H)

\$4,150

#### AWARD WINNING BACKYARD NINJA TRAINING

Winner of the prestigious Good Design Award 2020 and a Finalist in the Australia By Design TV series for outstanding and innovative design. Funky fans were quick to adopt the Funky Monkey Bars challenge that's higher and harder with the addition of the Combat Ladder climbing up a 30 degree monkey bar to three metres high, across and then down again on an angle.

It also includes the 3m Height Extender that allows you to hang ninja, gymnastics and fitness accessories from two, 3m high Accessories Bars. Includes tough Delta Ninja Rings for free-style swinging, a 3m high Power Pole and 3m long Jungle Rope to climb up and down.

At the centre of this frame is the 3m, nine rung monkey bar that's height adjustable anywhere from 1.2 to 2.3m high. Also included on The Combat Ninja are the Long Ninja Grips and Roman Rings.

The Combat Ninja frame is completely free-standing, thanks to a solid, clever design and construction. Load rated to 1,920kg.