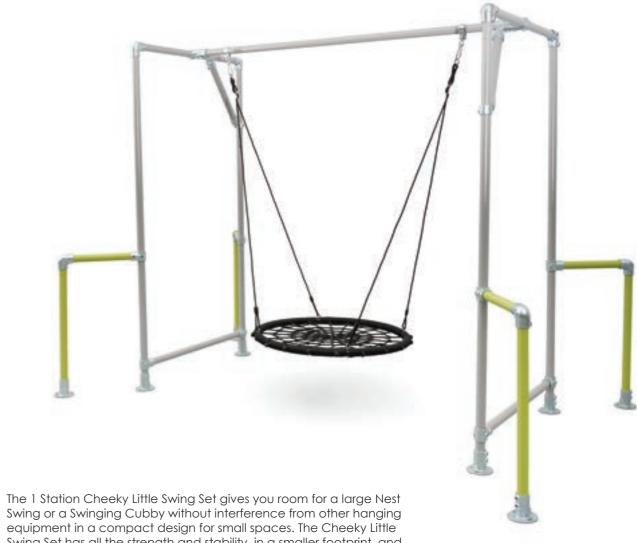

## FUNKY MONKEY SWING SET 1 STATION

(CHOOSE YOUR OWN)

4.5m (L) x 2.6m (W) x 2.3m (H)

FROM \$1,215

The **1 Station Funky Monkey Swing Set** is best suited to the Swinging Cubby or a Yoga Swing to use without any interference from other hanging equipment.

Popular on 1 Station is the Swinging Cubby that's 140cm diameter and 165cm height. The Large Nest Swing and Chillin' Round Swing are also wide enough for lots of kids. For all abilities, the Yoga Swing and the Chillin' Hammock Swing are popular choices. For fitness, choose an outdoor Boxing Bag with lots of room for kick-boxing and sparring. Load rated to 1,025kg.