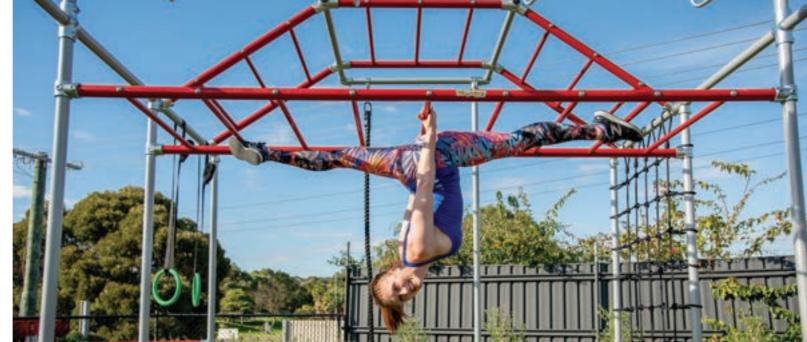

#### GYMNASTICS AND STRENGTH TRAINING

Kids who love monkey bars love more bars, at various heights, to climb, swing and twirl and you've got all that in The Tamarin. Adored by gymnasts for the training they can do in the backyard.

The Tamarin adds the strength building features of Dip Bars, or Parallel Bars as they are referred to by the kids, and it includes the height-adjustable Gymnastics Bar attached to the nine-rung, three metre monkey bars. Load rated to 900kg.