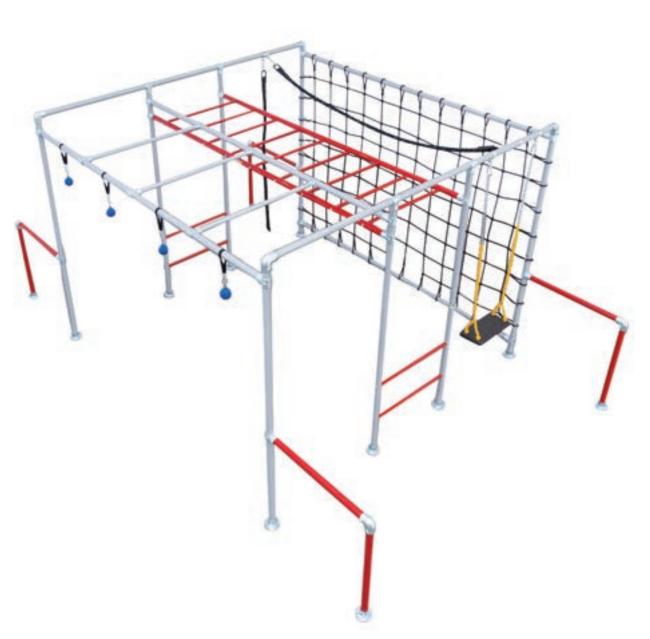

## THE COMBAT NINJA

5m (L) x 3.25m (W) x 3m (H)

\$4,150

#### AWARD WINNING BACKYARD NINJA TRAINING

Winner of the prestigious Good Design Award 2020 and a Finalist in the Australia By Design TV series for outstanding and innovative design. Funky fans were quick to adopt the Funky Monkey Bars challenge that's higher and harder with the addition of the Combat Ladder climbing up a 30 degree monkey bar to three metres high, across and then down again on an angle.

It also includes the 3m Height Extender that allows you to hang ninja, gymnastics and fitness accessories from two, 3m high Accessories Bars. Includes tough Delta Ninja Rings for free-style swinging, a 3m high Power Pole and 3m long Jungle Rope to climb up and down.

At the centre of this frame is the 3m, nine rung monkey bar that's height adjustable anywhere from 1.2 to 2.3m high. Also included on The Combat Ninja are the Long Ninja Grips and Roman Rings.

The Combat Ninja frame is completely free-standing, thanks to a solid, clever design and construction. Load rated to 1,920kg.