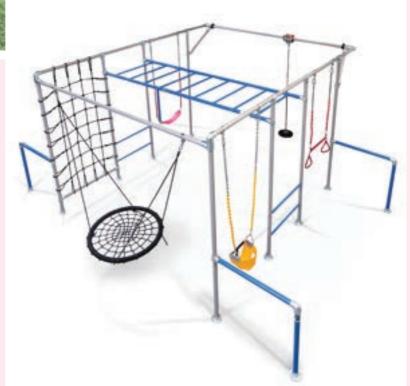

The Gorilla is one of Funky Monkey Bars® most popular frames. You can easily add-on popular accessories like the Floating Flying Fox, the Nest Swing Package, Combat Ladder or a Firefighter's Pole, plus so much more. The perfect frame to grow with your family. Load rated to 1,090kg.

All prices inclusive of GST.Order online | funkymonkeybars.com

This perfectly balanced frame is adored by families everywhere because it's loaded with so much fun in such a compact and functional frame. Easy to add-on more challenging equipment like the Combat Ladder, Height Extenders and more fitness and sports equipment. Load rated to 1,090kg.

### THE GORILLA

PLUS CLIMBING NET
INCLUDES 3M
HORIZONTAL CLIMB

A great frame for budding ninja warriors in your family. Featuring the 3m Horizontal Climbing Net with 10 detachable rubber grips alongside a 3m height-adjustable Monkey Bar to swing, climb and scramble across and back on your own backyard obstacle course. Chill out atop the Climbing Net made with heavy-duty polyester strapping and tough shade mesh tarp and load rated to 360kgs. The frame is load rated to 1,090kgs.