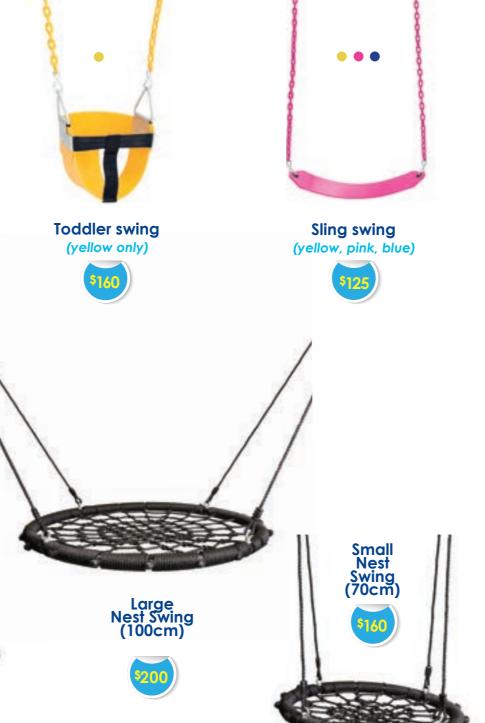

Popular options include the classic, Rubber Swing, Trapeze and a Toddler Swing. Make it a little Funky and choose, The Chillin' Longboard, a Jungle Rope and a Small Nest Swing. Load rated to 1,025kg.

Popular combinations to fill 2 Stations include, the Large Nest Swing and a Toddler Swing? For all abilities, the Yoga Swing with a 'Chillin Hammock Swing. For fitness, a Boxing Bag and a Jungle Rope. Load rated to 1,025kg.

Popular on 1 Station is the Swinging Cubby that's 140cm diameter and 165cm height. The Large Nest Swing and Chillin' Round Swing are also wide enough for lots of kids. For all abilities, the Yoga Swing and the Chillin' Hammock Swing are popular choices. For fitness, choose an outdoor Boxing Bag with lots of room for kick-boxing and sparring. Load rated to 1,025kg.