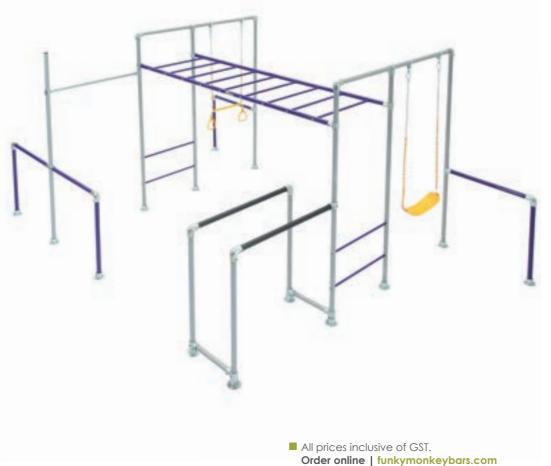

that in The Tamarin. Adored by gymnasts for the training they can do in the backyard.

The Tamarin adds the strength building features of Dip Bars, or Parallel Bars as they are referred to by the kids, and it includes the height-adjustable Gymnastics Bar attached to the nine-rung, three metre monkey bars. Load rated to 900kg.



### THE Tamarin

5m (L) x 3m (W) x 2.3m (H)

\$2,460

#### **PLUS SWING FRAMES**

#### A BAR WORKOUT WITH SWINGS TO SUIT EVERYONE

Amongst the twirly, spinning and gymnastics feats, with extra frames added to The Tamarin you can also choose to chill out on a swing or hang on a trapeze. It's a whole family frame this combo and they'll love it. You can add-on whatever accessories will suit your family when you create two extra swing stations. Load rated to 1,140kg.







Circus performers and gymnasts love the Aerial Tamarin as it includes a three-metre high Accessories Bar to hang aerial equipment including the Yoga Swing, Aerial Silk, 3m long Jungle Rope and Roman Rings. When attached to The Tamarin, that includes a monkey bar, parallel and gymnastics bars, it will make dreams come true for performers of all ages.

The Aerial Tamarin features the 3m Height Extender to allow extra room to swing and hang and can be used by kids and adults. Load rated to 1,464kg it's an impressive free-standing design!

22

## THE SILVERBACK

2m (L) x 1.85m (W) x 3m (H)

\$1,090

#### **BACKYARD FITNESS STATION**

A free-standing and compact backyard workout station at 3 metres high that is suitable for adults and older kids.

The Silverback is perfect for backyard tr