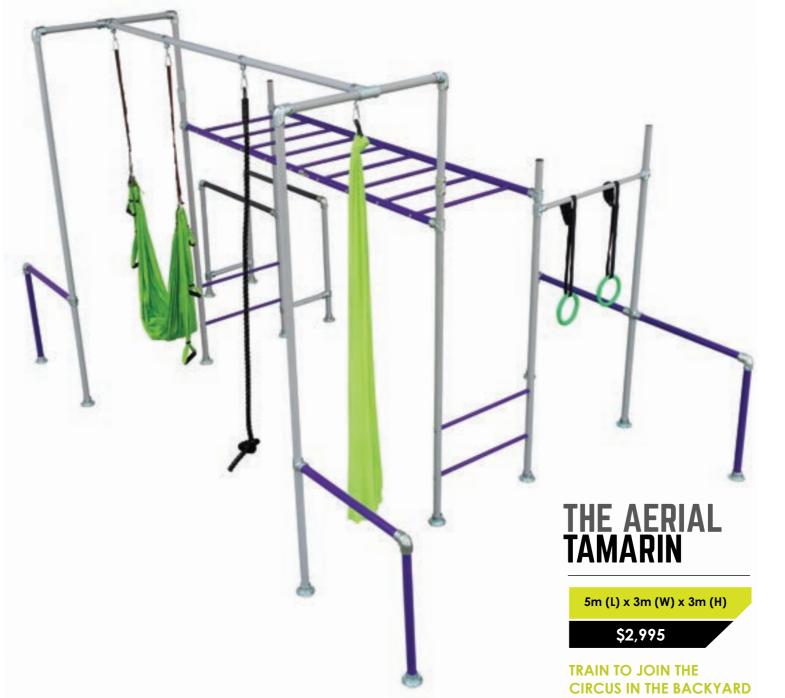

Circus performers and gymnasts love the Aerial Tamarin as it includes a three-metre high Accessories Bar to hang aerial equipment including the Yoga Swing, Aerial Silk, 3m long Jungle Rope and Roman Rings. When attached to The Tamarin, that includes a monkey bar, parallel and gymnastics bars, it will make dreams come true for performers of all ages.

The Aerial Tamarin features the 3m Height Extender to allow extra room to swing and hang and can be used by kids and adults. Load rated to 1,464kg it's an impressive free-standing design!

22