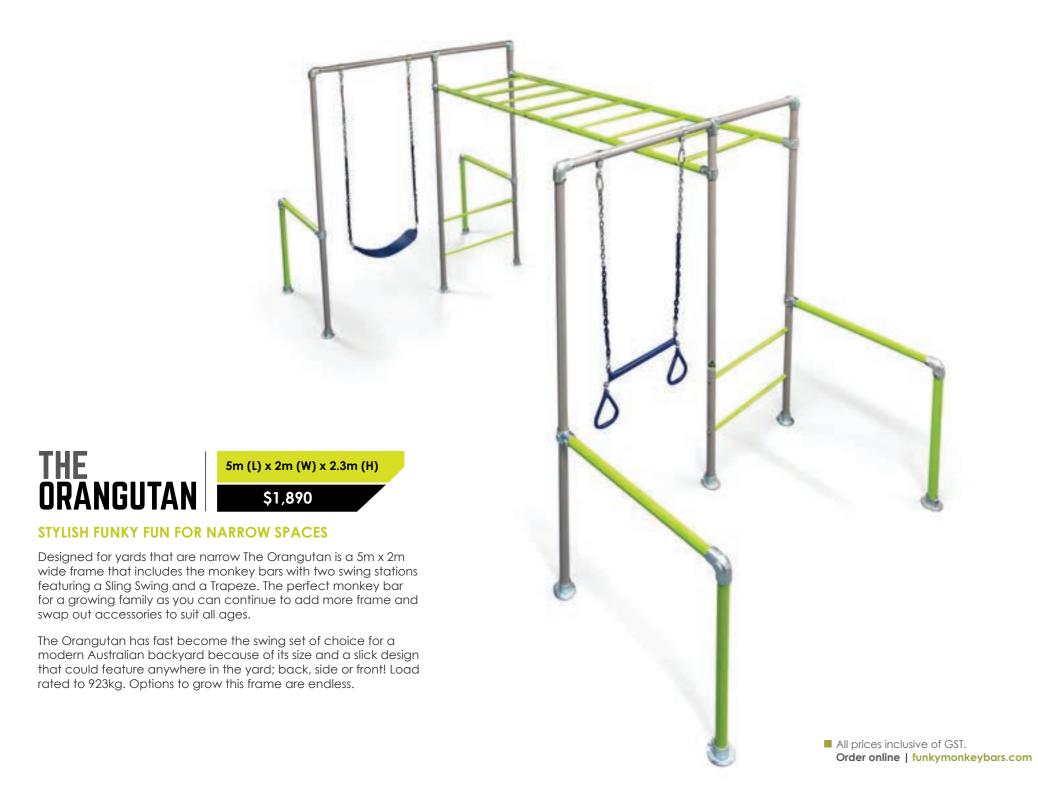

### THE ORIGINAL

GOOD DESIGN

Selection

This award-winning design has been

recognised with a Australian Good

Design Selection.

**BASE FRAME FOR ALL FUNKY MONKEY BARS®** 

#### 4-5m\* (L) x 2-2.7m\* (W) x 2.3m (H)

\* you can position stabilising bars at different angles to reduce the footprint

#### \$1,090

Everyone loves a monkey bar and The Original is the base frame for all Funky Monkey Bars® and its complete range of modular fun. Add-on to The Original with extra frames and accessories to suit your family as it grows. The Original features a threemetre long, 900mm wide height-adjustable monkey bar with nine rungs, to allow two monkeys to safely go past one-another at a time.

Like all Funky Monkey Bars®, The Original includes four 'twirly whirly' bars, that are designed to spin around and to stabilise the frame. Simply peg it down on grass - no need for concrete. Load rated to 756kg.