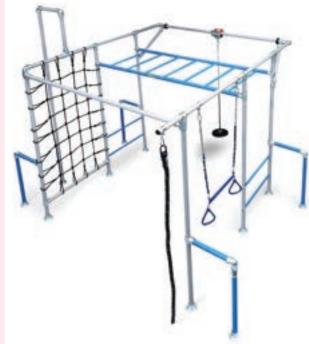

## THE SPIDER MONKEY

5m (L) x 2.5m (W) x 2.3m (H)

\$3,140

#### THE COMPACT NINJA TRAINER

The Spider Monkey is the same shape and size as the popular Orangutan Plus but loaded with Ninja fun!

Just like a Ninja Warrior, travel across the bars on the Traverse Rocket Rings, swing between Monkey Bars and the Delta Rings and scramble up and over the 3m Cargo Wall.

Loaded with fun and still room to add-on more equipment including more Ninja Grips, Dip Bars and Roman Rings. Add-on a Swing and a Trapeze and all the kids will be happy. Load-rated to 1,250kgs.

All prices inclusive of GST.
Order online | funkymonkeybars.com