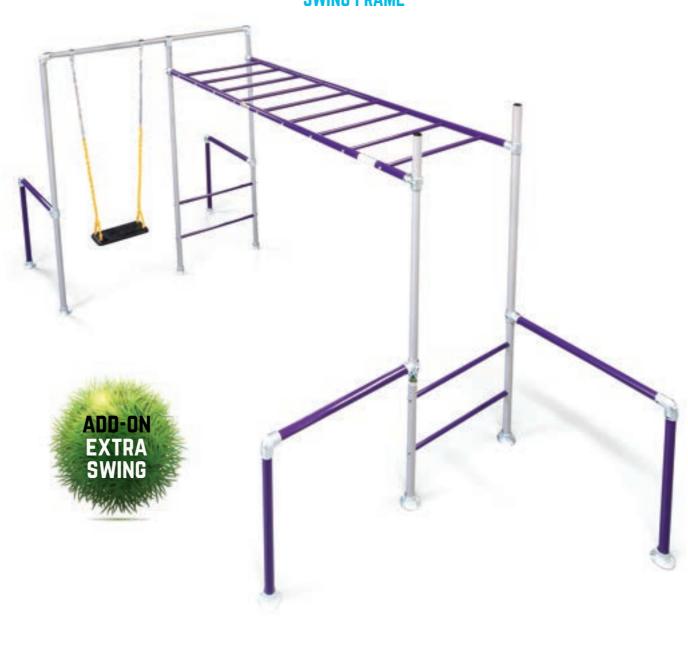

THE ORIGINAL

5m (L) x 2m (W) x 2.3m (H)

\$1,560

PLUS SINGLE SWING FRAME

All prices inclusive of GST. Order online | funkymonkeybars.com

THE Orangutan

**PLUS COMBAT INCLUDES AWARD-WINNING COMBAT LADDER** 

5m (L) x 2m (W) x 3m (H)