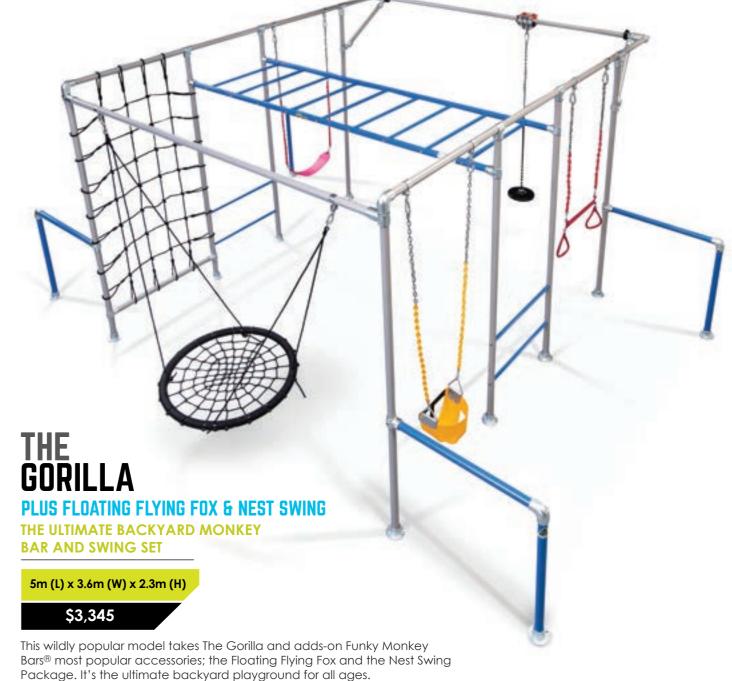

### THE GORILLA

PLUS CLIMBING NET
INCLUDES 3M
HORIZONTAL CLIMB

A great frame for budding ninja warriors in your family. Featuring the 3m Horizontal Climbing Net with 10 detachable rubber grips alongside a 3m height-adjustable Monkey Bar to swing, climb and scramble across and back on your own backyard obstacle course. Chill out atop the Climbing Net made with heavy-duty polyester strapping and tough shade mesh tarp and load rated to 360kgs. The frame is load rated to 1,090kgs.