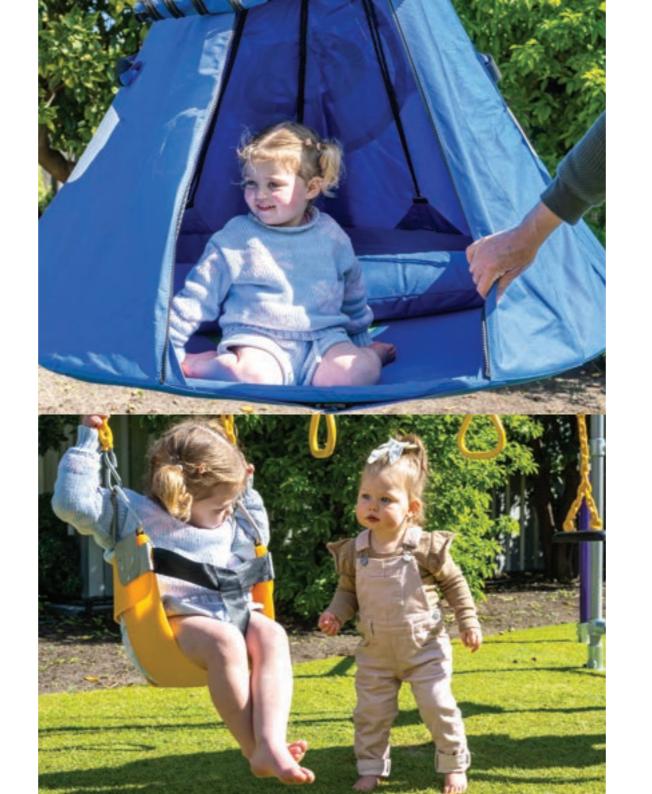

## 32 NEW SETS

For the early years, and for kids of all abilities, the NEW Swing Sets by Funky Monkey Bars are strong, safe and stable for all the family to join in the fun.

Choose from a huge range of swings, choose your colours and add-on more!

#### HUGE RANGE OF SWINGS

Swings for all ages, and all abilities are available in many colours. Choose from 18 swings, nests, cubby houses, yoga swings and other hanging equipment. Swap them in and out and watch young bodies and minds grow.