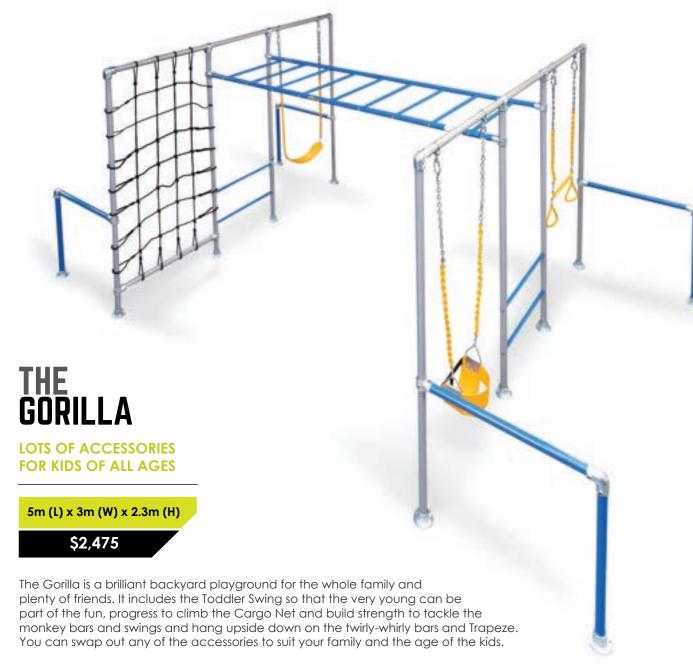

The Gorilla is one of Funky Monkey Bars® most popular frames. You can easily add-on popular accessories like the Floating Flying Fox, the Nest Swing Package, Combat Ladder or a Firefighter's Pole, plus so much more. The perfect frame to grow with your family. Load rated to 1,090kg.

All prices inclusive of GST.Order online | funkymonkeybars.com

This perfectly balanced frame is adored by families everywhere because it's loaded with so much fun in such a compact and functional frame. Easy to add-on more challenging equipment like the Combat Ladder, Height Extenders and more fitness and sports equipment. Load rated to 1,090kg.