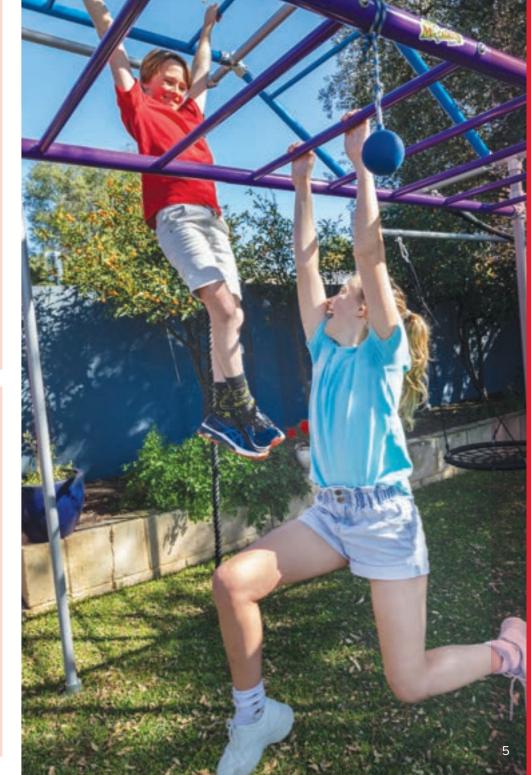

## funkymonkeybars.com

Funky Monkey Bars® are delivered from **our manufacturing** shed in Perth, Western Australia to your door!

4