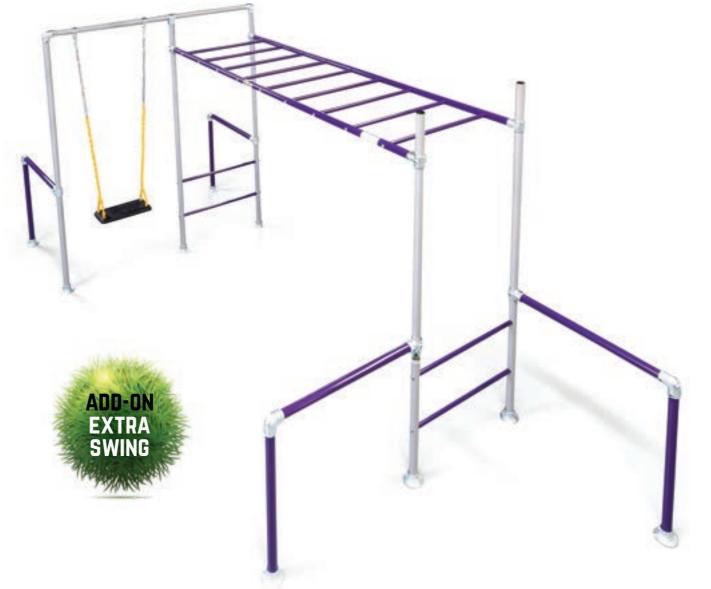

THE ORIGINAL

5m (L) x 2m (W) x 2.3m (H)

\$1,560

PLUS SINGLE SWING FRAME

All prices inclusive of GST. Order online | funkymonkeybars.com

THE Orangutan

**PLUS COMBAT INCLUDES AWARD-WINNING COMBAT LADDER** 

5m (L) x 2m (W) x 3m (H)