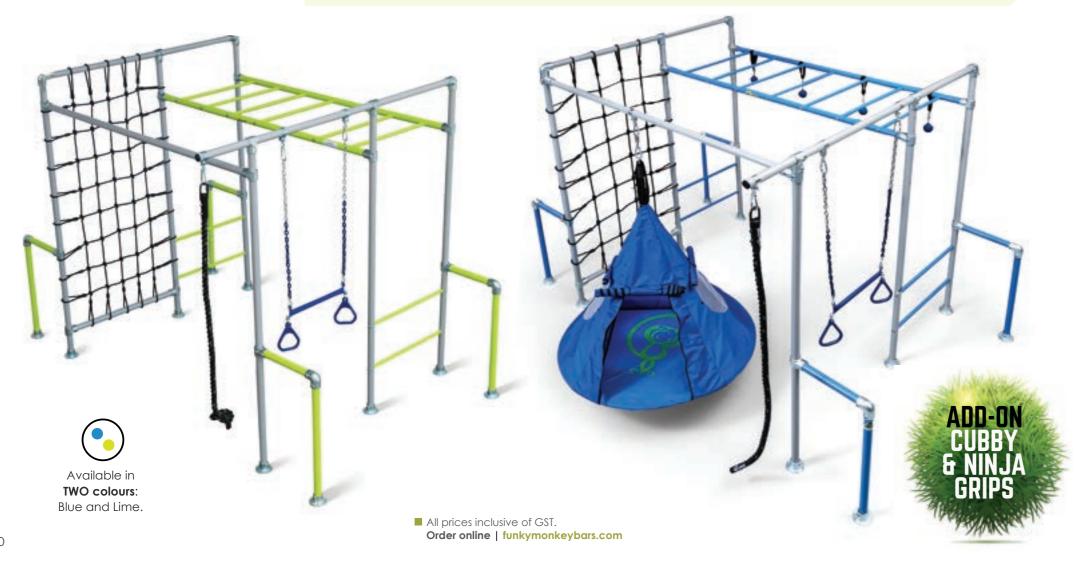

#### HUGE RANGE OF SWINGS

Swings for all ages, and all abilities are available in many colours. Choose from 18 swings, nests, cubby houses, yoga swings and other hanging equipment. Swap them in and out and watch young bodies and minds grow.

#### CHOOSE YOUR COLOURS

Choose the colour of your frame to suit your landscape. Powder-coated in Australia so soft to touch and durable to last in all conditions. Funky Monkey Swing Set frames feature silver and a choice of six sensational colours. The Cheeky Monkey Swing Set has two colour choices. The swings come in an array of colours.