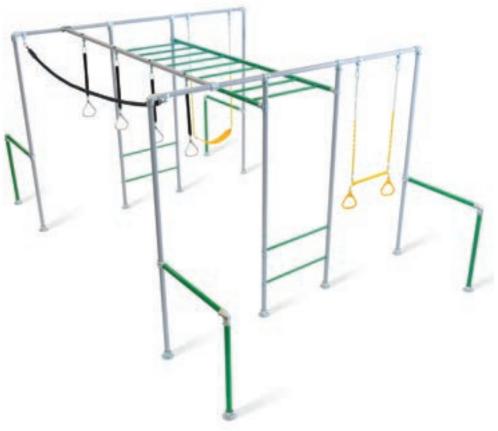

### THE LEMUR V2

5m (L) x 3m (W) x 2.3m (H)

\$2,530

#### LOADED WITH CLIMBING FUN

The Lemur V2 is great for Funky Monkey kids who love to climb and swing with the challenge of the Delta Ninja Rings and 3m Horizontal Jungle Rope combined with the 900mm wide x 3 metre long monkey bar – you can play like a monkey all day.

With the inclusion of classic playground fun on the Sling Swing and Trapeze, the kids will go bananas for The Lemur V2.

Continue to add-on to The Lemur V2 with the 3m Cargo Wall or Floating Accessories Bar or go higher with a Height Extender or Combat Ladder. The options are endless with this as the base frame. Load rated to 780kgs.