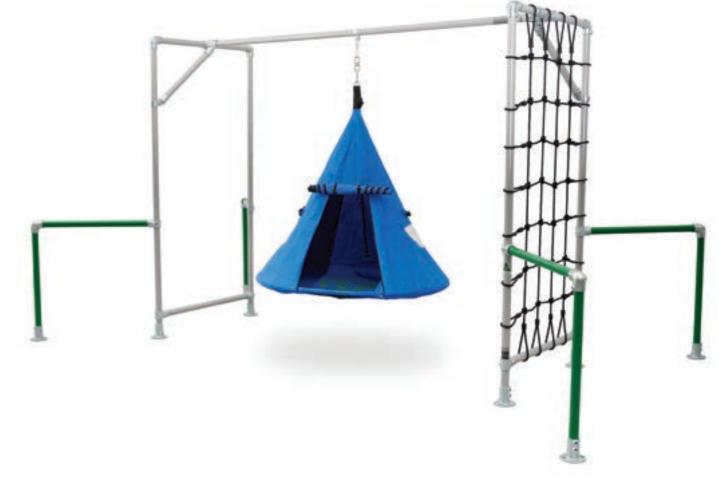

### THE CHEEKY LITTLE MONKEY

THE FRAME FOR CHEEKY LITTLE SPACES

3.5m (L) x 2.3m (W) x 2.3m

\$1,840

The Cheeky Little Monkey is made for backyards limited by space with a compact footprint of just 3.5m x 2.3m and it's loaded with fun. Ideal for small kids or small backyards.

As a stand-alone frame it includes the accessories designed to fit a small space; a Cargo Net, Jungle Rope and Trapeze. The addition of the Accessories Bar allows you to add-on more equipment like the Ninja Grips or Nest Swing or the 2.3m Horizontal Climbing Net.

PLEASE NOTE: Not all accessories can attach to this small frame and the option to grow this is limited because the base frame is smaller.

3.5m (L) x 2.9m (W) x 2.3m

\$2,550

The NEW 2.3m Floating Flying Fox floats out from the Cheeky frame on galvanised steel extension bars and brackets. Also added on is the Firefighter's Pole, for kids to climb up the Cargo Net and then slide back down, and the Trapeze and Jungle Rope. There is still room to add-on more with an extra 2.3m Accessories Bar included. Load rated to 1,403kg.