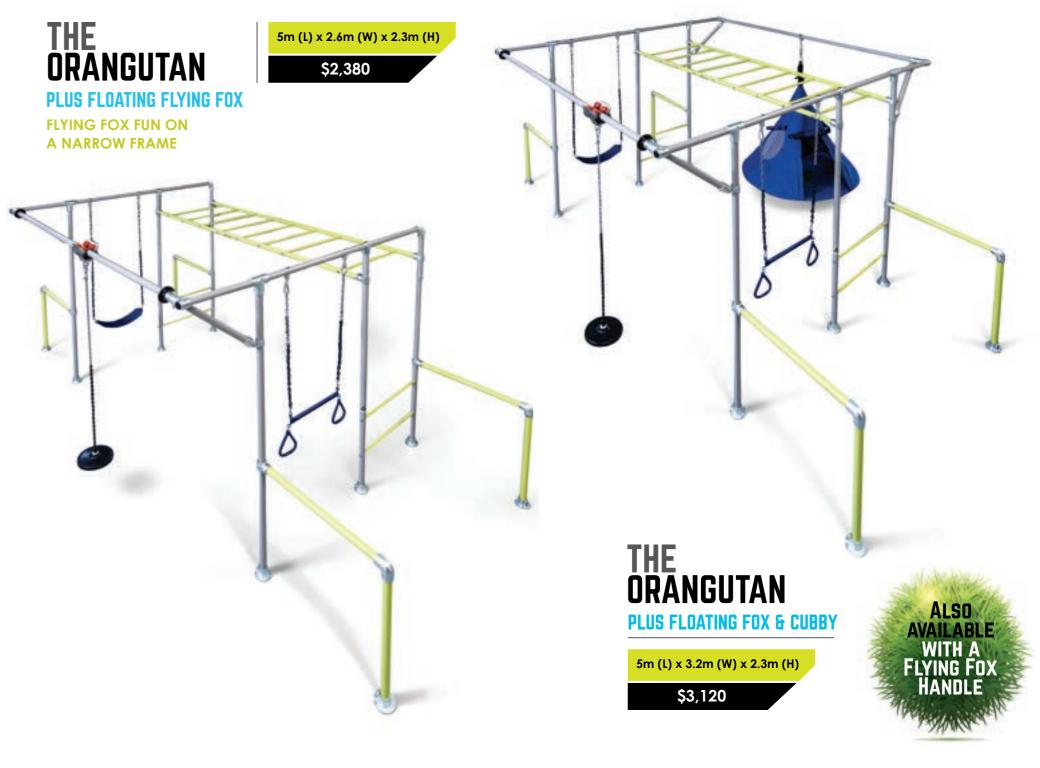

THE ORIGINAL

5m (L) x 2m (W) x 2.3m (H)

\$1,560

PLUS SINGLE SWING FRAME

All prices inclusive of GST. Order online | funkymonkeybars.com

THE Orangutan

**PLUS COMBAT INCLUDES AWARD-WINNING COMBAT LADDER** 

5m (L) x 2m (W) x 3m (H)

\$2,930

Monkey bar heaven with the Combat Ladder alongside the 3m monkey bar on The Orangutan PLUS Combat. The 30-degree angle monkey bars require a different skill and muscle to conquer. Perfectly paired with the Cargo Net and Roman Rings for gymnastics and fitness training and fun. Load rated to 923kg and suitable for children and adults.