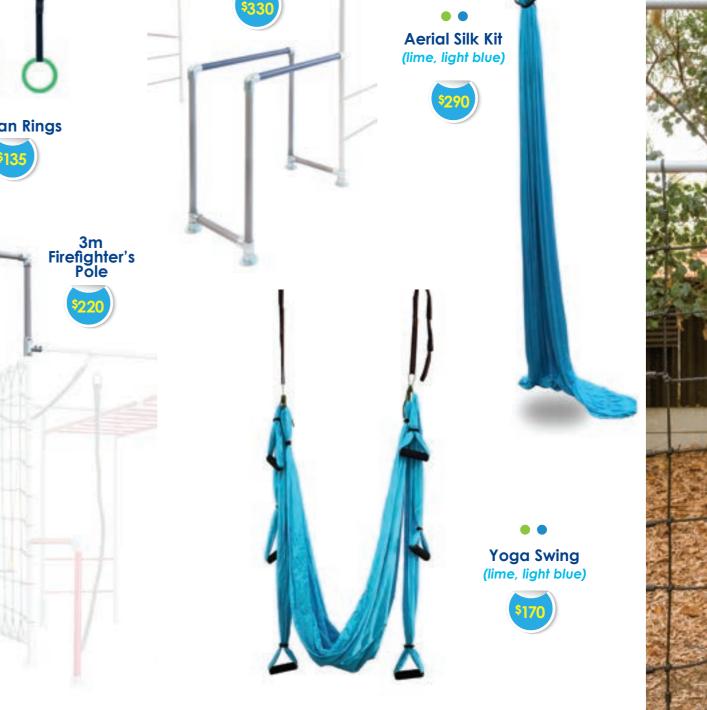

Circus performers and gymnasts love the Aerial Tamarin as it includes a three-metre high Accessories Bar to hang aerial equipment including the Yoga Swing, Aerial Silk, 3m long Jungle Rope and Roman Rings. When attached to The Tamarin, that includes a monkey bar, parallel and gymnastics bars, it will make dreams come true for performers of all ages.

The Aerial Tamarin features the 3m Height Extender to allow extra room to swing and hang and can be used by kids and adults. Load rated to 1,464kg it's an impressive free-standing design!

22