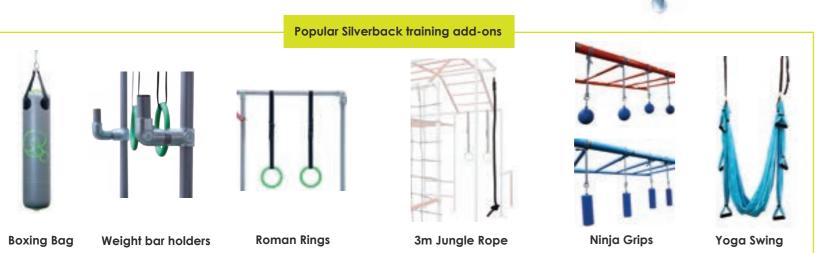

Funky Monkey Bars has a range of fitness equipment to add-on to The Silverback including; an Outdoor Boxing Bag, Weight Bar Holders, Roman Rings, 3m Jungle Rope and Ninja Grips. Load rated to 700kg.