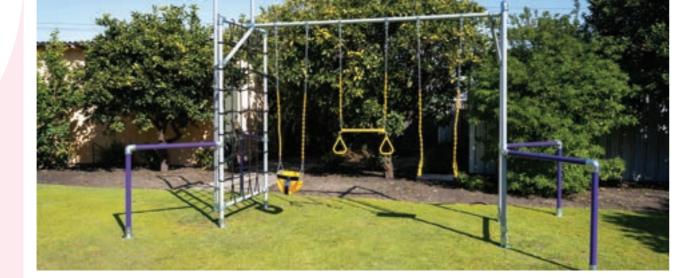

### THE CHIMP

5m (L) x 3m\* (W) x 2.3m (H)

\* only 2m at opposite end

\$1,710

#### MONKEY BARS AND SWINGS WITH SPACE TO ADD-ON

The Chimp is a popular entry point into Funky Monkey Bars<sup>®</sup> modular, outdoor play system. It has the height-adjustable, three-metre monkey bar combined with two popular swings; the sling swing and the trapeze, or swap out these accessories for others like the Cargo Net, Jungle Rope or Chillin' Hammock Swing.

It's super easy to add-on more frame and convert The Chimp to The Gorilla or The Ninja, or another fantastic combination. Load rated to 923kg.

5m (L) x 3m (W) x 2.3m (H)

\$2,430