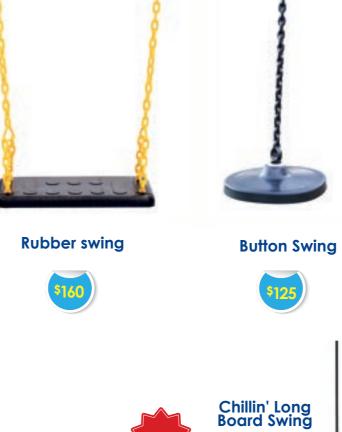

FUNKY MONKEY
SWING SET
3 STATIONS
(CHOOSE YOUR OWN)

4.5m (L) x 2.6m (W) x 2.3m (H)

FROM \$1,340

choose three swings to fill the 3 Station Swing Set with the option to add-on more. Plenty of wonderful combinations from a choice of 18 swings and other hanging equipment.

Popular options include the classic, Rubber Swing, Trapeze and a Toddler Swing. Make it a little Funky and choose, The Chillin' Longboard, a Jungle Rope and a Small Nest Swing. Load rated to 1,025kg.