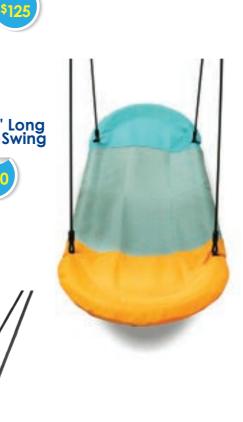

Popular options include the classic, Rubber Swing, Trapeze and a Toddler Swing. Make it a little Funky and choose, The Chillin' Longboard, a Jungle Rope and a Small Nest Swing. Load rated to 1,025kg.