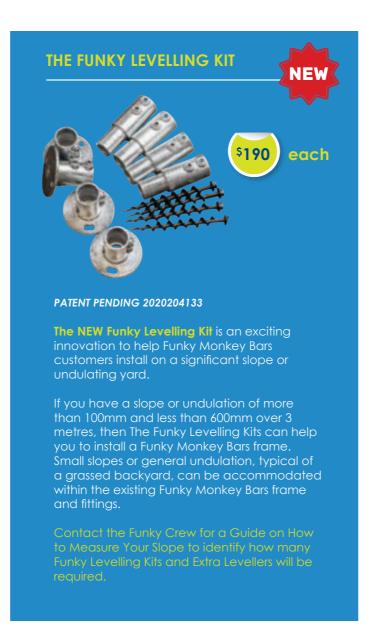

bing Net

Includes: one 3m **Accessories Bar** 



2.3m Horizontal Climbing Net (only for Cheeky Monkey frame) one 2.3m Accessories Bar









Funky Monkey Bars is the backyard training platform for the aspiring ninja warrior with frames and obstacles to challenge beginners and professionals.



Cargo Net

Combat Ladder



## FUNKY MONKEY BARS ACCESSORIES CONT...

## NINJA & TRAINING

















Weight Bar Holders















Ninja Delta Rings (set of four)

Includes:

Swing Hooks











Long Ninja Grips (set of four)



46

## FUNKY MONKEY BARS ACCESSORIES CONT...

## **SPORTS**







GIFT CARDS

Available in \$50
increments

Every home needs space to play backyard sport and Funky Monkey Bars takes advantage of the frame to attach sports equipment to practice your skills.





All prices inclusive of GST.Order online | funkymonkeybars.com



## SCHOOLS AND COMMERCIAL



### **SCHOOLS**

Funky Monkey Bars® sare an affordable choice in a school or commercial environment; the play configurations are refreshing and new and adaptable to the market without compromise on quality.

They've been installed in early childhood, primary and secondary schools around Australia.



### **COMMERCIAL**

Funky Monkey Bars® provides playground solutions for community, public and commercial spaces to entertain the kids. Our playgrounds are a popular, affordable option for businesses with a kids' play space. They are found in caravan parks, hospitality venues, therapy centres, gyms, parks and open spaces.

Funky Monkey Bars® builds commercial-rated playgrounds that schools and bu