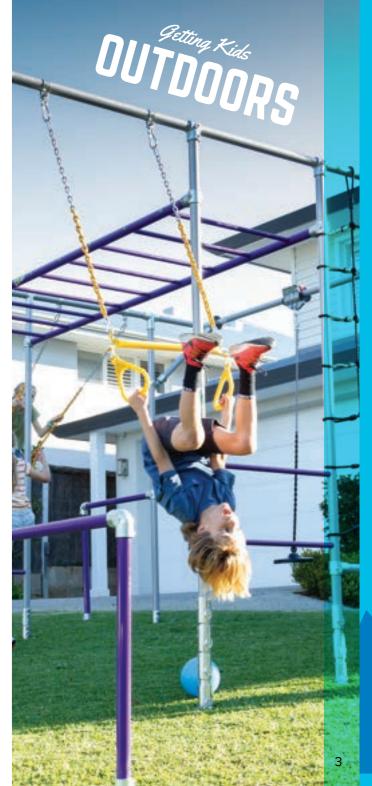

### **FUNKY MONKEY BARS®**

Funky Monkey Bars is a family-owned, Australian company that's been designing and manufacturing backyard monkey bars, outdoor play and fitness equipment in Australia for over 12 years.

Proudly the world's first manufacturer of free-standing and height-adjustable monkey bars and independently awarded for innovative design. All Funky Monkey Bars are modular, to allow your frame to grow and change to meet the needs of your family.

Funky Monkey Bars has taken backyard play & fitness equipment to a new level in safety, strength and versatility and continues to break new ground in design to introduce new components every year that add-on to the modular range of fun.