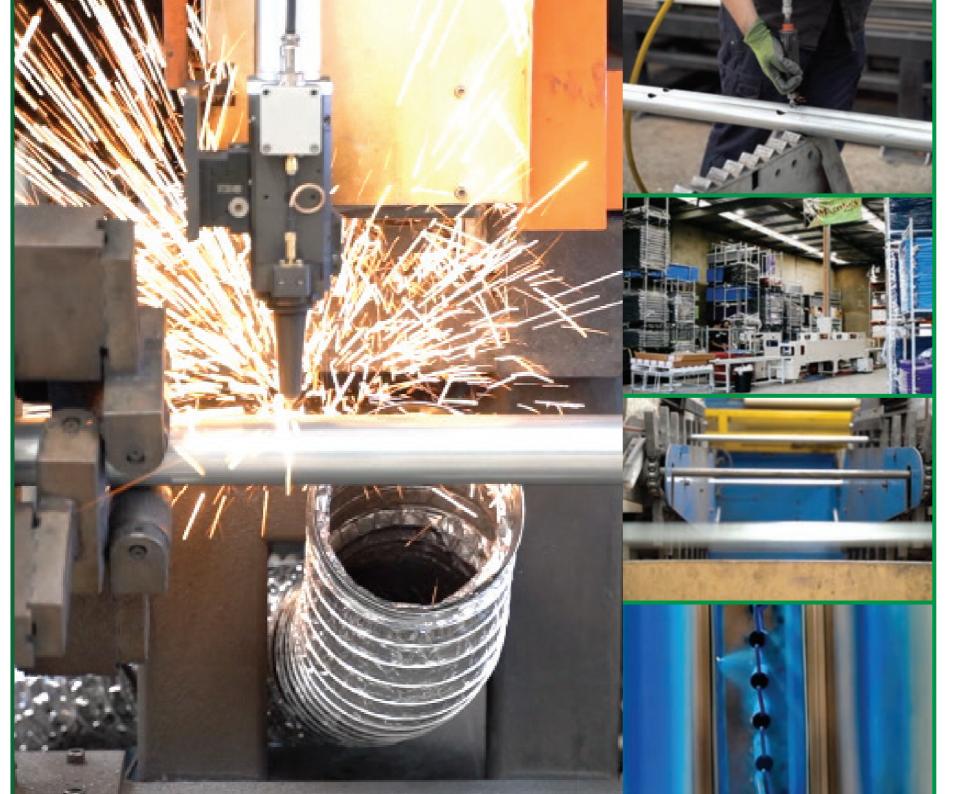

## MACHINED WITH PRECISION

At Funky Monkey Bars we choose not to weld your frame to maintain the integrity of the corrosion protective qualities of the double-coated Australian steel pipe.

Rather, we use precision laser steel cutting machinery so that your frame is accurately cut to within a fraction of a millimetre for self-installation and portability in your backyard.