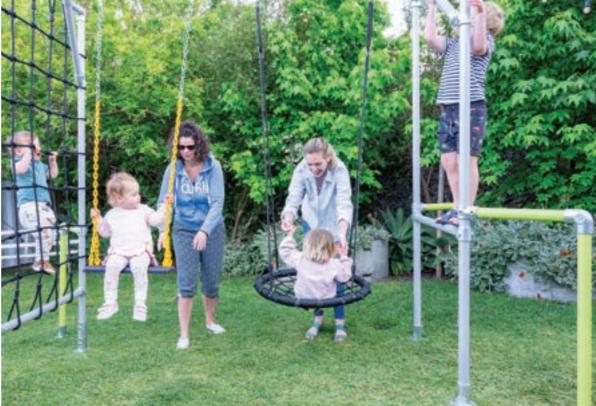

### **FUNKY MONKEY BARS®**

Funky Monkey Bars is a family-owned, Australian company that's been designing and manufacturing backyard monkey bars, outdoor play and fitness equipment in Australia for over 12 years.

Proudly the world's first manufacturer of free-standing and height-adjustable monkey bars and independently awarded for innovative design. All Funky Monkey Bars are modular, to allow your frame to grow and change to meet the needs of your family.

Funky Monkey Bars has taken backyard play & fitness equipment to a new level in safety, strength and versatility and continues to break new ground in design to introduce new components every year that add-on to the modular range of fun.