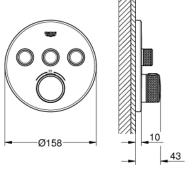

## 29 121 ALO GROHTHERM SMARTCONTROL THERMOSTAT FOR CONCEALED **INSTALLATION WITH 3 VALVES**

## PRODUCT DESCRIPTION

- · Colour: Brushed Hard Graphite
- · set for final installation for
- GROHE Rapido SmartBox 35 600/35 604
- metal wall escutcheon with GROHE FastFixation (covered escutcheon and shaft sealing, covered fixing), retroactively 6° adjustable
- GROHE Long-Life Shine finish
- GROHE SmartControl push for ON-OFF, turn for volume adjustment from GROHE Water Saving to full flow
- · exchangeable symbols
- GROHE TurboStat compact cartridge with wax thermoelement
- GROHE SafeStop safety button at 38°C (calibration required)
- GROHE SafeStop Plus optional temperature limiter at 43°C or 46°C included
- · built-in non return valve and dirt strainers
- · multiple outlets can be run simultaneously
- · without roughing-in-set
- flow performance: outlet A = 23 l/min outlet B = 27 l/min outlet C = 23 I/min outlet A + B = 33 I/min outlet A + B + C = 36 I/min