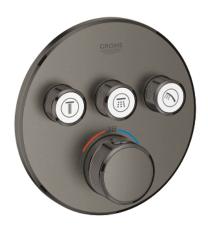

## 29 121 ALO GROHTHERM SMARTCONTROL THERMOSTAT FOR CONCEALED **INSTALLATION WITH 3 VALVES**

## PRODUCT DESCRIPTION

- · Colour: Brushed Hard Graphite
- · set for final installation for
- GROHE Rapido SmartBox 35 600/35 604
- metal wall escutcheon with GROHE FastFixation (covered escutcheon and shaft sealing, covered fixing), retroactively 6° adjustable
- GROHE Long-Life Shine finish
- GROHE SmartControl push for ON-OFF, turn for volume adjustment from GROHE Water Saving to full flow
- · exchangeable symbols
- GROHE TurboStat compact cartridge with wax thermoelement
- GROHE SafeStop safety button at 38°C (calibration required)
- GROHE SafeStop Plus optional temperature limiter at 43°C or 46°C included
- · built-in non return valve and dirt strainers
- · multiple outlets can be run simultaneously
- · without roughing-in-set
- flow performance: outlet A = 23 l/min outlet B = 27 l/min outlet C = 23 I/min outlet A + B = 33 I/min outlet A + B + C = 36 I/min