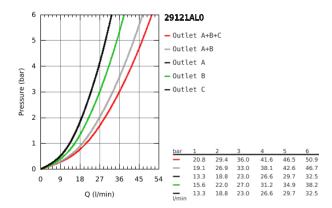

## PRODUCT DESCRIPTION

- · Colour: Brushed Hard Graphite
- · set for final installation for
- GROHE Rapido SmartBox 35 600/35 604
- metal wall escutcheon with GROHE FastFixation (covered escutcheon and shaft sealing, covered fixing), retroactively 6° adjustable
- GROHE Long-Life Shine finish
- GROHE SmartControl push for ON-OFF, turn for volume adjustment from GROHE Water Saving to full flow
- · exchangeable symbols
- GROHE TurboStat compact cartridge with wax thermoelement
- GROHE SafeStop safety button at 38°C (calibration required)
- GROHE SafeStop Plus optional temperature limiter at 43°C or 46°C included
- · built-in non return valve and dirt strainers
- · multiple outlets can be run simultaneously
- · without roughing-in-set
- flow performance: outlet A = 23 l/min outlet B = 27 l/min outlet C = 23 I/min outlet A + B = 33 I/min outlet A + B + C = 36 I/min