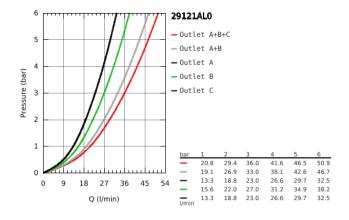

## PRODUCT DESCRIPTION

- · Colour: Brushed Hard Graphite
- · set for final installation for
- GROHE Rapido SmartBox 35 600/35 604
- metal wall escutcheon with GROHE FastFixation (covered escutcheon and shaft sealing, covered fixing), retroactively 6° adjustable
- GROHE Long-Life Shine finish
- GROHE SmartControl push for ON-OFF, turn for volume adjustment from GROHE Water Saving to full flow
- · exchangeable symbols
- GROHE TurboStat compact cartridge with wax thermoelement
- GROHE SafeStop safety button at 38°C (calibration required)
- GROHE SafeStop Plus optional temperature limiter at 43°C or 46°C included
- · built-in non return valve and dirt strainers
- · multiple outlets can be run simultaneously
- · without roughing-in-set
- flow performance: outlet A = 23 l/min outlet B = 27 l/min outlet C = 23 I/min outlet A + B = 33 I/min outlet A + B + C = 36 I/min