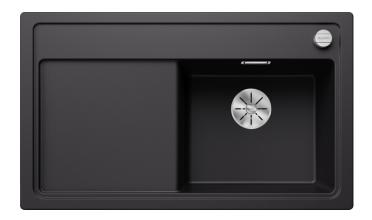

## Product information sheet ZENAR 45 S

Item no. 526037

**Benefits** 

- Particularly large bowl with spacious draining board
- Tap ledge across the entire width offers plenty of space
- Functional area with flowing transition to draining board
- Optional functional accessories are available
- High-quality features with drain remote control, covered C-overflow and InFino drain system elegantly integrated and easy-care

## Colours

SILGRANIT black

Available colours:

black anthracite rock grey volcano grey alu metallic white soft white tartufo coffee

- waste kit with space-saving pipe
- 3 ½" InFino basket strainer with drain remote control (rotary switch)