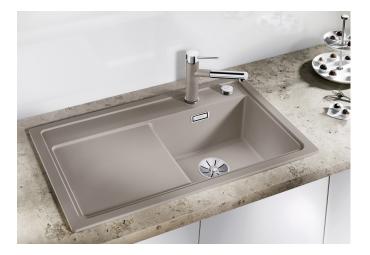

## Product information sheet ZENAR 45 S

Item no. 526037

**Benefits** 

- Particularly large bowl with spacious draining board
- Tap ledge across the entire width offers plenty of space
- Functional area with flowing transition to draining board
- Optional functional accessories are available
- High-quality features with drain remote control, covered C-overflow and InFino drain system elegantly integrated and easy-care

## Colours

SILGRANIT black

Available colours:

black anthracite rock grey volcano grey alu metallic white soft white tartufo coffee

- waste kit with space-saving pipe
- 3 ½" InFino basket strainer with drain remote control (rotary switch)