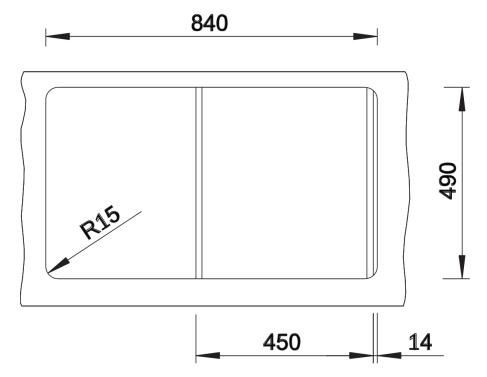

## Product information sheet ZENAR 45 S

Item no. 526037

**Benefits** 



- Particularly large bowl with spacious draining board
- Tap ledge across the entire width offers plenty of space
- Functional area with flowing transition to draining board
- Optional functional accessories are available
- High-quality features with drain remote control, covered C-overflow and InFino drain system elegantly integrated and easy-care

## Colours



SILGRANIT black

Available colours:

black anthracite rock grey volcano grey alu metallic white soft white tartufo coffee

- waste kit with space-saving pipe
- 3 ½" InFino basket strainer with drain remote control (rotary switch)

## **Details**



Top view



Cut-out



Front view



Side view