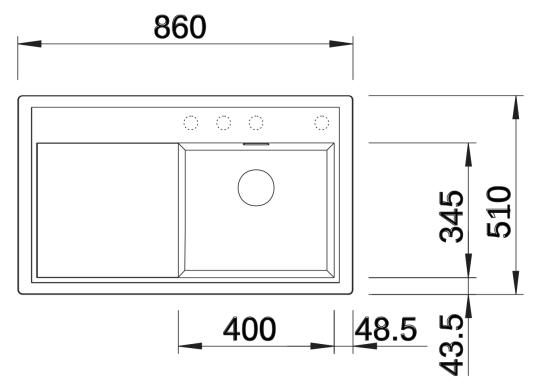

## Product information sheet ZENAR 45 S

Item no. 526037

**Benefits** 



- Particularly large bowl with spacious draining board
- Tap ledge across the entire width offers plenty of space
- Functional area with flowing transition to draining board
- Optional functional accessories are available
- High-quality features with drain remote control, covered C-overflow and InFino drain system elegantly integrated and easy-care

## Colours



SILGRANIT black

Available colours:

black anthracite rock grey volcano grey alu metallic white soft white tartufo coffee

- waste kit with space-saving pipe
- 3 ½" InFino basket strainer with drain remote control (rotary switch)

## **Details**



Top view



Cut-out



Front view



Side view