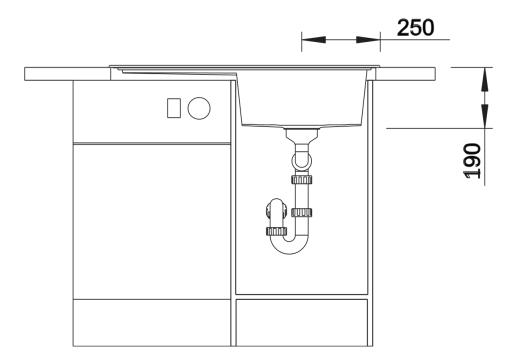

## Product information sheet ZENAR 45 S

Item no. 526037

**Benefits** 



- Particularly large bowl with spacious draining board
- Tap ledge across the entire width offers plenty of space
- Functional area with flowing transition to draining board
- Optional functional accessories are available
- High-quality features with drain remote control, covered C-overflow and InFino drain system elegantly integrated and easy-care

## Colours



SILGRANIT black

Available colours:

black anthracite rock grey volcano grey alu metallic white soft white tartufo coffee

- waste kit with space-saving pipe
- 3 ½" InFino basket strainer with drain remote control (rotary switch)

## **Details**



Top view



Cut-out



Front view



Side view