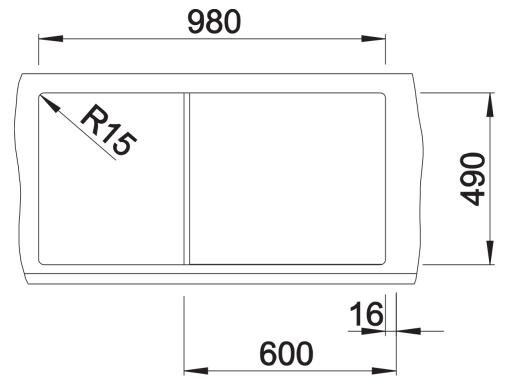

## Product information sheet ZENAR XL 6 S

Item no. 523964

**Benefits** 



- Particularly large bowl with spacious draining board
- Tap ledge across the entire width offers plenty of space
- Functional area with flowing transition to draining board
- Optional functional accessories are available
- High-quality features with drain remote control, covered C-overflow and InFino drain system elegantly integrated and extremely easy-care

## Colours



SILGRANIT anthracite

Available colours:

black anthracite rock grey volcano grey alu metallic white soft white tartufo coffee

- waste kit with space-saving pipe
- 3 ½" InFino basket strainer with drain remote control (rotary switch)

## **Details**



Top view



Cut-out



Front view



Side view