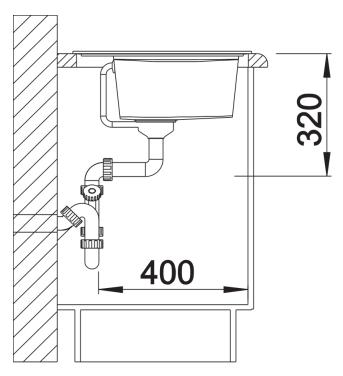

## Product information sheet ZENAR XL 6 S

Item no. 523964

**Benefits** 



- Particularly large bowl with spacious draining board
- Tap ledge across the entire width offers plenty of space
- Functional area with flowing transition to draining board
- Optional functional accessories are available
- High-quality features with drain remote control, covered C-overflow and InFino drain system elegantly integrated and extremely easy-care

## Colours



SILGRANIT anthracite

Available colours:

black anthracite rock grey volcano grey alu metallic white soft white tartufo coffee

- waste kit with space-saving pipe
- 3 ½" InFino basket strainer with drain remote control (rotary switch)

## **Details**



Top view



Cut-out



Front view



Side view