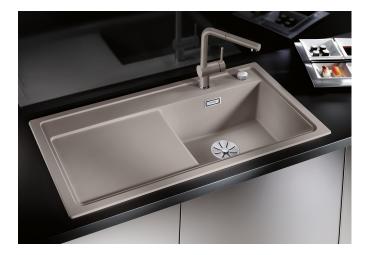

## Product information sheet ZENAR XL 6 S

Item no. 523964

**Benefits** 

- Particularly large bowl with spacious draining board
- Tap ledge across the entire width offers plenty of space
- Functional area with flowing transition to draining board
- Optional functional accessories are available
- High-quality features with drain remote control, covered C-overflow and InFino drain system elegantly integrated and extremely easy-care

## Colours

SILGRANIT anthracite

Available colours:

black anthracite rock grey volcano grey alu metallic white soft white tartufo coffee

- waste kit with space-saving pipe
- 3 ½" InFino basket strainer with drain remote control (rotary switch)