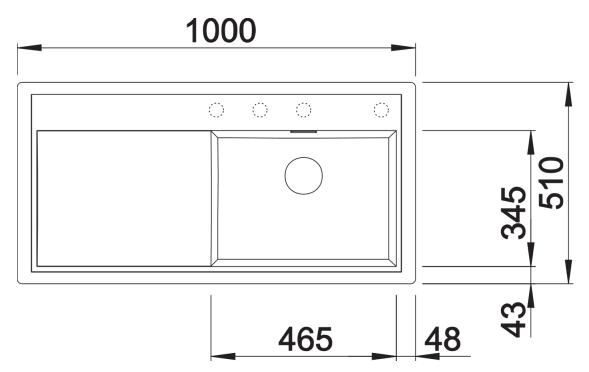

## Product information sheet ZENAR XL 6 S

Item no. 523964

**Benefits** 



- Particularly large bowl with spacious draining board
- Tap ledge across the entire width offers plenty of space
- Functional area with flowing transition to draining board
- Optional functional accessories are available
- High-quality features with drain remote control, covered C-overflow and InFino drain system elegantly integrated and extremely easy-care

## Colours



SILGRANIT anthracite

Available colours:

black anthracite rock grey volcano grey alu metallic white soft white tartufo coffee

- waste kit with space-saving pipe
- 3 ½" InFino basket strainer with drain remote control (rotary switch)

## **Details**



Top view



Cut-out



Front view



Side view