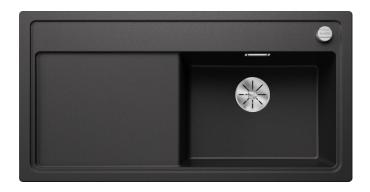

## Colours

SILGRANIT anthracite

Available colours:

black anthracite rock grey volcano grey alu metallic white soft white tartufo coffee

- waste kit with space-saving pipe
- 3 ½" InFino basket strainer with drain remote control (rotary switch)