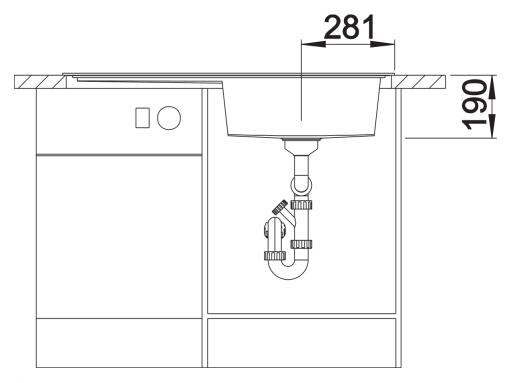

## Product information sheet ZENAR XL 6 S

Item no. 523964

**Benefits** 



- Particularly large bowl with spacious draining board
- Tap ledge across the entire width offers plenty of space
- Functional area with flowing transition to draining board
- Optional functional accessories are available
- High-quality features with drain remote control, covered C-overflow and InFino drain system elegantly integrated and extremely easy-care

## Colours



SILGRANIT anthracite

Available colours:

black anthracite rock grey volcano grey alu metallic white soft white tartufo coffee

- waste kit with space-saving pipe
- 3 ½" InFino basket strainer with drain remote control (rotary switch)

## **Details**



Top view



Cut-out



Front view



Side view