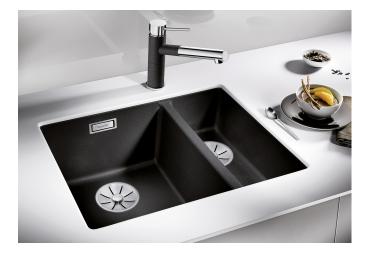

## Product information sheet SUBLINE 340/160-U

Item no. 523552

## Benefits

- Undermount bowl for discerning demands on design

- Timelessly elegant, contoured bowl design

- Entire system for a wide variety of plans featuring large and small bowls

- High-quality features with covered C-overflow and InFino drain system – elegantly integrated and easy-care

## Colours

Available colours: black anthracite rock grey volcano grey alu metallic white soft white tartufo coffee

SILGRANIT white

- Cut-out radius: 10 mm

Scope of supply

- waste kit with space-saving pipe
- waste connection
- 2 x 3 1/2" InFino basket strainer
- fixing kit