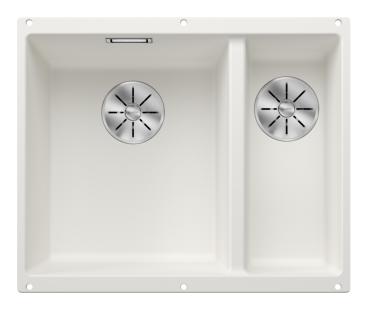

## Colours

Available colours: black anthracite rock grey volcano grey alu metallic white soft white tartufo coffee

SILGRANIT white

- Cut-out radius: 10 mm

Scope of supply

- waste kit with space-saving pipe
- waste connection
- 2 x 3 1/2" InFino basket strainer
- fixing kit