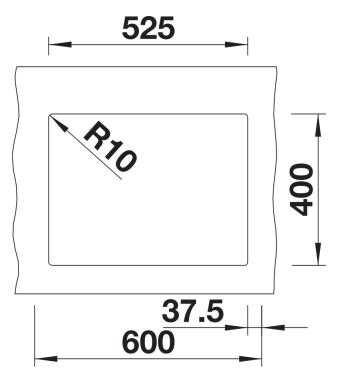

## Colours

Available colours: black anthracite rock grey volcano grey alu metallic white soft white tartufo coffee

SILGRANIT white

- Cut-out radius: 10 mm

Scope of supply

- waste kit with space-saving pipe
- waste connection
- 2 x 3 1/2" InFino basket strainer
- fixing kit

Details