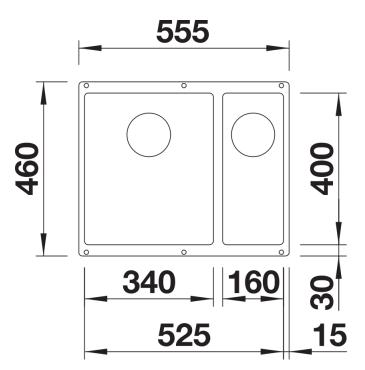

## Product information sheet SUBLINE 340/160-U

Item no. 523552

## Benefits



- Undermount bowl for discerning demands on design

- Timelessly elegant, contoured bowl design

- Entire system for a wide variety of plans featuring large and small bowls

- High-quality features with covered C-overflow and InFino drain system – elegantly integrated and easy-care

- Optional versatile accessories are available

## Colours



Available colours: black anthracite rock grey volcano grey alu metallic white soft white tartufo coffee

SILGRANIT white

- Cut-out radius: 10 mm

Scope of supply

- waste kit with space-saving pipe
- waste connection
- 2 x 3 1/2" InFino basket strainer
- fixing kit

Details











## Front view



Side view