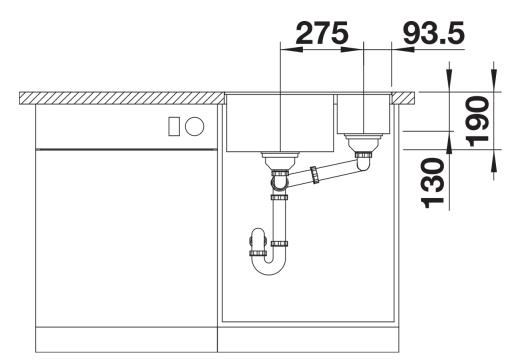

## Product information sheet SUBLINE 340/160-U

Item no. 523552

## Benefits



- Undermount bowl for discerning demands on design

- Timelessly elegant, contoured bowl design

- Entire system for a wide variety of plans featuring large and small bowls

- High-quality features with covered C-overflow and InFino drain system – elegantly integrated and easy-care

- Optional versatile accessories are available

## Colours



Available colours: black anthracite rock grey volcano grey alu metallic white soft white tartufo coffee

SILGRANIT white

- Cut-out radius: 10 mm

Scope of supply

- waste kit with space-saving pipe
- waste connection
- 2 x 3 1/2" InFino basket strainer
- fixing kit

Details











## Front view



Side view