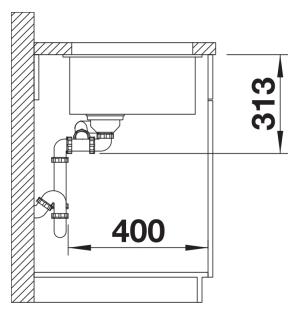

## Product information sheet SUBLINE 340/160-U

Item no. 523552

## Benefits



- Undermount bowl for discerning demands on design

- Timelessly elegant, contoured bowl design

- Entire system for a wide variety of plans featuring large and small bowls

- High-quality features with covered C-overflow and InFino drain system – elegantly integrated and easy-care

- Optional versatile accessories are available

## Colours



Available colours: black anthracite rock grey volcano grey alu metallic white soft white tartufo coffee

SILGRANIT white

- Cut-out radius: 10 mm

Scope of supply

- waste kit with space-saving pipe
- waste connection
- 2 x 3 1/2" InFino basket strainer
- fixing kit

Details











## Front view



Side view