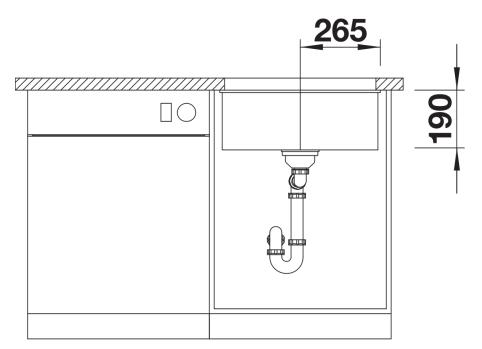

Scope of supply

- waste kit with space-saving pipe
- 3 1/2" InFino basket strainer
- fixing kit

Details

Top view

## Front view