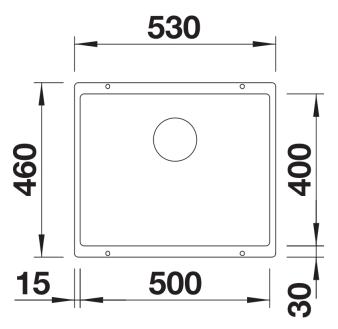

Scope of supply

- waste kit with space-saving pipe
- 3 1/2" InFino basket strainer
- fixing kit

Details

Top view