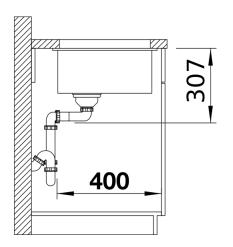

Scope of supply

- waste kit with space-saving pipe
- 3 1/2" InFino basket strainer
- fixing kit

Details

Top view