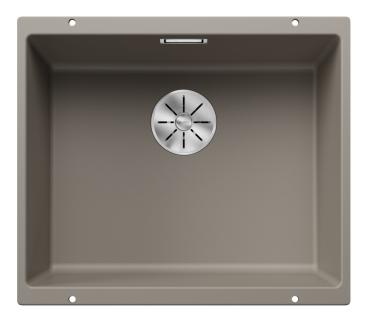

## Colours

Available colours: black anthracite rock grey volcano grey alu metallic white soft white tartufo coffee

SILGRANIT tartufo

- Cut-out radius: 10 mm

- Note: Please order drain connections for combinations of two individual bowls separately.