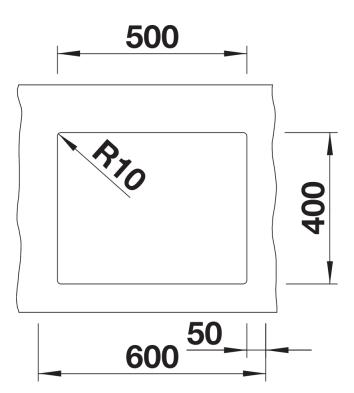

## Product information sheet SUBLINE 500-U

Item no. 523439

## Benefits



- Undermount bowl for discerning demands on design

- Timelessly elegant, contoured bowl design

- Entire system for a wide variety of plans featuring large and small bowls

- High-quality features with covered C-overflow and InFino drain system – elegantly integrated and easy-care

- Optional versatile accessories are available

## Colours



Available colours: black anthracite rock grey volcano grey alu metallic white soft white tartufo coffee

SILGRANIT tartufo

- Cut-out radius: 10 mm

- Note: Please order drain connections for combinations of two individual bowls separately.

Scope of supply

- waste kit with space-saving pipe
- 3 1/2" InFino basket strainer
- fixing kit

Details



Top view







## Front view