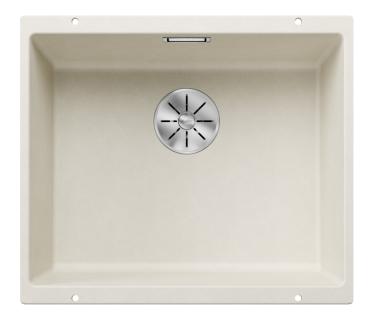

# Product information sheet SUBLINE 500-U

Item no. 527170

**Benefits** 

- Undermount bowl for discerning demands on design
- Timelessly elegant, contoured bowl design
- Entire system for a wide variety of plans featuring large and small bowls
- High-quality features with covered C-overflow and InFino drain system elegantly integrated and easy-care
- Optional versatile accessories are available

#### Colours

SILGRANIT soft white

Available colours:

black
anthracite
rock grey
volcano grey
alu metallic
white
soft white
tartufo
coffee