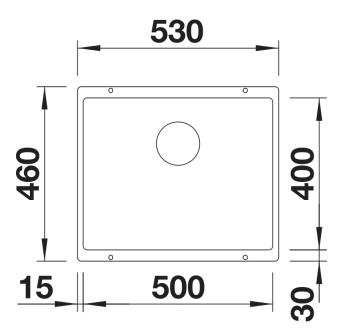

# Planning information

- Cut-out radius: 10 mm
- Note: Please order drain connections for combinations of two individual bowls separately.

#### **Details**

Top view

Front view

Side view