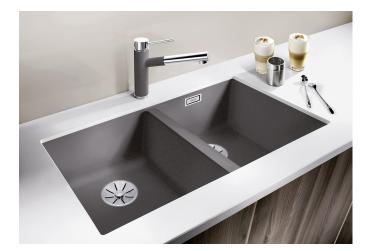

## Product information sheet SUBLINE 350/350-U

Item no. 525987

**Benefits** 

- Undermount bowl for discerning demands on design
- Timelessly elegant, contoured bowl design
- 2 in 1: two bowls, one cut-out panel and only one mounting procedure
- Entire system for a wide variety of plans featuring large and small bowls
- High-quality features with covered C-overflow and InFino drain system elegantly integrated and easy-care
- Versatile accessories available

#### Colours

SILGRANIT black

Available colours:

black anthracite rock grey volcano grey alu metallic white soft white tartufo coffee