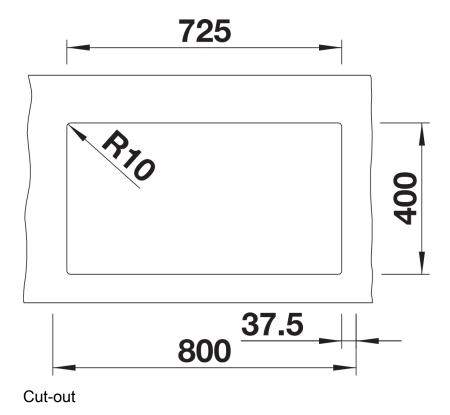

## Planning information

- Cut-out radius: 10 mm

#### **Details**

Top view

Front view

Side view