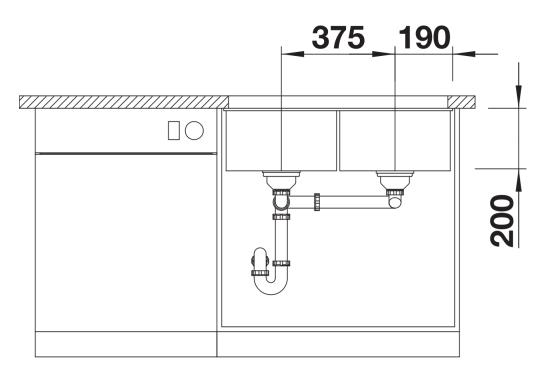

ct information sheet SUBLINE 350/350-U

Item no. 525987

**Benefits** 



- Undermount bowl for discerning demands on design
- Timelessly elegant, contoured bowl design
- 2 in 1: two bowls, one cut-out panel and only one mounting procedure
- Entire system for a wide variety of plans featuring large and small bowls
- High-quality features with covered C-overflow and InFino drain system elegantly integrated and easy-care
- Versatile accessories available

#### Colours



SILGRANIT black

Available colours:

black anthracite rock grey volcano grey alu metallic white soft white tartufo coffee

## Planning information

- Cut-out radius: 10 mm

# Scope of supply

- waste kit with space-saving pipe
- waste connection
- 2 x 3 ½" InFino basket strainer
- fixing kit

#### **Details**



Top view





Front view



Side view