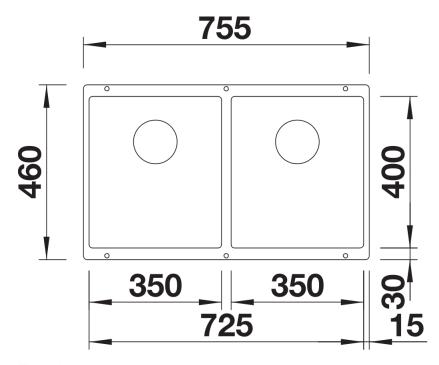

## Product information sheet SUBLINE 350/350-U

Item no. 525987

**Benefits** 



- Undermount bowl for discerning demands on design
- Timelessly elegant, contoured bowl design
- 2 in 1: two bowls, one cut-out panel and only one mounting procedure
- Entire system for a wide variety of plans featuring large and small bowls
- High-quality features with covered C-overflow and InFino drain system elegantly integrated and easy-care
- Versatile accessories available

#### Colours



SILGRANIT black

Available colours:

black anthracite rock grey volcano grey alu metallic white soft white tartufo coffee

## Planning information

- Cut-out radius: 10 mm

# Scope of supply

- waste kit with space-saving pipe
- waste connection
- 2 x 3 ½" InFino basket strainer
- fixing kit

#### **Details**



Top view





Front view



Side view