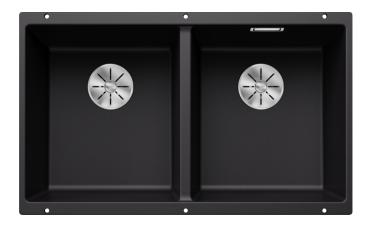

#### Colours

SILGRANIT black

Available colours:

black anthracite rock grey volcano grey alu metallic white soft white tartufo coffee