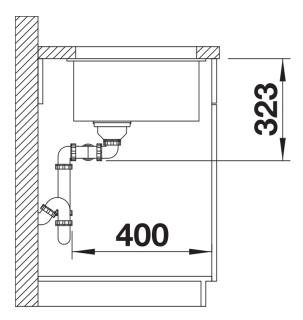

sheet SUBLINE 350/350-U

Item no. 525987

**Benefits** 



- Undermount bowl for discerning demands on design
- Timelessly elegant, contoured bowl design
- 2 in 1: two bowls, one cut-out panel and only one mounting procedure
- Entire system for a wide variety of plans featuring large and small bowls
- High-quality features with covered C-overflow and InFino drain system elegantly integrated and easy-care
- Versatile accessories available

#### Colours



SILGRANIT black

Available colours:

black anthracite rock grey volcano grey alu metallic white soft white tartufo coffee

## Planning information

- Cut-out radius: 10 mm

# Scope of supply

- waste kit with space-saving pipe
- waste connection
- 2 x 3 ½" InFino basket strainer
- fixing kit

#### **Details**



Top view





Front view



Side view