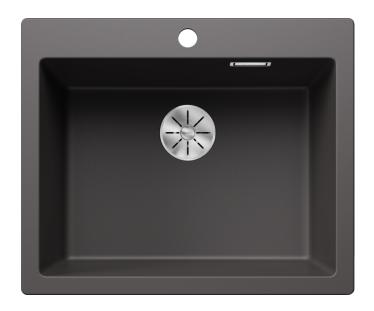

#### Colours

SILGRANIT rock grey

#### Available colours:

black anthracite rock grey volcano grey alu metallic white soft white tartufo coffee