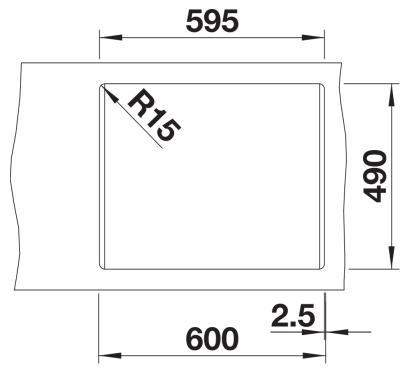

Benefits** 



- Timelessly elegant, straight-lined design
- Single bowl with maximum volume thanks to particularly deep bowl
- Continuous, generous tap ledge and low-profile rim
- Easy to clean, flowing transition from the sink's rim to the tap ledge
- High-quality features with the covered C-overflow and InFino drain system elegantly integrated and easy-care

#### Colours



SILGRANIT rock grey

#### Available colours:

black anthracite rock grey volcano grey alu metallic white soft white tartufo coffee

# Planning information

- The optional ash compound chopping board can only be placed on the edge of the bowl if the diameter of the kitchen mixer tap is less than 48 mm.

### Scope of supply

- waste kit with space-saving pipe
- 3 ½" InFino basket strainer

### **Details**



Top view



Cut-out



Front view



Side view