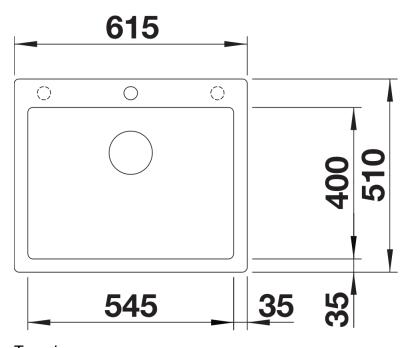

. 521679

**Benefits** 



- Timelessly elegant, straight-lined design
- Single bowl with maximum volume thanks to particularly deep bowl
- Continuous, generous tap ledge and low-profile rim
- Easy to clean, flowing transition from the sink's rim to the tap ledge
- High-quality features with the covered C-overflow and InFino drain system elegantly integrated and easy-care

#### Colours



SILGRANIT rock grey

#### Available colours:

black anthracite rock grey volcano grey alu metallic white soft white tartufo coffee

# Planning information

- The optional ash compound chopping board can only be placed on the edge of the bowl if the diameter of the kitchen mixer tap is less than 48 mm.

### Scope of supply

- waste kit with space-saving pipe
- 3 ½" InFino basket strainer

### **Details**



Top view



Cut-out



Front view



Side view