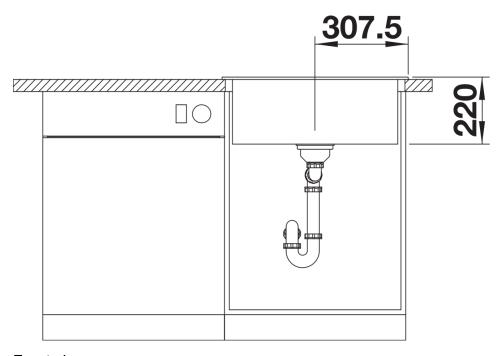

- Timelessly elegant, straight-lined design
- Single bowl with maximum volume thanks to particularly deep bowl
- Continuous, generous tap ledge and low-profile rim
- Easy to clean, flowing transition from the sink's rim to the tap ledge
- High-quality features with the covered C-overflow and InFino drain system elegantly integrated and easy-care

#### Colours



SILGRANIT rock grey

#### Available colours:

black anthracite rock grey volcano grey alu metallic white soft white tartufo coffee

# Planning information

- The optional ash compound chopping board can only be placed on the edge of the bowl if the diameter of the kitchen mixer tap is less than 48 mm.

### Scope of supply

- waste kit with space-saving pipe
- 3 ½" InFino basket strainer

### **Details**



Top view



Cut-out



Front view



Side view