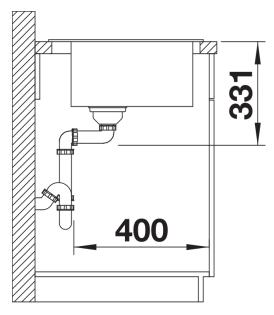

ly elegant, straight-lined design
- Single bowl with maximum volume thanks to particularly deep bowl
- Continuous, generous tap ledge and low-profile rim
- Easy to clean, flowing transition from the sink's rim to the tap ledge
- High-quality features with the covered C-overflow and InFino drain system elegantly integrated and easy-care

#### Colours



SILGRANIT rock grey

#### Available colours:

black anthracite rock grey volcano grey alu metallic white soft white tartufo coffee

# Planning information

- The optional ash compound chopping board can only be placed on the edge of the bowl if the diameter of the kitchen mixer tap is less than 48 mm.

### Scope of supply

- waste kit with space-saving pipe
- 3 ½" InFino basket strainer

### **Details**



Top view



Cut-out



Front view



Side view