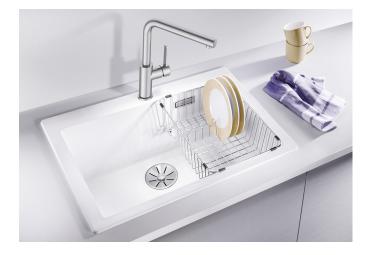

# Product information sheet PLEON 6

Item no. 521679

**Benefits** 

- Timelessly elegant, straight-lined design
- Single bowl with maximum volume thanks to particularly deep bowl
- Continuous, generous tap ledge and low-profile rim
- Easy to clean, flowing transition from the sink's rim to the tap ledge
- High-quality features with the covered C-overflow and InFino drain system elegantly integrated and easy-care

### Scope of supply

- waste kit with space-saving pipe
- 3 ½" InFino basket strainer