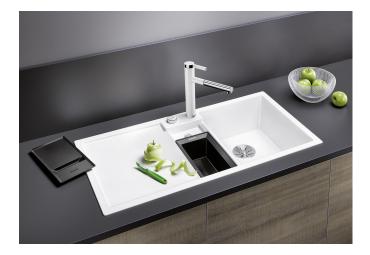

## Product information sheet COLLECTIS 6 S

Item no. 523345

**Benefits** 

- Clever concept for food preparation and sorting trimmings
- Generous functional sink with a central sorting bowl
- Modern design with clear lines and an elegant, low-profile rim
- Additional practical outflow
- Optional accessory: solid maple chopping board for working directly into the sorting bin

## Colours

SILGRANIT rock grey

Available colours:

black anthracite rock grey volcano grey alu metallic white soft white tartufo coffee

- plastic sorting bin with lid in anthracite
- waste kit with space-saving pipe
- 3 ½" and 1 ½" InFino basket strainer with drain remote control (rotary switch) for the main bowl