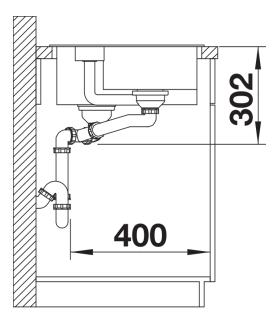

## Product information sheet COLLECTIS 6 S

Item no. 523345

**Benefits** 



- Clever concept for food preparation and sorting trimmings
- Generous functional sink with a central sorting bowl
- Modern design with clear lines and an elegant, low-profile rim
- Additional practical outflow
- Optional accessory: solid maple chopping board for working directly into the sorting bin

## Colours



SILGRANIT rock grey

Available colours:

black anthracite rock grey volcano grey alu metallic white soft white tartufo coffee

- plastic sorting bin with lid in anthracite
- waste kit with space-saving pipe
- 3 ½" and 1 ½" InFino basket strainer with drain remote control (rotary switch) for the main bowl

## 235845 - Plastic sorting basket with lid

## **Details**



Top view



Cut-out



Front view



Side view