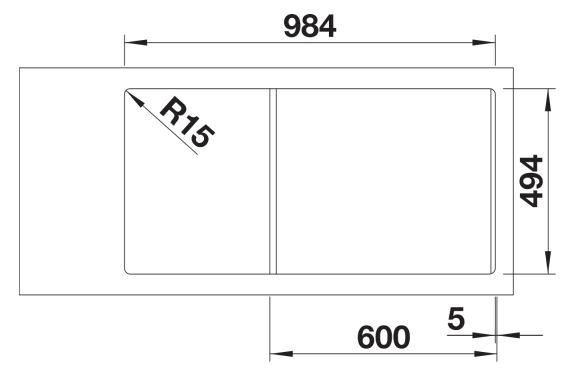

## Product information sheet COLLECTIS 6 S

Item no. 523345

**Benefits** 



- Clever concept for food preparation and sorting trimmings
- Generous functional sink with a central sorting bowl
- Modern design with clear lines and an elegant, low-profile rim
- Additional practical outflow
- Optional accessory: solid maple chopping board for working directly into the sorting bin

## Colours



SILGRANIT rock grey

Available colours:

black anthracite rock grey volcano grey alu metallic white soft white tartufo coffee

- plastic sorting bin with lid in anthracite
- waste kit with space-saving pipe
- 3 ½" and 1 ½" InFino basket strainer with drain remote control (rotary switch) for the main bowl

## 235845 - Plastic sorting basket with lid

## **Details**



Top view



Cut-out



Front view



Side view