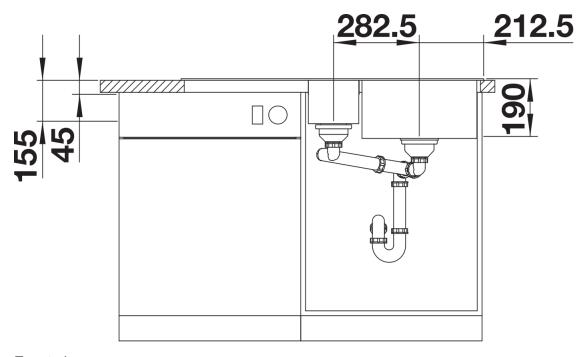

## Product information sheet COLLECTIS 6 S

Item no. 523345

**Benefits** 



- Clever concept for food preparation and sorting trimmings
- Generous functional sink with a central sorting bowl
- Modern design with clear lines and an elegant, low-profile rim
- Additional practical outflow
- Optional accessory: solid maple chopping board for working directly into the sorting bin

## Colours



SILGRANIT rock grey

Available colours:

black anthracite rock grey volcano grey alu metallic white soft white tartufo coffee

- plastic sorting bin with lid in anthracite
- waste kit with space-saving pipe
- 3 ½" and 1 ½" InFino basket strainer with drain remote control (rotary switch) for the main bowl

## 235845 - Plastic sorting basket with lid

## **Details**



Top view



Cut-out



Front view



Side view