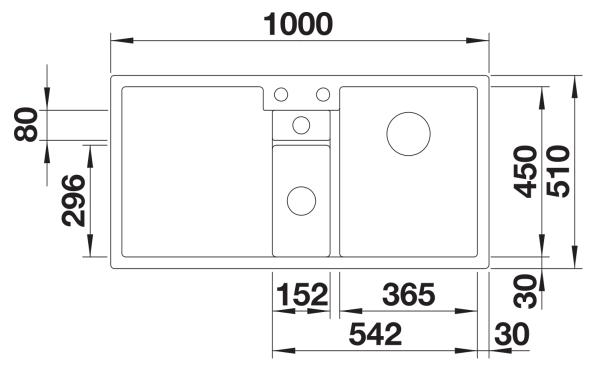

## Product information sheet COLLECTIS 6 S

Item no. 523345

**Benefits** 



- Clever concept for food preparation and sorting trimmings
- Generous functional sink with a central sorting bowl
- Modern design with clear lines and an elegant, low-profile rim
- Additional practical outflow
- Optional accessory: solid maple chopping board for working directly into the sorting bin

## Colours



SILGRANIT rock grey

Available colours:

black anthracite rock grey volcano grey alu metallic white soft white tartufo coffee

- plastic sorting bin with lid in anthracite
- waste kit with space-saving pipe
- 3 ½" and 1 ½" InFino basket strainer with drain remote control (rotary switch) for the main bowl

## 235845 - Plastic sorting basket with lid

## **Details**



Top view



Cut-out



Front view



Side view