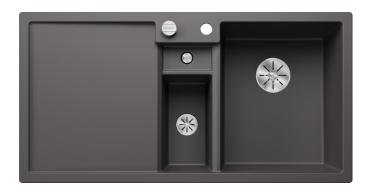

## Colours

SILGRANIT rock grey

Available colours:

black anthracite rock grey volcano grey alu metallic white soft white tartufo coffee

- plastic sorting bin with lid in anthracite
- waste kit with space-saving pipe
- 3 ½" and 1 ½" InFino basket strainer with drain remote control (rotary switch) for the main bowl