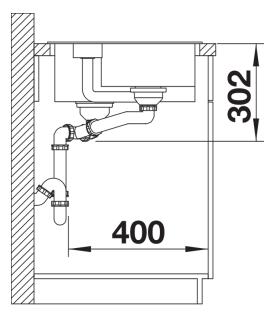

6 S

Item no. 523344

## Benefits



- Clever concept for food preparation and sorting trimmings
- Generous functional sink with a central sorting bowl
- Modern design with clear lines and an elegant, low-profile rim
- Additional practical outflow
- Optional accessory: solid maple chopping board for working directly into the sorting bin

## Colours



SILGRANIT anthracite

Available colours: black anthracite rock grey volcano grey alu metallic white soft white tartufo coffee - plastic sorting bin with lid in anthracite

- waste kit with space-saving pipe
- 3 <sup>1</sup>/<sub>2</sub>" and 1 <sup>1</sup>/<sub>2</sub>" InFino basket strainer with drain remote control (rotary switch) for the main bowl

235845 - Plastic sorting basket with lid

Details



Top view



## Cut-out



Front view