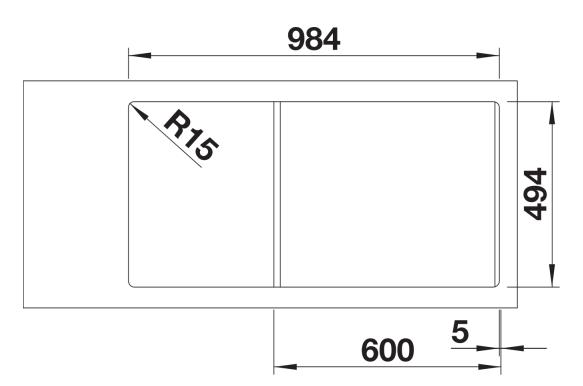

information sheet COLLECTIS 6 S

Item no. 523344

## Benefits



- Clever concept for food preparation and sorting trimmings
- Generous functional sink with a central sorting bowl
- Modern design with clear lines and an elegant, low-profile rim
- Additional practical outflow
- Optional accessory: solid maple chopping board for working directly into the sorting bin

## Colours



SILGRANIT anthracite

Available colours: black anthracite rock grey volcano grey alu metallic white soft white tartufo coffee - plastic sorting bin with lid in anthracite

- waste kit with space-saving pipe
- 3 <sup>1</sup>/<sub>2</sub>" and 1 <sup>1</sup>/<sub>2</sub>" InFino basket strainer with drain remote control (rotary switch) for the main bowl

235845 - Plastic sorting basket with lid

Details



Top view



## Cut-out



Front view