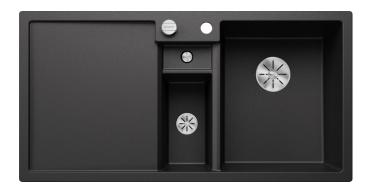

## Colours

SILGRANIT anthracite

Available colours: black anthracite rock grey volcano grey alu metallic white soft white tartufo coffee - plastic sorting bin with lid in anthracite

- waste kit with space-saving pipe
- 3 <sup>1</sup>/<sub>2</sub>" and 1 <sup>1</sup>/<sub>2</sub>" InFino basket strainer with drain remote control (rotary switch) for the main bowl