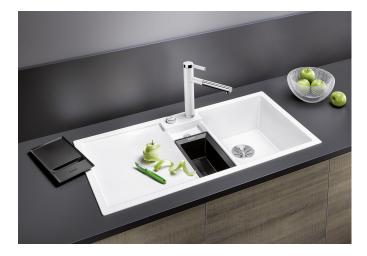

## Benefits

- Clever concept for food preparation and sorting trimmings
- Generous functional sink with a central sorting bowl
- Modern design with clear lines and an elegant, low-profile rim
- Additional practical outflow
- Optional accessory: solid maple chopping board for working directly into the sorting bin

## Colours

SILGRANIT anthracite

Available colours: black anthracite rock grey volcano grey alu metallic white soft white tartufo coffee - plastic sorting bin with lid in anthracite

- waste kit with space-saving pipe
- 3 <sup>1</sup>/<sub>2</sub>" and 1 <sup>1</sup>/<sub>2</sub>" InFino basket strainer with drain remote control (rotary switch) for the main bowl