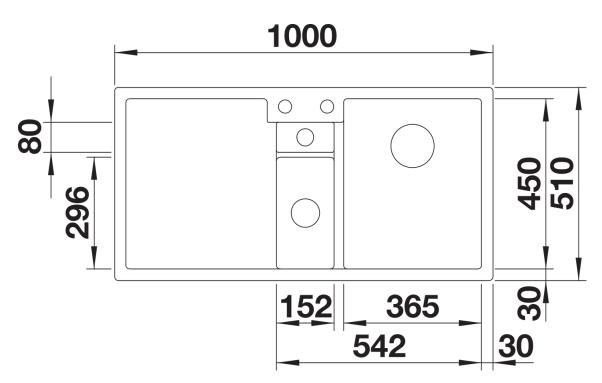

## Product information sheet COLLECTIS 6 S

Item no. 523344

## Benefits



- Clever concept for food preparation and sorting trimmings
- Generous functional sink with a central sorting bowl
- Modern design with clear lines and an elegant, low-profile rim
- Additional practical outflow
- Optional accessory: solid maple chopping board for working directly into the sorting bin

## Colours



SILGRANIT anthracite

Available colours: black anthracite rock grey volcano grey alu metallic white soft white tartufo coffee - plastic sorting bin with lid in anthracite

- waste kit with space-saving pipe
- 3 <sup>1</sup>/<sub>2</sub>" and 1 <sup>1</sup>/<sub>2</sub>" InFino basket strainer with drain remote control (rotary switch) for the main bowl

235845 - Plastic sorting basket with lid

Details



Top view



## Cut-out



Front view