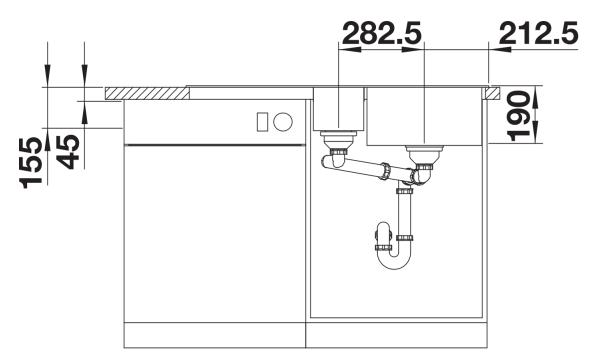

eet COLLECTIS 6 S

Item no. 523344

## Benefits



- Clever concept for food preparation and sorting trimmings
- Generous functional sink with a central sorting bowl
- Modern design with clear lines and an elegant, low-profile rim
- Additional practical outflow
- Optional accessory: solid maple chopping board for working directly into the sorting bin

## Colours



SILGRANIT anthracite

Available colours: black anthracite rock grey volcano grey alu metallic white soft white tartufo coffee - plastic sorting bin with lid in anthracite

- waste kit with space-saving pipe
- 3 <sup>1</sup>/<sub>2</sub>" and 1 <sup>1</sup>/<sub>2</sub>" InFino basket strainer with drain remote control (rotary switch) for the main bowl

235845 - Plastic sorting basket with lid

Details



Top view



## Cut-out



Front view