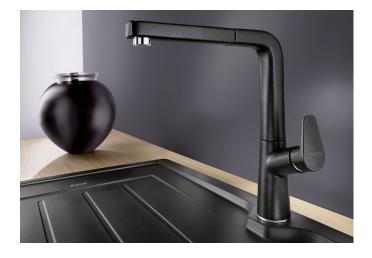

## Product information sheet AVONA-S

Item no. 526170

## **Benefits**

- Exciting interplay between round and rectangular shapes
- Tapering body, gentle incline in spout
- Color version perfectly matched to the coloured sinks and bowls in SILGRANIT
- With extending spray in high-quality

## Colours

SILGRANIT-Look black