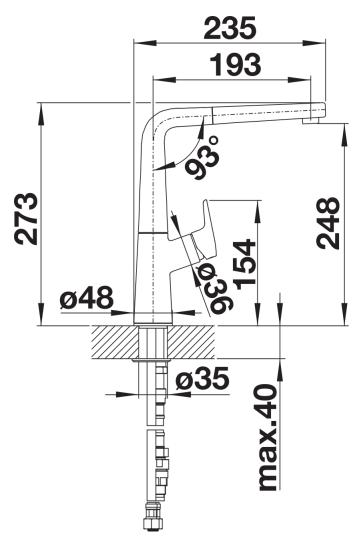

## Available colours:

black anthracite rock grey volcano grey alu metallic white soft white tartufo coffee

| Planning information                                                                                                                                                                                                                                                                                                                                                                                                                                                                                                                                                                                                                |
|-------------------------------------------------------------------------------------------------------------------------------------------------------------------------------------------------------------------------------------------------------------------------------------------------------------------------------------------------------------------------------------------------------------------------------------------------------------------------------------------------------------------------------------------------------------------------------------------------------------------------------------|
|                                                                                                                                                                                                                                                                                                                                                                                                                                                                                                                                                                                                                                     |
| - Clear spray included                                                                                                                                                                                                                                                                                                                                                                                                                                                                                                                                                                                                              |
|                                                                                                                                                                                                                                                                                                                                                                                                                                                                                                                                                                                                                                     |
| Scope of supply                                                                                                                                                                                                                                                                                                                                                                                                                                                                                                                                                                                                                     |
|                                                                                                                                                                                                                                                                                                                                                                                                                                                                                                                                                                                                                                     |
| <ul> <li>- 190° swivel spout for greater reach</li> <li>- High drill hole of 35 mm diameter required</li> <li>- With ceramic disk cartridge</li> <li>- Flexible connector pipes, 450 mm long and %" nut for particularly easy installation</li> <li>- With metal-cased spray hose</li> <li>- Patented jet regulator for markedly reduced scaling</li> <li>- Stabilisation plate to increase the stability of the tap when fitted in stainless steel sinks</li> <li>- With non-return valve and thus guaranteed against reflux in accordance with EN 1717</li> <li>- LGA approved</li> <li>- Planned for DVGW certificate</li> </ul> |
| Details                                                                                                                                                                                                                                                                                                                                                                                                                                                                                                                                                                                                                             |
|                                                                                                                                                                                                                                                                                                                                                                                                                                                                                                                                                                                                                                     |
|                                                                                                                                                                                                                                                                                                                                                                                                                                                                                                                                                                                                                                     |

Swivel range

Side view hand gear 2D

Side view