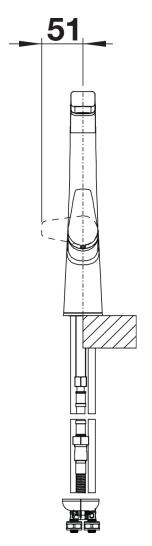

|
|                                                                                                                                                                                                                                                                                                                                                                                                                                                                                                                                                                                                                                     |



Swivel range



Side view hand gear 2D



Side view