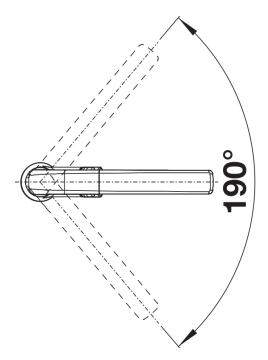

## Available colours:

black anthracite rock grey volcano grey alu metallic white soft white tartufo coffee

| Planning information                                                                                                                                                                                                                                                                                                                                                                                                                                                                                                                                                                                                                |
|-------------------------------------------------------------------------------------------------------------------------------------------------------------------------------------------------------------------------------------------------------------------------------------------------------------------------------------------------------------------------------------------------------------------------------------------------------------------------------------------------------------------------------------------------------------------------------------------------------------------------------------|
|                                                                                                                                                                                                                                                                                                                                                                                                                                                                                                                                                                                                                                     |
| - Clear spray included                                                                                                                                                                                                                                                                                                                                                                                                                                                                                                                                                                                                              |
|                                                                                                                                                                                                                                                                                                                                                                                                                                                                                                                                                                                                                                     |
| Scope of supply                                                                                                                                                                                                                                                                                                                                                                                                                                                                                                                                                                                                                     |
|                                                                                                                                                                                                                                                                                                                                                                                                                                                                                                                                                                                                                                     |
| <ul> <li>- 190° swivel spout for greater reach</li> <li>- High drill hole of 35 mm diameter required</li> <li>- With ceramic disk cartridge</li> <li>- Flexible connector pipes, 450 mm long and %" nut for particularly easy installation</li> <li>- With metal-cased spray hose</li> <li>- Patented jet regulator for markedly reduced scaling</li> <li>- Stabilisation plate to increase the stability of the tap when fitted in stainless steel sinks</li> <li>- With non-return valve and thus guaranteed against reflux in accordance with EN 1717</li> <li>- LGA approved</li> <li>- Planned for DVGW certificate</li> </ul> |
| Details                                                                                                                                                                                                                                                                                                                                                                                                                                                                                                                                                                                                                             |
|                                                                                                                                                                                                                                                                                                                                                                                                                                                                                                                                                                                                                                     |
|                                                                                                                                                                                                                                                                                                                                                                                                                                                                                                                                                                                                                                     |

Swivel range

Side view hand gear 2D

Side view