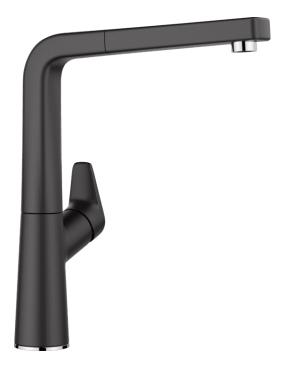

## Product information sheet AVONA-S

Item no. 526170

## **Benefits**

- Exciting interplay between round and rectangular shapes
- Tapering body, gentle incline in spout
- Color version perfectly matched to the coloured sinks and bowls in SILGRANIT
- With extending spray in high-quality

## Colours

SILGRANIT-Look black