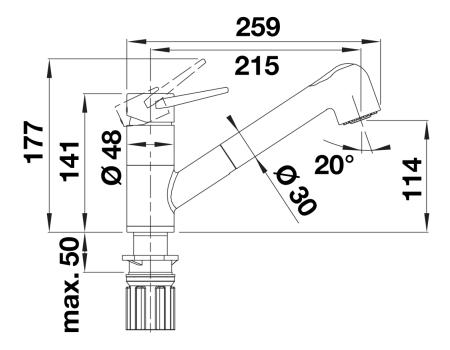

inks and bowls
- Colour version for a perfect match with coloured SILGRANIT sinks and bowls

## Colours



SILGRANIT Look dual finish anthracite/chrome

Available colours: black/chrome anthracite/chrome volcano grey/chrome alu metallic/chrome white/chrome soft white/chrome

coffee/chrome

- Spout can be swivelled by 180°
- Ø 35 mm tap hole required
- With ceramic disk cartridge
- Nylon-sheathed spray hose
- Flexible connector pipes, 550 mm long and %" nut for particularly easy and safe installation
- Patented jet regulator for markedly reduced scaling
- Stabilisation plate to increase the stability of the tap when fitted in stainless steel sinks
- With non-return valve and thus guaranteed against reflux in accordance with EN 1717
- LGA certified
- DVGW planned

## Details



Swivel range



Side view