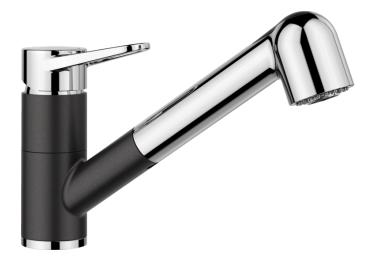

## Product information sheet BLANCOWEGA-S II

Item no. 526420

**Benefits** 

- Top lever tap for greater ease of operation and flexible kitchen planning
- Pull-out dual spray: easy switch from aerated stream to powerful rinse spray
- Especially suitable for compact sinks and bowls
- Colour version for a perfect match with coloured SILGRANIT sinks and bowls

## Colours

SILGRANIT Look dual finish anthracite/chrome

Available colours: black/chrome anthracite/chrome volcano grey/chrome alu metallic/chrome white/chrome soft white/chrome

coffee/chrome

- Spout can be swivelled by 180°
- Ø 35 mm tap hole required
- With ceramic disk cartridge
- Nylon-sheathed spray hose
- Flexible connector pipes, 550 mm long and %" nut for particularly easy and safe installation
- Patented jet regulator for markedly reduced scaling
- Stabilisation plate to increase the stability of the tap when fitted in stainless steel sinks
- With non-return valve and thus guaranteed against reflux in accordance with EN 1717
- LGA certified
- DVGW planned