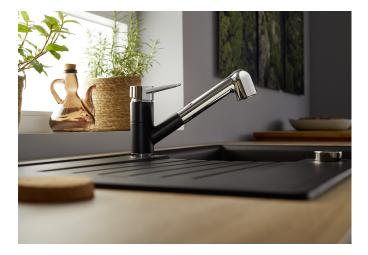

## Product information sheet BLANCOWEGA-S II

Item no. 526420

**Benefits** 

- Top lever tap for greater ease of operation and flexible kitchen planning
- Pull-out dual spray: easy switch from aerated stream to powerful rinse spray
- Especially suitable for compact sinks and bowls
- Colour version for a perfect match with coloured SILGRANIT sinks and bowls

## Colours

SILGRANIT Look dual finish anthracite/chrome

Available colours: black/chrome anthracite/chrome volcano grey/chrome alu metallic/chrome white/chrome soft white/chrome

coffee/chrome

- Spout can be swivelled by 180°
- Ø 35 mm tap hole required
- With ceramic disk cartridge
- Nylon-sheathed spray hose
- Flexible connector pipes, 550 mm long and %" nut for particularly easy and safe installation
- Patented jet regulator for markedly reduced scaling
- Stabilisation plate to increase the stability of the tap when fitted in stainless steel sinks
- With non-return valve and thus guaranteed against reflux in accordance with EN 1717
- LGA certified
- DVGW planned