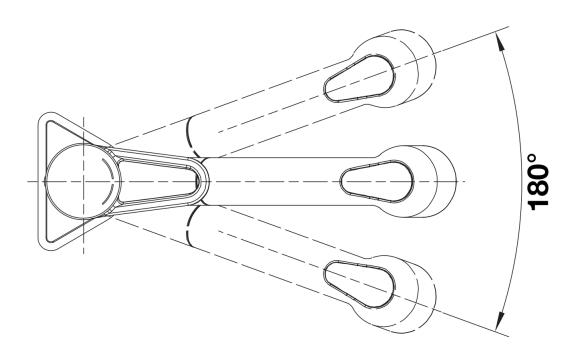

## Details

Swivel range

Side view

## Colours

SILGRANIT Look dual finish anthracite/chrome

Available colours: black/chrome anthracite/chrome volcano grey/chrome alu metallic/chrome white/chrome soft white/chrome

coffee/chrome

- Spout can be swivelled by 180°
- Ø 35 mm tap hole required
- With ceramic disk cartridge
- Nylon-sheathed spray hose
- Flexible connector pipes, 550 mm long and %" nut for particularly easy and safe installation
- Patented jet regulator for markedly reduced scaling
- Stabilisation plate to increase the stability of the tap when fitted in stainless steel sinks
- With non-return valve and thus guaranteed against reflux in accordance with EN 1717
- LGA certified
- DVGW planned