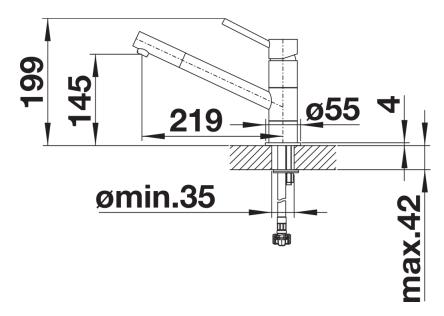

## **Details**

Swivel range

Side view

## Colours

Available colours:

black/chrome anthracite/chrome volcano grey/chrome alu metallic/chrome white/chrome soft white/chrome coffee/chrome

SILGRANIT Look dual finish volcano grey/chrome

- 360° swivel spout for greater reach
- Ø 35 mm tap hole required
- With ceramic disk cartridge
- Flexible 350 mm connector pipes and ¾" nut for particularly easy and secure installation
- Patented jet regulator for markedly reduced scaling
- Stabilisation plate to increase the stability of the tap when fitted in stainless steel sinks