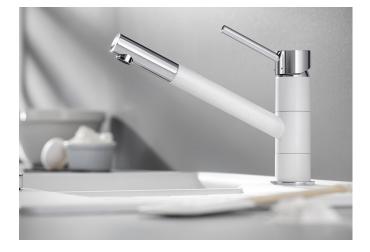

## Product information sheet KANO

Item no. 526950

**Benefits** 

- Slim tap in aesthetic design
- Especially suitable for compact sinks
- Spout can be swivelled through 360° for greater reach
- Colour version for a perfect match with SILGRANIT sinks and bowls

## Colours

Available colours:

black/chrome anthracite/chrome volcano grey/chrome alu metallic/chrome white/chrome soft white/chrome coffee/chrome

SILGRANIT Look dual finish volcano grey/chrome

- 360° swivel spout for greater reach
- Ø 35 mm tap hole required
- With ceramic disk cartridge
- Flexible 350 mm connector pipes and ¾" nut for particularly easy and secure installation
- Patented jet regulator for markedly reduced scaling
- Stabilisation plate to increase the stability of the tap when fitted in stainless steel sinks