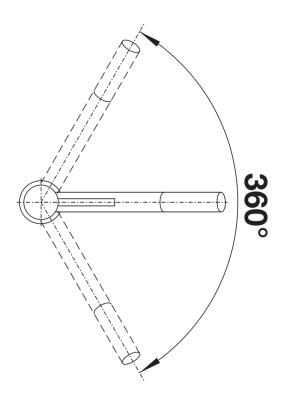

## **Details**

Swivel range

Side view

## Product information sheet KANO

Item no. 526950

**Benefits** 

- Slim tap in aesthetic design
- Especially suitable for compact sinks
- Spout can be swivelled through 360° for greater reach
- Colour version for a perfect match with SILGRANIT sinks and bowls