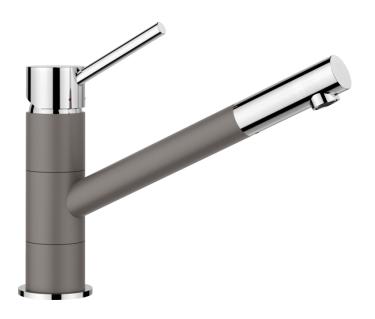

## Product information sheet KANO

Item no. 526950

**Benefits** 

- Slim tap in aesthetic design
- Especially suitable for compact sinks
- Spout can be swivelled through 360° for greater reach
- Colour version for a perfect match with SILGRANIT sinks and bowls

## Colours

Available colours:

black/chrome anthracite/chrome volcano grey/chrome alu metallic/chrome white/chrome soft white/chrome coffee/chrome

SILGRANIT Look dual finish volcano grey/chrome

- 360° swivel spout for greater reach
- Ø 35 mm tap hole required
- With ceramic disk cartridge
- Flexible 350 mm connector pipes and ¾" nut for particularly easy and secure installation
- Patented jet regulator for markedly reduced scaling
- Stabilisation plate to increase the stability of the tap when fitted in stainless steel sinks