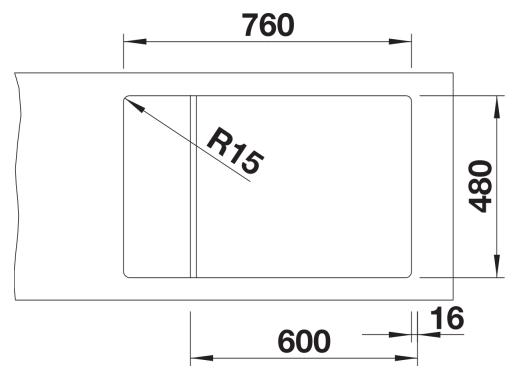

51

**Benefits** 



- Compact single-bowl sink, also suitable for small kitchens
- Practical, comfortable XL bowl
- Clever extendable drainer thanks to the movable stainless steel grid
- Modern undulating design of sink and accessories match each other
- Multifunctional stainless steel drainer grid included in the delivery
- High-quality features with InFino drain system elegantly integrated and easy-care
- Tap ledge on side, also convenient for window installation
- Can be installed reversibly
- Also available as flushmount version

## Colours



SILGRANIT tartufo

Available colours:

black anthracite rock grey volcano grey alu metallic white soft white tartufo coffee

- stainless steel drainer grid
- waste kit with space-saving pipe- 3 ½" InFino basket strainer

## Details



Top view



Cut-out



Front view