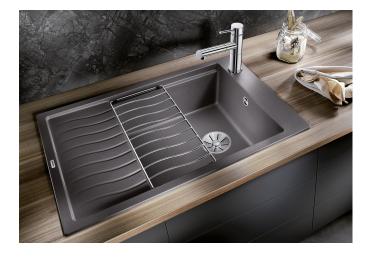

## Product information sheet ELON XL 6 S

Item no. 524851

**Benefits** 

- Compact single-bowl sink, also suitable for small kitchens
- Practical, comfortable XL bowl
- Clever extendable drainer thanks to the movable stainless steel grid
- Modern undulating design of sink and accessories match each other
- Multifunctional stainless steel drainer grid included in the delivery
- High-quality features with InFino drain system elegantly integrated and easy-care
- Tap ledge on side, also convenient for window installation
- Can be installed reversibly
- Also available as flushmount version