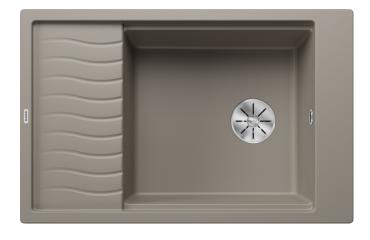

## Colours

SILGRANIT tartufo

Available colours:

black anthracite rock grey volcano grey alu metallic white soft white tartufo coffee

- stainless steel drainer grid
- waste kit with space-saving pipe- 3 ½" InFino basket strainer