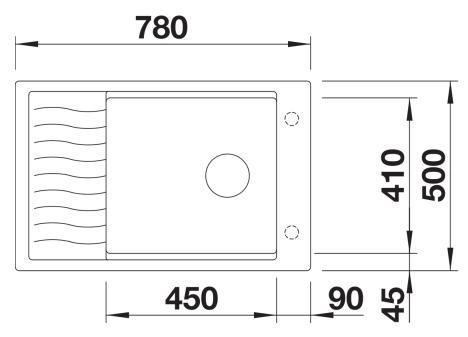

tem no. 524851

**Benefits** 



- Compact single-bowl sink, also suitable for small kitchens
- Practical, comfortable XL bowl
- Clever extendable drainer thanks to the movable stainless steel grid
- Modern undulating design of sink and accessories match each other
- Multifunctional stainless steel drainer grid included in the delivery
- High-quality features with InFino drain system elegantly integrated and easy-care
- Tap ledge on side, also convenient for window installation
- Can be installed reversibly
- Also available as flushmount version

## Colours



SILGRANIT tartufo

Available colours:

black anthracite rock grey volcano grey alu metallic white soft white tartufo coffee

- stainless steel drainer grid
- waste kit with space-saving pipe- 3 ½" InFino basket strainer

## Details



Top view



Cut-out



Front view