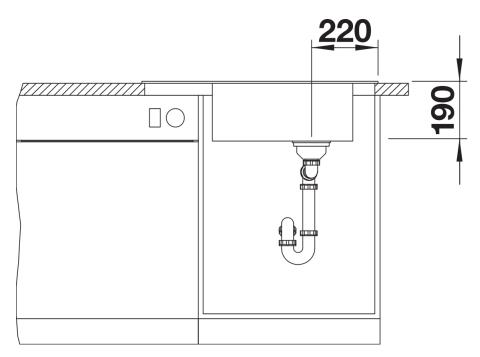

## Product information sheet ELON XL 6 S

Item no. 524851

**Benefits** 

- Compact single-bowl sink, also suitable for small kitchens
- Practical, comfortable XL bowl
- Clever extendable drainer thanks to the movable stainless steel grid
- Modern undulating design of sink and accessories match each other
- Multifunctional stainless steel drainer grid included in the delivery
- High-quality features with InFino drain system elegantly integrated and easy-care
- Tap ledge on side, also convenient for window installation
- Can be installed reversibly
- Also available as flushmount version