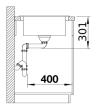

mpact single-bowl sink, also suitable for small kitchens
- Practical, comfortable XL bowl
- Clever extendable drainer thanks to the movable stainless steel grid
- Modern undulating design of sink and accessories match each other
- Multifunctional stainless steel drainer grid included in the delivery
- High-quality features with InFino drain system elegantly integrated and easy-care
- Tap ledge on side, also convenient for window installation
- Can be installed reversibly
- Also available as flushmount version

## Colours



SILGRANIT tartufo

Available colours:

black anthracite rock grey volcano grey alu metallic white soft white tartufo coffee

- stainless steel drainer grid
- waste kit with space-saving pipe- 3 ½" InFino basket strainer

## Details



Top view



Cut-out



Front view