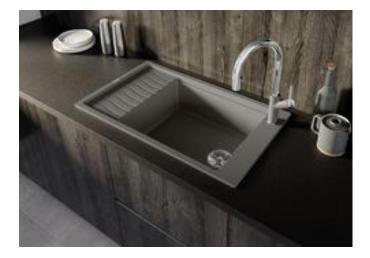

## Benefits

- Compact single-bowl sink
- Practical, comfortable XL bowl
- Clever extendable drainer thanks to the movable
- stainless steel grid
- Modern undulating design of sink and accessories match each other
- Multifunctional stainless steel drainer grid included in the delivery
- High-quality features with InFino drain system elegantly integrated and easy-care
- Tap ledge on side, also convenient for window installation
- Can be installed reversibly