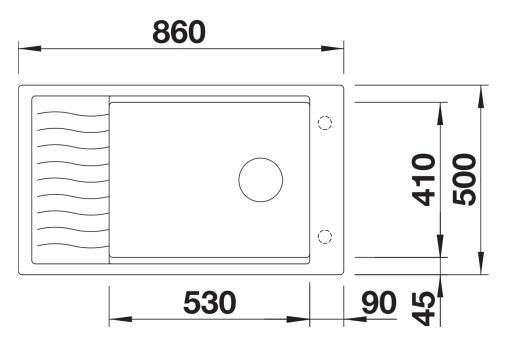

ation sheet ELON XL 8 S

Item no. 524870

## Benefits



- Compact single-bowl sink
- Practical, comfortable XL bowl
- Clever extendable drainer thanks to the movable
- stainless steel grid
- Modern undulating design of sink and accessories match each other
- Multifunctional stainless steel drainer grid included in the delivery
- High-quality features with InFino drain system elegantly integrated and easy-care
- Tap ledge on side, also convenient for window installation
- Can be installed reversibly

## Colours



SILGRANIT anthracite

Available colours: black anthracite rock grey volcano grey alu metallic white soft white tartufo coffee - stainless steel drainer grid

- waste kit with space-saving pipe
  3 <sup>1</sup>/<sub>2</sub>" InFino basket strainer

229234 - Drainer grid

Details



Top view



Cut-out



Front view