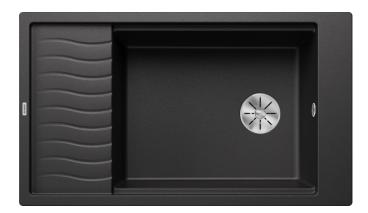

## Benefits

- Compact single-bowl sink
- Practical, comfortable XL bowl
- Clever extendable drainer thanks to the movable
- stainless steel grid
- Modern undulating design of sink and accessories match each other
- Multifunctional stainless steel drainer grid included in the delivery
- High-quality features with InFino drain system elegantly integrated and easy-care
- Tap ledge on side, also convenient for window installation
- Can be installed reversibly

## Colours

SILGRANIT anthracite

Available colours: black anthracite rock grey volcano grey alu metallic white soft white tartufo coffee - stainless steel drainer grid

- waste kit with space-saving pipe
  3 <sup>1</sup>/<sub>2</sub>" InFino basket strainer