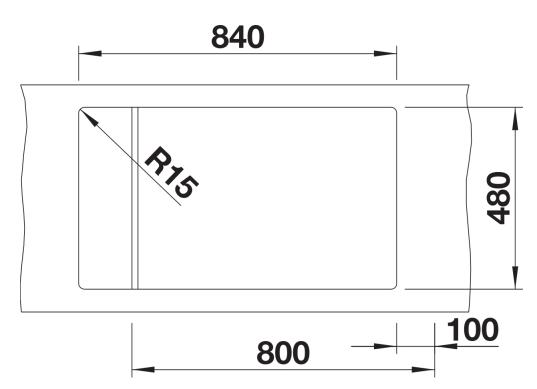

ELON XL 8 S

Item no. 524870

## Benefits



- Compact single-bowl sink
- Practical, comfortable XL bowl
- Clever extendable drainer thanks to the movable
- stainless steel grid
- Modern undulating design of sink and accessories match each other
- Multifunctional stainless steel drainer grid included in the delivery
- High-quality features with InFino drain system elegantly integrated and easy-care
- Tap ledge on side, also convenient for window installation
- Can be installed reversibly

## Colours



SILGRANIT anthracite

Available colours: black anthracite rock grey volcano grey alu metallic white soft white tartufo coffee - stainless steel drainer grid

- waste kit with space-saving pipe
  3 <sup>1</sup>/<sub>2</sub>" InFino basket strainer

229234 - Drainer grid

Details



Top view



Cut-out



Front view