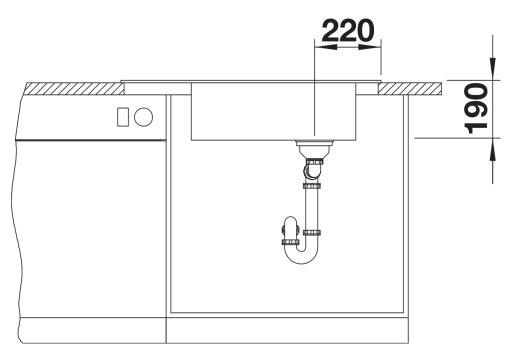

## Product information sheet ELON XL 8 S

Item no. 524870

## Benefits

- Compact single-bowl sink
- Practical, comfortable XL bowl
- Clever extendable drainer thanks to the movable
- stainless steel grid
- Modern undulating design of sink and accessories match each other
- Multifunctional stainless steel drainer grid included in the delivery
- High-quality features with InFino drain system elegantly integrated and easy-care
- Tap ledge on side, also convenient for window installation
- Can be installed reversibly

229234 - Drainer grid

Details

Top view

Cut-out

Front view