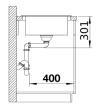

## Product information sheet ELON XL 8 S

Item no. 524870

## Benefits

- Compact single-bowl sink
- Practical, comfortable XL bowl
- Clever extendable drainer thanks to the movable
- stainless steel grid
- Modern undulating design of sink and accessories match each other
- Multifunctional stainless steel drainer grid included in the delivery
- High-quality features with InFino drain system elegantly integrated and easy-care
- Tap ledge on side, also convenient for window installation
- Can be installed reversibly

229234 - Drainer grid

Details

Top view

Cut-out

Front view