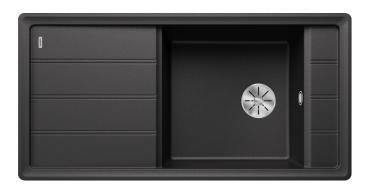

## Product information sheet FARON XL 6 S

Item no. 524803

**Benefits** 

- Traditional style elements in modern interpretations
- Fine profile edge as a design element on the sink rim and chopping board
- Double grooves emphasise the country-house character
- Generous XL bowl
- Optional chopping board made of solid ash, also available with ornamentation, can be placed on the draining board or bowl
- High-quality features including C-overflow and InFino drainer system
- Can be installed reversibly

## Colours

SILGRANIT anthracite

Available colours:

black anthracite rock grey volcano grey alu metallic white soft white tartufo coffee

- waste kit with space-saving pipe- 3 ½" InFino basket strainer