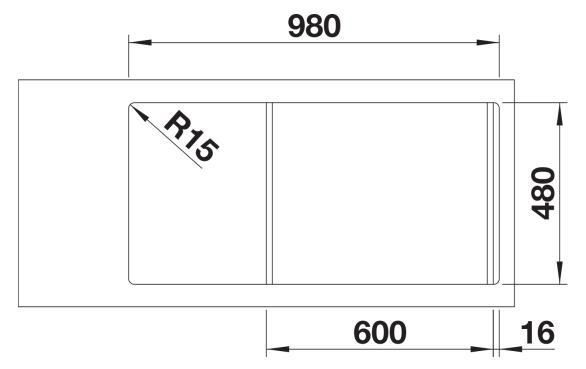

## Product information sheet FARON XL 6 S

Item no. 524803

**Benefits** 



- Traditional style elements in modern interpretations
- Fine profile edge as a design element on the sink rim and chopping board
- Double grooves emphasise the country-house character
- Generous XL bowl
- Optional chopping board made of solid ash, also available with ornamentation, can be placed on the draining board or bowl
- High-quality features including C-overflow and InFino drainer system
- Can be installed reversibly

## Colours



SILGRANIT anthracite

Available colours:

black anthracite rock grey volcano grey alu metallic white soft white tartufo coffee

- waste kit with space-saving pipe- 3 ½" InFino basket strainer

## Details



Top view



Cut-out



Front view



Side view