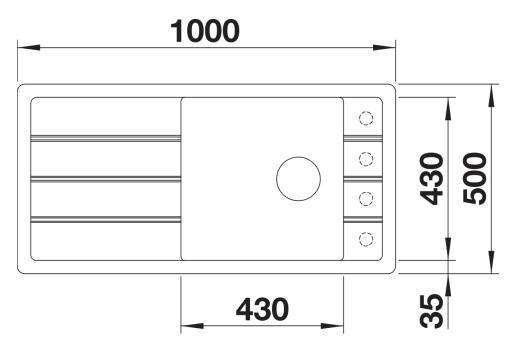

## Product information sheet FARON XL 6 S

Item no. 524803

**Benefits** 



- Traditional style elements in modern interpretations
- Fine profile edge as a design element on the sink rim and chopping board
- Double grooves emphasise the country-house character
- Generous XL bowl
- Optional chopping board made of solid ash, also available with ornamentation, can be placed on the draining board or bowl
- High-quality features including C-overflow and InFino drainer system
- Can be installed reversibly

## Colours



SILGRANIT anthracite

Available colours:

black anthracite rock grey volcano grey alu metallic white soft white tartufo coffee

- waste kit with space-saving pipe- 3 ½" InFino basket strainer

## Details



Top view



Cut-out



Front view



Side view