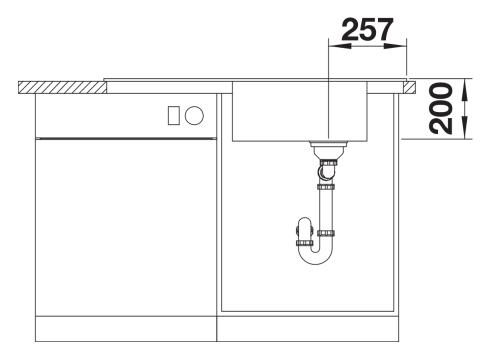

## Product information sheet FARON XL 6 S

Item no. 524803

**Benefits** 



- Traditional style elements in modern interpretations
- Fine profile edge as a design element on the sink rim and chopping board
- Double grooves emphasise the country-house character
- Generous XL bowl
- Optional chopping board made of solid ash, also available with ornamentation, can be placed on the draining board or bowl
- High-quality features including C-overflow and InFino drainer system
- Can be installed reversibly

## Colours



SILGRANIT anthracite

Available colours:

black anthracite rock grey volcano grey alu metallic white soft white tartufo coffee

- waste kit with space-saving pipe- 3 ½" InFino basket strainer

## Details



Top view



Cut-out



Front view



Side view