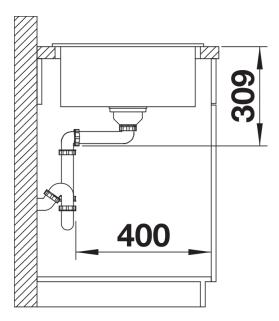

## Product information sheet FARON XL 6 S

Item no. 524803

**Benefits** 



- Traditional style elements in modern interpretations
- Fine profile edge as a design element on the sink rim and chopping board
- Double grooves emphasise the country-house character
- Generous XL bowl
- Optional chopping board made of solid ash, also available with ornamentation, can be placed on the draining board or bowl
- High-quality features including C-overflow and InFino drainer system
- Can be installed reversibly

## Colours



SILGRANIT anthracite

Available colours:

black anthracite rock grey volcano grey alu metallic white soft white tartufo coffee

- waste kit with space-saving pipe- 3 ½" InFino basket strainer

## Details



Top view



Cut-out



Front view



Side view