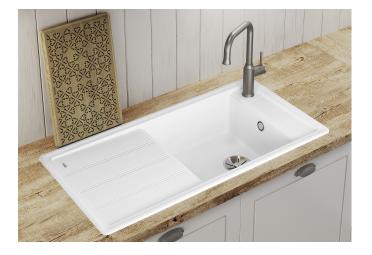

## Product information sheet FARON XL 6 S

Item no. 524803

**Benefits** 

- Traditional style elements in modern interpretations
- Fine profile edge as a design element on the sink rim and chopping board
- Double grooves emphasise the country-house character
- Generous XL bowl
- Optional chopping board made of solid ash, also available with ornamentation, can be placed on the draining board or bowl
- High-quality features including C-overflow and InFino drainer system
- Can be installed reversibly

## Colours

SILGRANIT anthracite

Available colours:

black anthracite rock grey volcano grey alu metallic white soft white tartufo coffee

- waste kit with space-saving pipe- 3 ½" InFino basket strainer