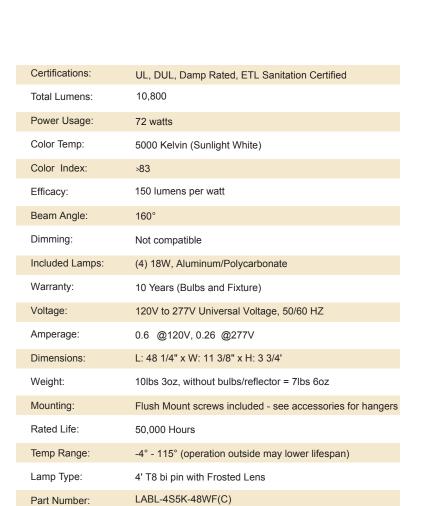

## 10,800 Lumens

The Lumen Right ArcBright Pro 4 Low Bay is designed with an angled front for better light coverage and a flat back for true flush mount. Made in the USA with American steel, this fixture comes with a best-in-the-industry 10 year complete replacement warranty.