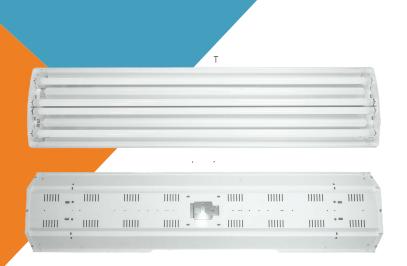

## ARCBRIGHT 4 PRO LED LOW BAY

## 10,800 Lumens

The Lumen Right ArcBright Pro 4 Low Bay is designed with an angled front for better light coverage and a flat back for true flush mount. Made in the USA with American steel, this fixture comes with a best-in-the-industry 10 year complete replacement warranty.

- Curved, sloping high bay design offers 30% more coverage and a more uniform light distribution than traditional, flat high bays.
- Tool-less removal of reflector makes this a truly quick install fixture.
- Best in the industry, high-performance, color coded lamp holders made in Italy. Red designates the wired/hot side of the fixture and green for the non-powered side.
- This is a true flush mount fixture. There are no large obstructions on the rear just a few screw heads and 1/8" tab for the wiring door.
- Easy installation, many DIY'ers will be able to install without an electrician. Each fixture includes detailed instructions and our website has all the tutorials to help you save money and install yourself if you choose.
- Ideal mounting height: best between 10' and 15'.