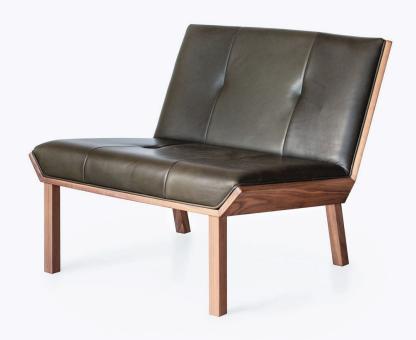

## Um Chair

The true beauty of timber is on full display in the Mr and Mrs White UM chair. With a solid timber back and intricate angled side details, this chair is a truly unique design that is both timeless and modern. Despite the strong presence of timber the chair is visually light, boasting soft comfort and maximum area for sitting.

## **Features**

Designed and Made in Australia by Mr and Mrs White

Chair frame and legs crafted with solid timber

In-built concealed webbing and high grade foam

Subtle piping and modern tufting

Made to order in a selection of timber and upholstery