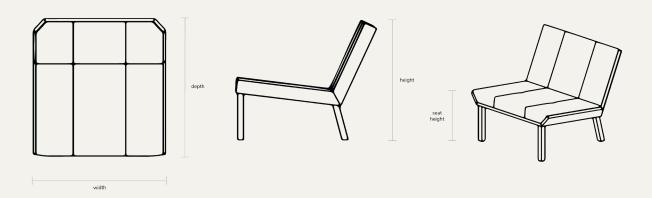

## Size

| DIMENSIONS (mm) | WIDTH | DEPTH | HEIGHT | SEAT HEIGHT |
|-----------------|-------|-------|--------|-------------|
|                 | 800   | 830   | 690    | 380         |