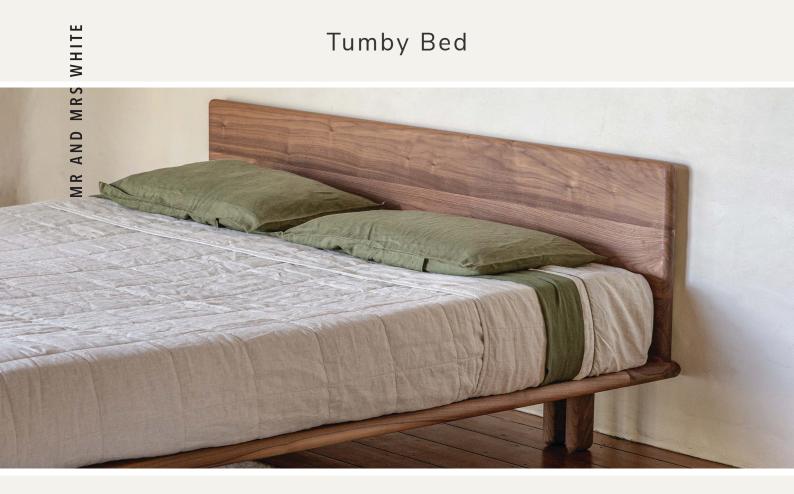

Inspired by the soft rolling hills of the Northern Rivers NSW, the Tumby Bed embraces a simple silhouette of solid timber with subtle design details to be appreciated from every angle. The interplay of vertical and horizontal lines is softened with gentle curves on every contour, drawing the eye to the natural beauty and unique grain of the timber.

## Features

Designed and Made in Australia by Mr and Mrs White Bed Frame and Headboard crafted with solid timber Made to order in your selection of timber and finish Includes slatted base