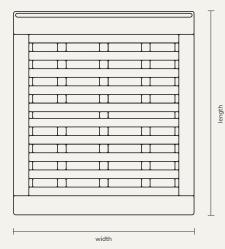

## Size Options

| DIMENSIONS (mm) | WIDTH | LENGTH | BED BASE HEIGHT | HEADBOARD HEIGHT |
|-----------------|-------|--------|-----------------|------------------|
| Single          | 1020  | 1990   | 240             | 790              |
| Double          | 1470  | 1990   | 240             | 790              |
| Queen           | 1630  | 2150   | 240             | 790              |
| King            | 1930  | 2150   | 240             | 790              |