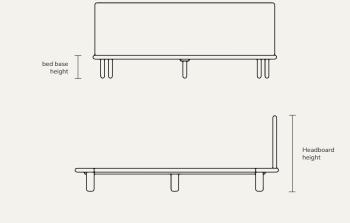

## Size Options

| DIMENSIONS (mm) | WIDTH | LENGTH | BED BASE HEIGHT | HEADBOARD HEIGHT |
|-----------------|-------|--------|-----------------|------------------|
| Single          | 1020  | 1990   | 240             | 790              |
| Double          | 1470  | 1990   | 240             | 790              |
| Queen           | 1630  | 2150   | 240             | 790              |
| King            | 1930  | 2150   | 240             | 790              |