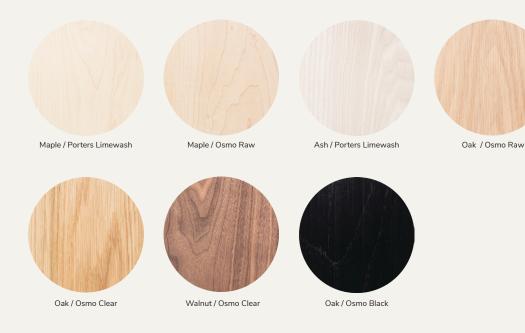

Inspired by the soft rolling hills of the Northern Rivers NSW, the Tumby Bed embraces a simple silhouette of solid timber with subtle design details to be appreciated from every angle. The interplay of vertical and horizontal lines is softened with gentle curves on every contour, drawing the eye to the natural beauty and unique grain of the timber.

## Features

Designed and Made in Australia by Mr and Mrs White Bed Frame and Headboard crafted with solid timber Made to order in your selection of timber and finish Includes slatted base



## Materials and Finishes



## Size Options

| DIMENSIONS (mm) | WIDTH | LENGTH | BED BASE HEIGHT | HEADBOARD HEIGHT |
|-----------------|-------|--------|-----------------|------------------|
| Single          | 1020  | 1990   | 240             | 790              |
| Double          | 1470  | 1990   | 240             | 790              |
| Queen           | 1630  | 2150   | 240             | 790              |
| King            | 1930  | 2150   | 240             | 790              |