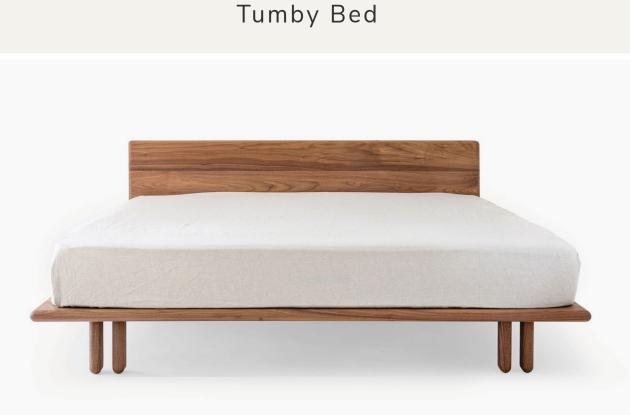

Inspired by the soft rolling hills of the Northern Rivers NSW, the Tumby Bed embraces a simple silhouette of solid timber with subtle design details to be appreciated from every angle. The interplay of vertical and horizontal lines is softened with gentle curves on every contour, drawing the eye to the natural beauty and unique grain of the timber.

## Features

Designed and Made in Australia by Mr and Mrs White Bed Frame and Headboard crafted with solid timber Made to order in your selection of timber and finish Includes slatted base