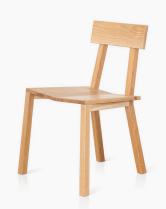

## Slow Chair

It is the thoughtful interplay of angles that finds freedom within the Slow Chairs simplicity of form. Integrious to a foundational structure and the art of quiet details, the dining chair has a timeless quality mindful of comfort and longevity.

A considered design of time and character, we craft each and every chair to last so you can enjoy without hurrying.

## **Features**

Designed and Made in Australia by Mr and Mrs White

20mm solid timber seat and backrest

35x35mm solid timber frame

V groove detail on base and back for comfort

Made to order in a selection of timbers and finishes