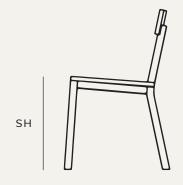

Size

| DIMENSIONS (mm) | WIDTH | DEPTH | HEIGHT | SEAT HEIGHT |
|-----------------|-------|-------|--------|-------------|
|                 | 540   | 530   | 800    | 470         |