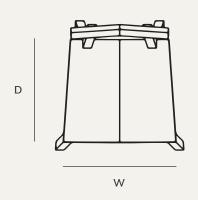

Size

| DIMENSIONS (mm) | WIDTH | DEPTH | HEIGHT | SEAT HEIGHT |
|-----------------|-------|-------|--------|-------------|
|                 | 540   | 530   | 800    | 470         |