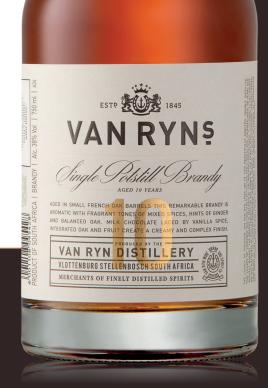

# **VAN RYN'S SINGLE POTSTILL 10 YO**

#### **CLASSIFICATION**

Brandy

#### **INGREDIENTS**

Grape spirits, water, honey & caramel

# **ABV**

38%

# **COLOUR**

Golden amber