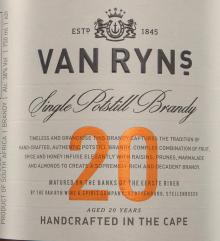

# VAN RYN'S SINGLE POTSTILL 20 YO

#### CLASSIFICATION Brandy

INGREDIENTS Grape spirits, water, honey & caramel

**SKU** 56438 / 6x750ml <mark>ABV</mark> 38%

NOSE Floral (rose/potpourri like), red berries

**COLOUR** Opulent, glistening gold