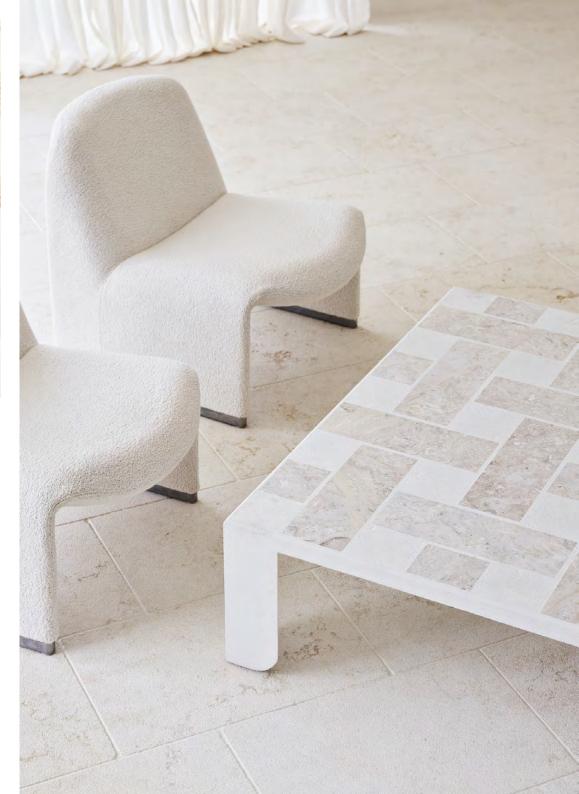

### Cast Palladiana by Harley Hamilton

A handmade collection of custom tables designed and constructed in Melbourne, realised in a mix of natural stone, glass fibre and reinforced concrete - creating a low, smooth profile resulting in a beautiful and refined finish.

Named after Palladiana,
a construction technique dating back to
Ancient Rome, it is aesthetically similar
to terrazzo with set uncut stones in
cement. Fusing history with
modernity, the Cast Palladiana
collection uses Grigio Orsola
natural stone bars consolidated in cast
concrete composed of 70% recycled
material.