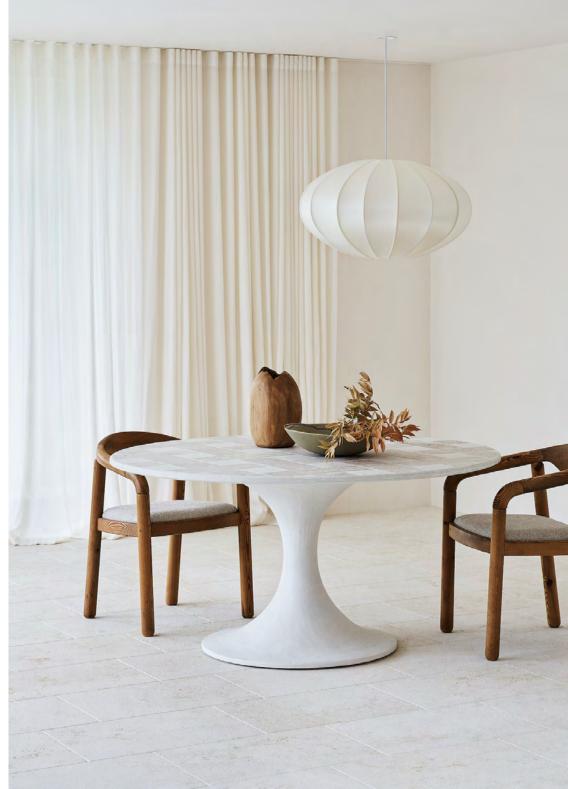

### Cast Palladiana by Harley Hamilton

A handmade collection of custom tables designed and constructed in Melbourne, realised in a mix of natural stone, glass fibre and reinforced concrete - creating a low, smooth profile resulting in a beautiful and refined finish.

Named after Palladiana,
a construction technique dating back to
Ancient Rome, it is aesthetically similar
to terrazzo with set uncut stones in
cement. Fusing history with
modernity, the Cast Palladiana
collection uses Grigio Orsola
natural stone bars consolidated in cast
concrete composed of 70% recycled
material.

# DINING TABLE

Product Type: table Materials: concrete, Grigio Orsola stone Designer: Harley Hamilton Dimensions: Ø 120 x D 45.5 x H 39.5 cm Made to order in Australia

SKU

HH-CP-ROUND-1.2 Ø120 cm
HH-0CP-ROUND-1.5 Ø150 cm