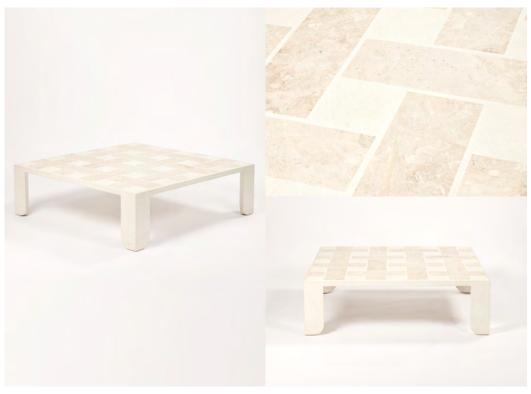

# LOW SQUARE

Product Type: table Materials: concrete, Grigio Orsola stone Designer: Harley Hamilton Dimensions: W 120 × D 120 × H 36 cm Made to order in Australia

SKU

HH-CP-LOW-12001200