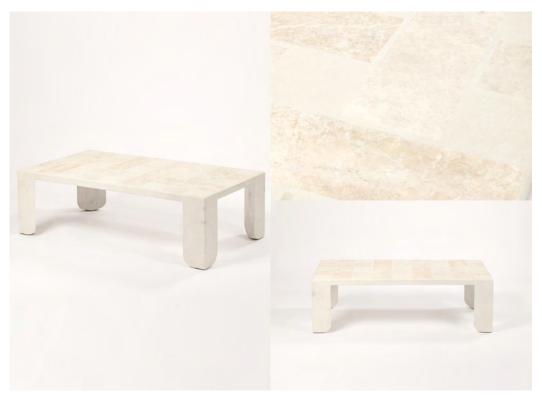

# LOW RECTANGLE

Product Type: table Materials: concrete, Grigio Orsola stone Designer: Harley Hamilton Dimensions: W 120 x D 60 x H 36 cm Made to order in Australia

SKU

HH-CP-LOW-1200660