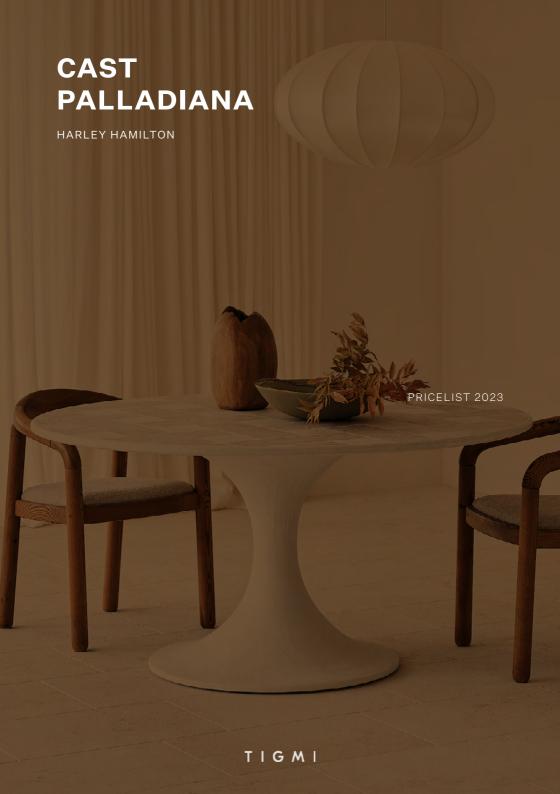

### Cast Palladiana by Harley Hamilton

A handmade collection of custom tables designed and constructed in Melbourne, realised in a mix of natural stone, glass fibre and reinforced concrete - creating a low, smooth profile resulting in a beautiful and refined finish.

Named after Palladiana,
a construction technique dating back to
Ancient Rome, it is aesthetically similar
to terrazzo with set uncut stones in
cement. Fusing history with
modernity, the Cast Palladiana
collection uses Grigio Orsola
natural stone bars consolidated in cast
concrete composed of 70% recycled
material.

# DINING TABLE

Product Type: table Materials: concrete, Grigio Orsola stone Designer: Harley Hamilton Dimensions: Ø 120 x D 45.5 x H 39.5 cm Made to order in Australia

SKU

HH-CP-ROUND-1.2 Ø120 cm
HH-0CP-ROUND-1.5 Ø150 cm