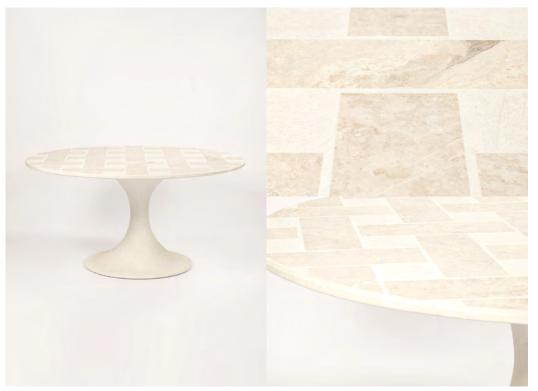

Named after Palladiana,
a construction technique dating back to
Ancient Rome, it is aesthetically similar
to terrazzo with set uncut stones in
cement. Fusing history with
modernity, the Cast Palladiana
collection uses Grigio Orsola
natural stone bars consolidated in cast
concrete composed of 70% recycled
material.

# DINING TABLE

Product Type: table Materials: concrete, Grigio Orsola stone Designer: Harley Hamilton Dimensions: Ø 120 x D 45.5 x H 39.5 cm Made to order in Australia

SKU

HH-CP-ROUND-1.2 Ø120 cm
HH-0CP-ROUND-1.5 Ø150 cm