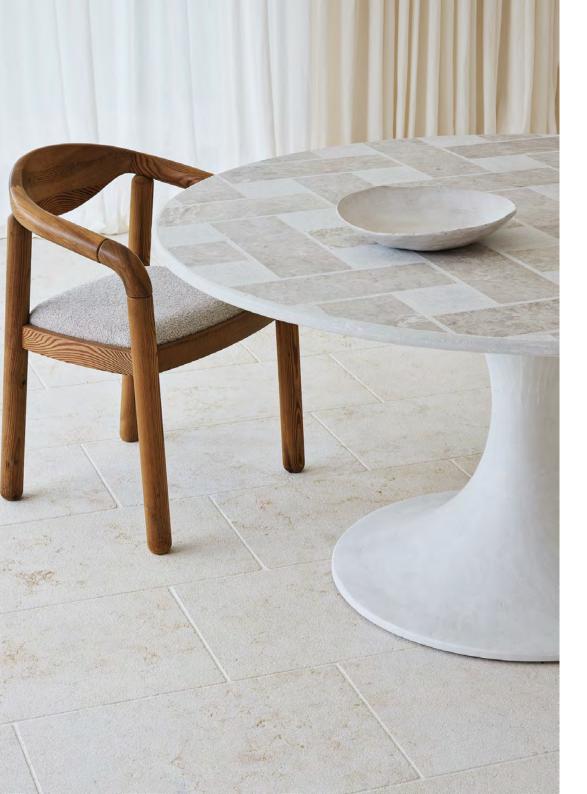

### Cast Palladiana by Harley Hamilton

A handmade collection of custom tables designed and constructed in Melbourne, realised in a mix of natural stone, glass fibre and reinforced concrete - creating a low, smooth profile resulting in a beautiful and refined finish.

Named after Palladiana,
a construction technique dating back to
Ancient Rome, it is aesthetically similar
to terrazzo with set uncut stones in
cement. Fusing history with
modernity, the Cast Palladiana
collection uses Grigio Orsola
natural stone bars consolidated in cast
concrete composed of 70% recycled
material.

# DINING TABLE

Product Type: table Materials: concrete, Grigio Orsola stone Designer: Harley Hamilton Dimensions: Ø 120 x D 45.5 x H 39.5 cm Made to order in Australia

SKU

HH-CP-ROUND-1.2 Ø120 cm
HH-0CP-ROUND-1.5 Ø150 cm