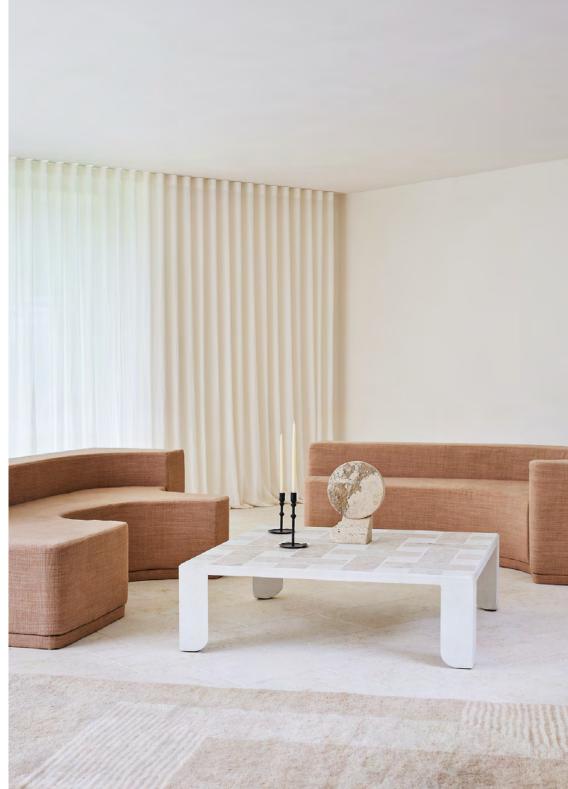

### Cast Palladiana by Harley Hamilton

A handmade collection of custom tables designed and constructed in Melbourne, realised in a mix of natural stone, glass fibre and reinforced concrete - creating a low, smooth profile resulting in a beautiful and refined finish.

Named after Palladiana,
a construction technique dating back to
Ancient Rome, it is aesthetically similar
to terrazzo with set uncut stones in
cement. Fusing history with
modernity, the Cast Palladiana
collection uses Grigio Orsola
natural stone bars consolidated in cast
concrete composed of 70% recycled
material.