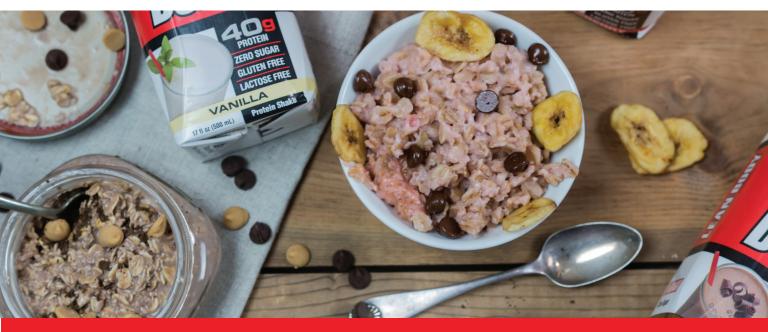

# Hot or Overnight Protein Oatmeal

#### **Hot Oatmeal**

1/2 Cup (40g) Rolled Oats 3/4 Cup (6 Ounces) Your Choice Flavor Lean Body RTD

#### **Overnight Oats**

3/4 Cup (60g) Rolled Oats 1/2 Cup (4 Ounces) Your Choice Flavor Lean Body RTD 2.65 Ounces (75g) Your Choice Flavor Greek Yogurt (1/2 Container)