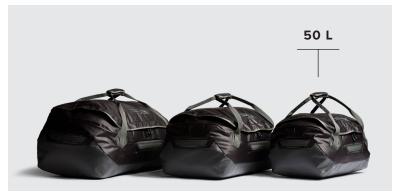

### PRODUCT DESCRIPTION

A 50L weatherproof duffle bag that can be used for short term load carriage or long-term storage of apparel & equipment.

# PRODUCT FEATURES

- Top Loading Panel Access maximizing access and working space when loading the bag
- Top Panel External Zip Pocket allowing for the convenient carriage/storage of personal items
- Top Panel Internal Mesh Pockets (x2) allowing for the compartmentalization of personal items (includes x1 key chain lanyard)
- Internal Zip Pocket allowing for the carriage/storage of elongated items
- Top Carry Handle allowing for hand carriage of bag
- Side Grab Handles (x4) allowing for ease of transition in/out of mobility platforms
- QAD Pack Straps allowing for the bag to be carried as an expedient pack
- Welded & Waterproof Bathtub Foundation allowing for increased bag durability and ensuring a waterproof base when in long term storage