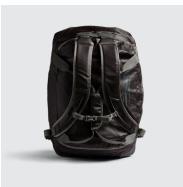

# PRODUCT FEATURES

- Top Loading Panel Access maximizing access and working space when loading the bag
- Top Panel External Zip Pocket allowing for the convenient carriage/storage of personal items
- Top Panel Internal Mesh Pockets (x2) allowing for the compartmentalization of personal items (includes x1 key chain lanyard)
- Internal Zip Pocket allowing for the carriage/storage of elongated items
- Top Carry Handle allowing for hand carriage of bag
- Side Grab Handles (x4) allowing for ease of transition in/out of mobility platforms
- QAD Pack Straps allowing for the bag to be carried as an expedient pack
- Welded & Waterproof Bathtub Foundation allowing for increased bag durability and ensuring a waterproof base when in long term storage