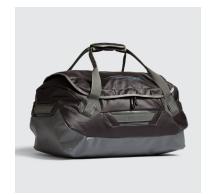

### PRODUCT DESCRIPTION

A 50L weatherproof duffle bag that can be used for short term load carriage or long-term storage of apparel & equipment.

# PRODUCT FEATURES

- Top Loading Panel Access maximizing access and working space when loading the bag
- Top Panel External Zip Pocket allowing for the convenient carriage/storage of personal items
- Top Panel Internal Mesh Pockets (x2) allowing for the compartmentalization of personal items (includes x1 key chain lanyard)
- Internal Zip Pocket allowing for the carriage/storage of elongated items
- Top Carry Handle allowing for hand carriage of bag
- Side Grab Handles (x4) allowing for ease of transition in/out of mobility platforms
- QAD Pack Straps allowing for the bag to be carried as an expedient pack
- Welded & Waterproof Bathtub Foundation allowing for increased bag durability and ensuring a waterproof base when in long term storage