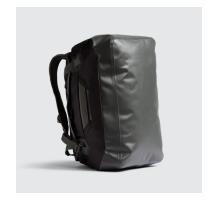

# PRODUCT FEATURES

- Top Loading Panel Access maximizing access and working space when loading the bag
- Top Panel External Zip Pocket allowing for the convenient carriage/storage of personal items
- Top Panel Internal Mesh Pockets (x2) allowing for the compartmentalization of personal items (includes x1 key chain lanyard)
- Internal Zip Pocket allowing for the carriage/storage of elongated items
- Top Carry Handle allowing for hand carriage of bag
- Side Grab Handles (x4) allowing for ease of transition in/out of mobility platforms
- QAD Pack Straps allowing for the bag to be carried as an expedient pack
- Welded & Waterproof Bathtub Foundation allowing for increased bag durability and ensuring a waterproof base when in long term storage