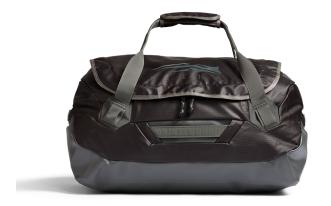

### PRODUCT DESCRIPTION

A 50L weatherproof duffle bag that can be used for short term load carriage or long-term storage of apparel & equipment.

# PRODUCT FEATURES

- Top Loading Panel Access maximizing access and working space when loading the bag
- Top Panel External Zip Pocket allowing for the convenient carriage/storage of personal items
- Top Panel Internal Mesh Pockets (x2) allowing for the compartmentalization of personal items (includes x1 key chain lanyard)
- Internal Zip Pocket allowing for the carriage/storage of elongated items
- Top Carry Handle allowing for hand carriage of bag
- Side Grab Handles (x4) allowing for ease of transition in/out of mobility platforms
- QAD Pack Straps allowing for the bag to be carried as an expedient pack
- Welded & Waterproof Bathtub Foundation allowing for increased bag durability and ensuring a waterproof base when in long term storage