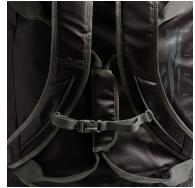

# PRODUCT FEATURES

- Top Loading Panel Access maximizing access and working space when loading the bag
- Top Panel External Zip Pocket allowing for the convenient carriage/storage of personal items
- Top Panel Internal Mesh Pockets (x2) allowing for the compartmentalization of personal items (includes x1 key chain lanyard)
- Internal Zip Pocket allowing for the carriage/storage of elongated items
- Top Carry Handle allowing for hand carriage of bag
- Side Grab Handles (x4) allowing for ease of transition in/out of mobility platforms
- QAD Pack Straps allowing for the bag to be carried as an expedient pack
- Welded & Waterproof Bathtub Foundation allowing for increased bag durability and ensuring a waterproof base when in long term storage