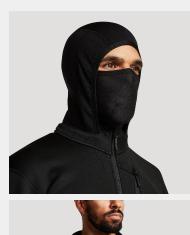

#### PRODUCT FEATURES

- Wet Weather Jacket Compatible allowing the hoody to be functionally worn as insulation with a Wet Weather Protection Jacket
- Low Profile Hood (w/integrated face mask) allowing for expedient coverage of head/face.
- Full Zip Centre Front Closure enhancing ventilation when mobile and the ease of donning and doffing
- Left Chest Zip Pocket allowing for the secure carriage of mission essential items
- Lower Torso Hand Pockets (w/compartmentalization) allowing for convenience and the secure compartmentalized carriage of mission essential items
- Wrist Thumb Holes allowing for expedient coverage of upper hands when gloves are not being worn in cold weather conditions