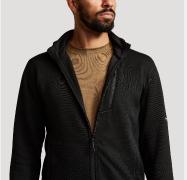

## MIDLAYER HOODY - MDW

MPN: 70030 S, M, L, XL, XXL 17.5 OZ. // L

A mid-weight fleece hoody that is worn as a midlayer in conjunction with a combat layering system when conducting full spectrum combat operations, or alternatively as an off-duty technical apparel item.

#### PRODUCT FEATURES

- Wet Weather Jacket Compatible allowing the hoody to be functionally worn as insulation with a Wet Weather Protection Jacket
- Low Profile Hood (w/integrated face mask) allowing for expedient coverage of head/face.
- Full Zip Centre Front Closure enhancing ventilation when mobile and the ease of donning and doffing
- Left Chest Zip Pocket allowing for the secure carriage of mission essential items
- Lower Torso Hand Pockets (w/compartmentalization) allowing for convenience and the secure compartmentalized carriage of mission essential items
- Wrist Thumb Holes allowing for expedient coverage of upper hands when gloves are not being worn in cold weather conditions

### PRINCIPLE MATERIALS

Polartec® Hardface® 9411 Jersey Knit with DWR

Polartec® Power Stretch® 9423NC Knit