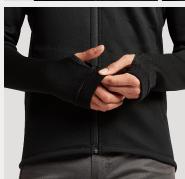

#### PRODUCT FEATURES

- Wet Weather Jacket Compatible allowing the hoody to be functionally worn as insulation with a Wet Weather Protection Jacket
- Low Profile Hood (w/integrated face mask) allowing for expedient coverage of head/face.
- Full Zip Centre Front Closure enhancing ventilation when mobile and the ease of donning and doffing
- Left Chest Zip Pocket allowing for the secure carriage of mission essential items
- Lower Torso Hand Pockets (w/compartmentalization) allowing for convenience and the secure compartmentalized carriage of mission essential items
- Wrist Thumb Holes allowing for expedient coverage of upper hands when gloves are not being worn in cold weather conditions