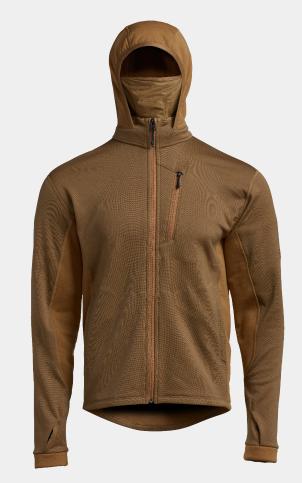

## MIDLAYER HOODY - MDW

MPN: 70030 S, M, L, XL, XXL 17.5 OZ. // L

A mid-weight fleece hoody that is worn as a midlayer in conjunction with a combat layering system when conducting full spectrum combat operations, or alternatively as an off-duty technical apparel item.

#### PRODUCT FEATURES

- Wet Weather Jacket Compatible allowing the hoody to be functionally worn as insulation with a Wet Weather Protection Jacket
- Low Profile Hood (w/integrated face mask) allowing for expedient coverage of head/face.
- Full Zip Centre Front Closure enhancing ventilation when mobile and the ease of donning and doffing
- Left Chest Zip Pocket allowing for the secure carriage of mission essential items
- Lower Torso Hand Pockets (w/compartmentalization) allowing for convenience and the secure compartmentalized carriage of mission essential items
- Wrist Thumb Holes allowing for expedient coverage of upper hands when gloves are not being worn in cold weather conditions