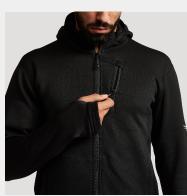

#### PRODUCT FEATURES

- Wet Weather Jacket Compatible allowing the hoody to be functionally worn as insulation with a Wet Weather Protection Jacket
- Low Profile Hood (w/integrated face mask) allowing for expedient coverage of head/face.
- Full Zip Centre Front Closure enhancing ventilation when mobile and the ease of donning and doffing
- Left Chest Zip Pocket allowing for the secure carriage of mission essential items
- Lower Torso Hand Pockets (w/compartmentalization) allowing for convenience and the secure compartmentalized carriage of mission essential items
- Wrist Thumb Holes allowing for expedient coverage of upper hands when gloves are not being worn in cold weather conditions