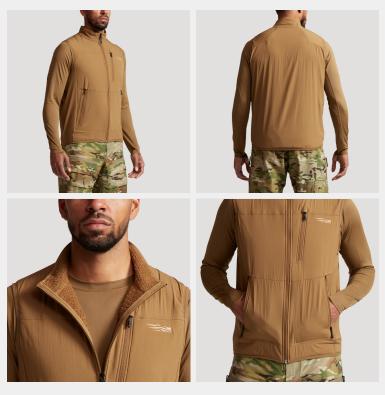

## MLX VEST - MDWi

MPN: 600020 S, M, L, XL, XXL 8.0 OZ. // L

An insulated vest that is worn as a midlayer in conjunction with a wet weather protective jacket when conducting Special Reconnaissance tasks.

#### PRODUCT FEATURES

- Wet Weather Jacket Compatible allowing the vest to be functionally worn as insulation with a Wet Weather Protective Jacket
- Full Zip Centre Front Closure enhancing ventilation when mobile and the ease
  of donning and doffing
- Left Chest Zip Pocket allowing for the secure carriage of mission essential items
- Lower Torso Hand Zip Pockets allowing for the convenient and secure carriage
  of mission essential items