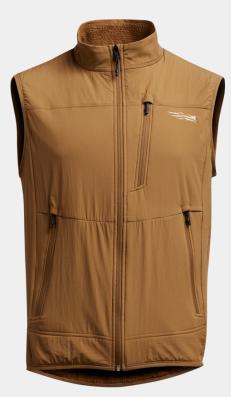

## MLX VEST - MDWi

MPN: 600020 S, M, L, XL, XXL 8.0 OZ. // L

An insulated vest that is worn as a midlayer in conjunction with a wet weather protective jacket when conducting Special Reconnaissance tasks.

#### PRODUCT FEATURES

- Wet Weather Jacket Compatible allowing the vest to be functionally worn as insulation with a Wet Weather Protective Jacket
- Full Zip Centre Front Closure enhancing ventilation when mobile and the ease
  of donning and doffing
- Left Chest Zip Pocket allowing for the secure carriage of mission essential items
- Lower Torso Hand Zip Pockets allowing for the convenient and secure carriage
  of mission essential items