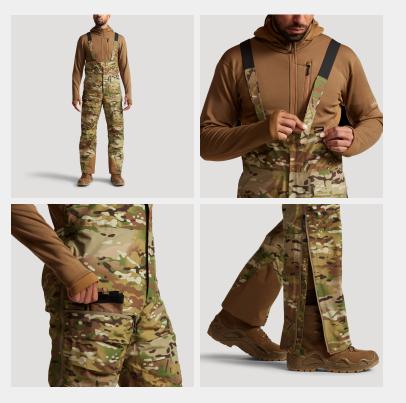

## WWP HALF BIB PANT - MDW

MPN: 600016  $\,$  S, MS, M, MT, LS, L, LT, XL, XLT, XXL, XXLT 25.0 OZ. // L

A waterproof, breathable, and durable half bib pant shell that is worn when conducting full spectrum combat operations in a wet weather environment.

### PRODUCT FEATURES

- Half Bib Style Pant enhancing core body warmth
- Integrated Suspender System (w/laddered adjustability) allowing for adjustable pant suspension
- 7/8 Side Zips allowing for the ease of donning and doffing when wearing boots
- Front Facing Cargo Zip Pockets allowing for the carriage of gloves & accessories and dump pocket capability
- · Reinforced Instep allowing for increased pant durability when conducting mobility-based platform operations.
- Internal Waterproof Label allowing for individual ID thus mitigating confusion when issued as a group uniform apparel item