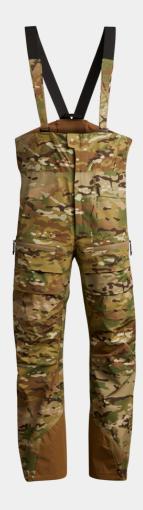

## WWP HALF BIB PANT - MDW

MPN: 600016  $\,$  S, MS, M, MT, LS, L, LT, XL, XLT, XXL, XXLT 25.0 OZ. // L

A waterproof, breathable, and durable half bib pant shell that is worn when conducting full spectrum combat operations in a wet weather environment.

### PRODUCT FEATURES

- Half Bib Style Pant enhancing core body warmth
- Integrated Suspender System (w/laddered adjustability) allowing for adjustable pant suspension
- 7/8 Side Zips allowing for the ease of donning and doffing when wearing boots
- Front Facing Cargo Zip Pockets allowing for the carriage of gloves & accessories and dump pocket capability
- · Reinforced Instep allowing for increased pant durability when conducting mobility-based platform operations.
- Internal Waterproof Label allowing for individual ID thus mitigating confusion when issued as a group uniform apparel item

#### PRINCIPLE MATERIALS

GORE® GTX 3L 40d Nylon Ripstop with DWR

Trelleborg HANK<sup>™</sup> 10oz High Abrasion Neoprene Kevlar