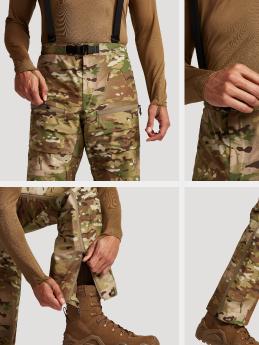

#### PRODUCT FEATURES

- · Adjustable Nylon Web Waist allowing for waist sizing flexibility
- 7/8 Side Zips allowing for the ease of donning and doffing when wearing boots
- Front Facing Thigh Cargo Zip Pockets allowing for the carriage of gloves & accessories and dump pocket capability
- Reinforced Instep allowing for increased pant durability when conducting mobility-based platform operations
- Suspender Attachment Loops allowing for the attachment of QAD suspenders
- QAD Suspender System allowing for adjustable pant suspension if required
- Internal ID Label mitigating confusion when issued as a uniform item

## PRINCIPLE MATERIALS

GORE® GTX 3L 40d Nylon Ripstop with DWR Trelleborg HANK<sup>™</sup> 10oz High Abrasion Neoprene Kevlar