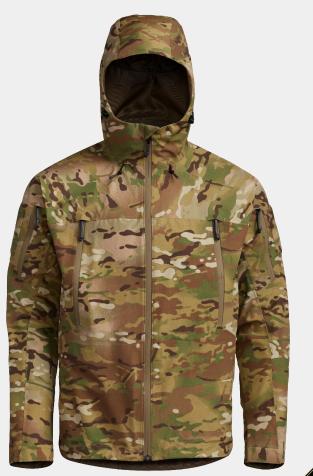

## WET WEATHER PROTECTIVE JACKET - MDW

MPN: 50251 S, M, L, XL, XXL 23.5 OZ. // L

A waterproof, breathable, and durable jacket shell that is worn when conducting full spectrum combat operations in a wet weather environment.

#### **PRODUCT FEATURES**

- Fixed Adjustable Hood allowing for the option of a hood when static
- Internal Left Chest Zip Pocket allowing for the secure carriage of mission essential items
- · Upper Torso Zip Pockets allowing for the secure and convenient carriage of mission essential items
- Upper Arm Zip Pockets allowing for the convenient carriage of mission essential items
- Underarm Zip Vents enhancing ventilation when worn with Personal Protective Equipment and/or Load Carriage Equipment.
- Upper Arm Loop (4"x4.5") allowing for the application of IR reflective and electronic IFF devices
- Adjustable Hem Closure allowing jacket to be cinched up when static during cold weather conditions
- Internal ID Label mitigating confusion when issued as a uniform item