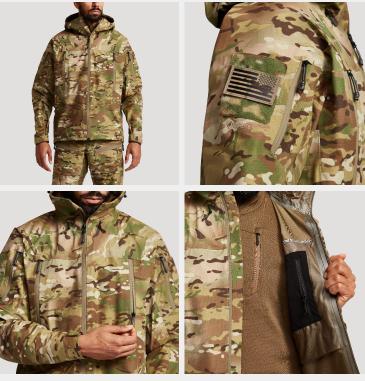

#### **PRODUCT FEATURES**

- Fixed Adjustable Hood allowing for the option of a hood when static
- Internal Left Chest Zip Pocket allowing for the secure carriage of mission essential items
- · Upper Torso Zip Pockets allowing for the secure and convenient carriage of mission essential items
- Upper Arm Zip Pockets allowing for the convenient carriage of mission essential items
- Underarm Zip Vents enhancing ventilation when worn with Personal Protective Equipment and/or Load Carriage Equipment.
- Upper Arm Loop (4"x4.5") allowing for the application of IR reflective and electronic IFF devices
- Adjustable Hem Closure allowing jacket to be cinched up when static during cold weather conditions
- Internal ID Label mitigating confusion when issued as a uniform item