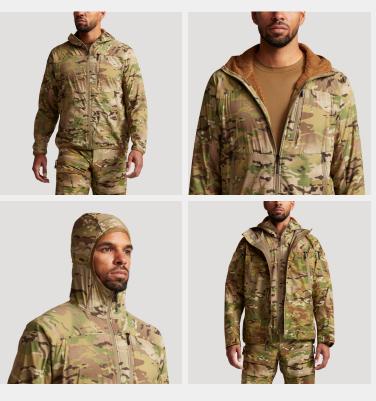

# MLX HOODY - MDWi (MCC)

MPN: 30084 S, M, L, XL, XXL 13.0 OZ. // L

An insulated hooded jacket that is worn in a stand-alone manner or as a midlayer in conjunction with a wet weather protective jacket when conducting Special Reconnaissance tasks.

## PRODUCT FEATURES

- Wet Weather Jacket Compatible allowing the hoody to be functionally worn as insulation with a WWP Jacket
- Insulated Hood allowing the option to use a hood in cold weather conditions
- Full Zip Centre Front Closure enhancing ventilation when mobile and the ease of donning and doffing
- Left Chest Zip Pocket allowing for the secure carriage of mission essential items
- Hand Zip Pockets allowing for the convenient and secure carriage of mission
  essential items