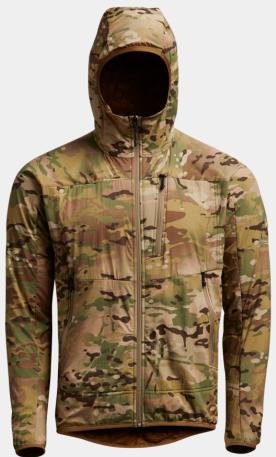

# MLX HOODY - MDWi (MCC)

MPN: 30084 S, M, L, XL, XXL 13.0 OZ. // L

An insulated hooded jacket that is worn in a stand-alone manner or as a midlayer in conjunction with a wet weather protective jacket when conducting Special Reconnaissance tasks.

## PRODUCT FEATURES

- Wet Weather Jacket Compatible allowing the hoody to be functionally worn as insulation with a WWP Jacket
- Insulated Hood allowing the option to use a hood in cold weather conditions
- Full Zip Centre Front Closure enhancing ventilation when mobile and the ease of donning and doffing
- Left Chest Zip Pocket allowing for the secure carriage of mission essential items
- Hand Zip Pockets allowing for the convenient and secure carriage of mission
  essential items