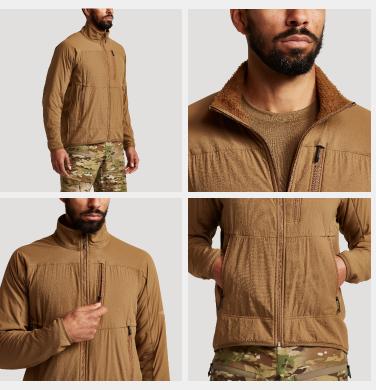

## MIDLAYER JACKET - MDWi

MPN: 30077 S, M, L, XL, XXL 12.0 OZ. // L

An insulated jacket that is worn in a stand-alone manner or as a midlayer in conjunction with a wet weather protective jacket when conducting Special Reconnaissance tasks

#### PRODUCT FEATURES

- Wet Weather Jacket Compatible allowing the jacket to be functionally worn as insulation with a Wet Weather Protection Jacket
- Full Zip Centre Front Closure enhancing ventilation when mobile and the ease of donning and doffing
- Left Chest Zip Pocket allowing for the secure carriage of mission essential items
- Lower Torso Hand Zip Pockets allowing for the convenient and secure carriage of mission essential items