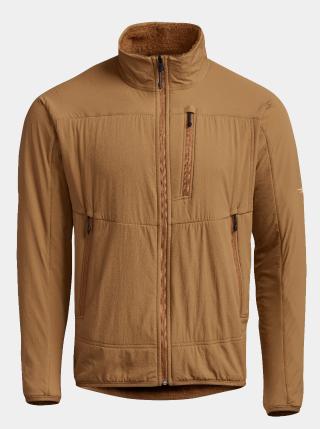

## MIDLAYER JACKET - MDWi

MPN: 30077 S, M, L, XL, XXL 12.0 OZ. // L

An insulated jacket that is worn in a stand-alone manner or as a midlayer in conjunction with a wet weather protective jacket when conducting Special Reconnaissance tasks

#### PRODUCT FEATURES

- Wet Weather Jacket Compatible allowing the jacket to be functionally worn as insulation with a Wet Weather Protection Jacket
- Full Zip Centre Front Closure enhancing ventilation when mobile and the ease of donning and doffing
- Left Chest Zip Pocket allowing for the secure carriage of mission essential items
- Lower Torso Hand Zip Pockets allowing for the convenient and secure carriage of mission essential items