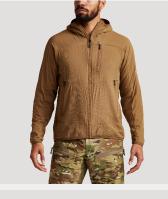

# MIDLAYER HOODY - MDWi

MPN: 30076 S, M, L, XL, XXL 13.0 OZ. // L

An insulated hooded jacket that is worn in a stand-alone manner or as a midlayer in conjunction with a wet weather protective jacket when conducting Special Reconnaissance tasks.

#### PRODUCT FEATURES

- Wet Weather Jacket Compatible allowing the hoody to be functionally worn as insulation with a Wet Weather Protection Jacket
- Insulated Hood allowing the option to use a hood in cold weather conditions
- Full Zip Centre Front Closure enhancing ventilation when mobile and the ease of donning and doffing
- Left Chest Zip Pocket allowing for the secure carriage of mission essential items
- Lower Torso Hand Zip Pockets allowing for the convenient and secure carriage of mission essential items