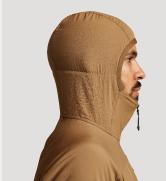

#### PRODUCT FEATURES

- Wet Weather Jacket Compatible allowing the hoody to be functionally worn as insulation with a Wet Weather Protection Jacket
- Insulated Hood allowing the option to use a hood in cold weather conditions
- Full Zip Centre Front Closure enhancing ventilation when mobile and the ease of donning and doffing
- Left Chest Zip Pocket allowing for the secure carriage of mission essential items
- Lower Torso Hand Zip Pockets allowing for the convenient and secure carriage of mission essential items