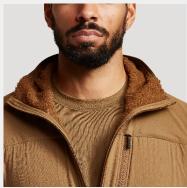

# MIDLAYER HOODY - MDWi

MPN: 30076 S, M, L, XL, XXL 13.0 OZ. // L

An insulated hooded jacket that is worn in a stand-alone manner or as a midlayer in conjunction with a wet weather protective jacket when conducting Special Reconnaissance tasks.

#### PRODUCT FEATURES

- Wet Weather Jacket Compatible allowing the hoody to be functionally worn as insulation with a Wet Weather Protection Jacket
- Insulated Hood allowing the option to use a hood in cold weather conditions
- Full Zip Centre Front Closure enhancing ventilation when mobile and the ease of donning and doffing
- Left Chest Zip Pocket allowing for the secure carriage of mission essential items
- Lower Torso Hand Zip Pockets allowing for the convenient and secure carriage of mission essential items