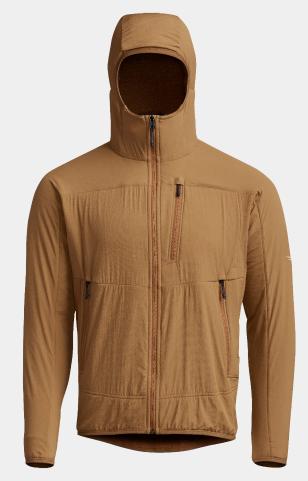

# MIDLAYER HOODY - MDWi

MPN: 30076 S, M, L, XL, XXL 13.0 OZ. // L

An insulated hooded jacket that is worn in a stand-alone manner or as a midlayer in conjunction with a wet weather protective jacket when conducting Special Reconnaissance tasks.

#### PRODUCT FEATURES

- Wet Weather Jacket Compatible allowing the hoody to be functionally worn as insulation with a Wet Weather Protection Jacket
- Insulated Hood allowing the option to use a hood in cold weather conditions
- Full Zip Centre Front Closure enhancing ventilation when mobile and the ease of donning and doffing
- Left Chest Zip Pocket allowing for the secure carriage of mission essential items
- Lower Torso Hand Zip Pockets allowing for the convenient and secure carriage of mission essential items