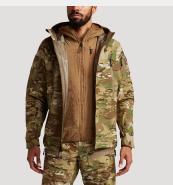

# MIDLAYER HOODY - MDWi

MPN: 30076 S, M, L, XL, XXL 13.0 OZ. // L

An insulated hooded jacket that is worn in a stand-alone manner or as a midlayer in conjunction with a wet weather protective jacket when conducting Special Reconnaissance tasks.

#### PRODUCT FEATURES

- Wet Weather Jacket Compatible allowing the hoody to be functionally worn as insulation with a Wet Weather Protection Jacket
- Insulated Hood allowing the option to use a hood in cold weather conditions
- Full Zip Centre Front Closure enhancing ventilation when mobile and the ease of donning and doffing
- Left Chest Zip Pocket allowing for the secure carriage of mission essential items
- Lower Torso Hand Zip Pockets allowing for the convenient and secure carriage of mission essential items

### AVAILABLE COLORS/PRINTS