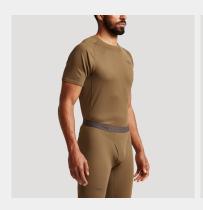

# **CORE LIGHTWEIGHT CREW SS**

MPN: 10065 S, M, L, XL, XXL 4.0 OZ. // L

A lightweight synthetic knit T-Shirt that is worn as a baselayer in conjunction with a combat uniform system when conducting full spectrum combat operations in a temperate, tropical or arid environment.

## PRODUCT FEATURES

- Flatlock Seam Construction minimizing friction for Next-To-Skin apparel
- Polygiene® Odor Control Technology neutralizes odor caused from sweat