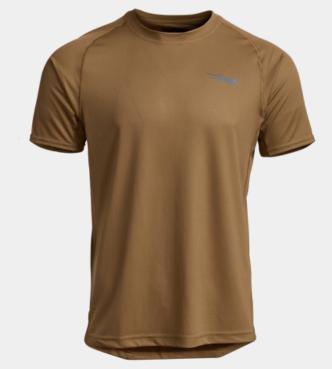

# **CORE LIGHTWEIGHT CREW SS**

MPN: 10065 S, M, L, XL, XXL 4.0 OZ. // L

A lightweight synthetic knit T-Shirt that is worn as a baselayer in conjunction with a combat uniform system when conducting full spectrum combat operations in a temperate, tropical or arid environment.

## PRODUCT FEATURES

- Flatlock Seam Construction minimizing friction for Next-To-Skin apparel
- Polygiene® Odor Control Technology neutralizes odor caused from sweat

## PRINCIPLE MATERIALS

Pettenati Quick-Dry Lightweight Comfort Stretch Knit