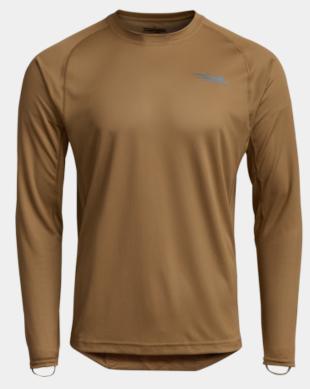

# **CORE LIGHTWEIGHT CREW LS**

MPN: 10064 S, M, L, XL, XXL 5.0 OZ. // L

A lightweight synthetic knit LS Shirt that is worn as a baselayer in conjunction with a combat uniform system when conducting full spectrum combat operations in a temperate or arid environment.

### AVAILABLE COLORS/PRINTS

COYOTE