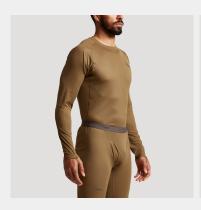

# **CORE LIGHTWEIGHT CREW LS**

MPN: 10064 S, M, L, XL, XXL 5.0 OZ. // L

A lightweight synthetic knit LS Shirt that is worn as a baselayer in conjunction with a combat uniform system when conducting full spectrum combat operations in a temperate or arid environment.

## PRODUCT FEATURES

- Flatlock Seam Construction minimizing friction for Next-To-Skin apparel
- Polygiene® Odor Control Technology neutralizes odor caused from sweat