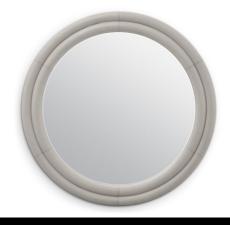

# SPECIFICATION SHEET

Item no. 118319

**Item description** Mirror Bastioni leather look

Light grey leather look

Suitable for Indoor use/dry locations only

Net weight (kg) 24.66 Net weight (lbs) 54.35

### **DIMENSIONS**

 Dimensions (cm)
 Ø 120 | D. 5 cm

 Dimensions (inch)
 Ø 47.24″ | D. 1.97″

# **MATERIALS**

118319 Mirror Bastioni leather look

MDF | Leather | Mirror glass | Stainless steel

Stainless steel grade SAE 202