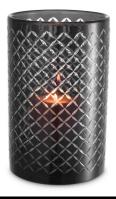

## SPECIFICATION SHEET

Item no. 117508

**Item description** Hurricane Gable S black

Black finish

Suitable for Indoor use/dry locations only

Net weight (kg) 2 Net weight (lbs) 4.41