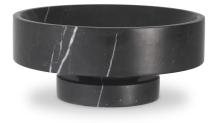

## SPECIFICATION SHEET

Item no. 114860

**Item description**Bowl Santiago black marble

Honed black marble

Marble is a natural material, each piece differs in color and

veining

Suitable for Indoor use/dry locations only