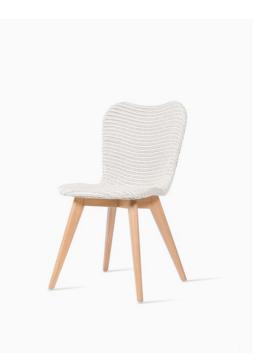

# LILY DINING CHAIR OAK BASE

### MATERIALS

Lloyd Loom weave | aluminium frame | solid oak base