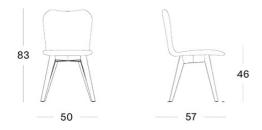

# VINCENT SHEPPARD

# LILY DINING CHAIR OAK BASE

#### BRAND

Vincent Sheppard | indoor

### MATERIALS

Lloyd Loom weave | aluminium frame | solid oak base

## GLIDES

nylon glides | felt glides available upon request

#### SIZES (IN CM)





## MAINTENANCE

Our indoor Lloyd Loom furniture can easily be maintained with a damp cloth and some natural soap. Each Vincent Sheppard product is available with nylon or felt gliders in order to protect the feet and all types of floor surfaces. Using the correct gliders will prevent any damage due to contact between the feet and the ground.

#### **FRAME COLOURS**



### SEAT COLOURS

| INK BLUE    | PURE WHITE  | SNOW       | SPARKLE        | SNOW WASH | BROKEN WHITE | WHITE WASH | CORD      |
|-------------|-------------|------------|----------------|-----------|--------------|------------|-----------|
| NACRÉ       | GRĖGE       | TAUPE      | CLEAR          | CARAMEL   | WALNUT       | AUDA       | GREY WASH |
| QUARTZ GREY | OYSTER      | BLACK WASH | DARK GREY WASH | BLACK     |