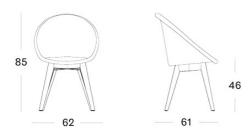

# VINCENT SHEPPARD

## **JACK DINING CHAIR OAK BASE**

### **BRAND**

Vincent Sheppard | indoor

### **MATERIALS**

Lloyd Loom weave | oak frame

### **CUSHION**

removable cover | 2 cm High Resilience foam filling | cushion with piping

### **GLIDES**

nylon glides | felt glides available upon request

### SIZES (IN CM)





### **MAINTENANCE**

Our indoor Lloyd Loom furniture can easily be maintained with a damp cloth and some natural soap. Each Vincent Sheppard product is available with nylon or felt gliders in order to protect the feet and all types of floor surfaces. Using the correct gliders will prevent any damage due to contact between the feet and the ground.

### **FRAME COLOURS**



### **SEAT COLOURS**



### **FABRIC COLOURS**