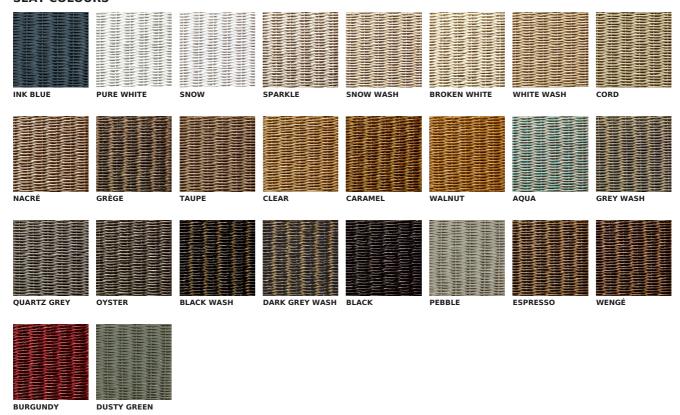

# VINCENT SHEPPARD

## **JACK DINING CHAIR OAK BASE**

### **BRAND**

Vincent Sheppard | indoor

### **MATERIALS**

Lloyd Loom weave | oak frame

### **CUSHION**

removable cover | 2 cm High Resilience foam filling | cushion with piping

### **GLIDES**

nylon glides | felt glides available upon request

### SIZES (IN CM)





### **MAINTENANCE**

Our indoor Lloyd Loom furniture can easily be maintained with a damp cloth and some natural soap. Each Vincent Sheppard product is available with nylon or felt gliders in order to protect the feet and all types of floor surfaces. Using the correct gliders will prevent any damage due to contact between the feet and the ground.

### **FRAME COLOURS**



### **SEAT COLOURS**



### **FABRIC COLOURS**