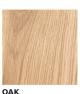

# VINCENT SHEPPARD

## **JACK DINING CHAIR OAK BASE**

### **BRAND**

Vincent Sheppard | indoor

### **MATERIALS**

Lloyd Loom weave | oak frame

### **CUSHION**

removable cover | 2 cm High Resilience foam filling | cushion with piping

### **GLIDES**

nylon glides | felt glides available upon request

### SIZES (IN CM)





### **MAINTENANCE**

Our indoor Lloyd Loom furniture can easily be maintained with a damp cloth and some natural soap. Each Vincent Sheppard product is available with nylon or felt gliders in order to protect the feet and all types of floor surfaces. Using the correct gliders will prevent any damage due to contact between the feet and the ground.

### **FRAME COLOURS**



### **SEAT COLOURS**



### **FABRIC COLOURS**