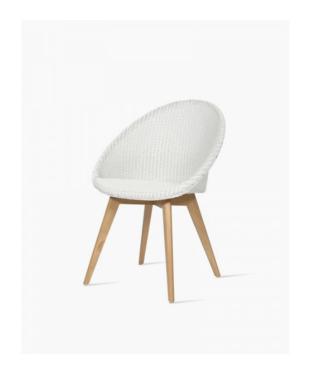

## **JACK DINING CHAIR OAK BASE**

### **MATERIALS**

Lloyd Loom weave | oak frame

### **CUSHION**

removable cover | 2 cm High Resilience foam filling | cushion with piping