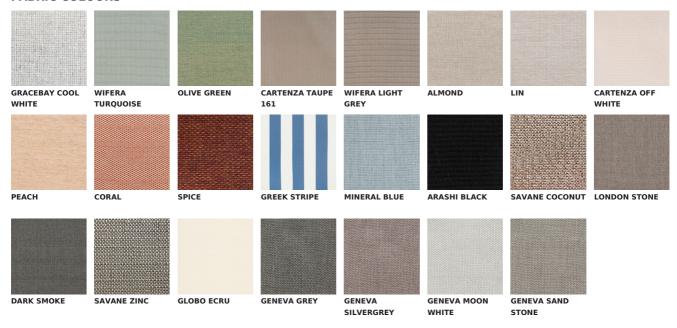

# VINCENT SHEPPARD

## **JACK DINING CHAIR OAK BASE**

### **BRAND**

Vincent Sheppard | indoor

### **MATERIALS**

Lloyd Loom weave | oak frame

### **CUSHION**

removable cover | 2 cm High Resilience foam filling | cushion with piping

### **GLIDES**

nylon glides | felt glides available upon request

### SIZES (IN CM)





### **MAINTENANCE**

Our indoor Lloyd Loom furniture can easily be maintained with a damp cloth and some natural soap. Each Vincent Sheppard product is available with nylon or felt gliders in order to protect the feet and all types of floor surfaces. Using the correct gliders will prevent any damage due to contact between the feet and the ground.

### **FRAME COLOURS**



### **SEAT COLOURS**



### **FABRIC COLOURS**