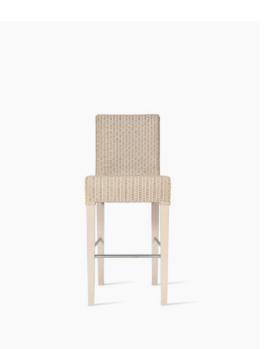

## **EDWARD COUNTER STOOL**

#### BRAND

Vincent Sheppard | indoor

#### DIMENSIONS

W43 x H99 x D51 x SH67 cm

#### MATERIALS

Lloyd Loom weave | hardwood frame

#### GLIDES

nylon glides | felt glides available upon request

#### SIZES (IN CM)



#### MAINTENANCE

Our indoor Lloyd Loom furniture can easily be maintained with a damp cloth and some natural soap. Each Vincent Sheppard product is available with nylon or felt glides in order to protect the feet and all types of floor surfaces. Using the correct glides will prevent any damage due to contact between the feet and the ground.

# VINCENT SHEPPARD



#### SEAT COLOURS

| INK BLUE    | PURE WHITE  | SNOW       | SPARKLE        | SNOW WASH | BROKEN WHITE | WHITE WASH | CORD      |
|-------------|-------------|------------|----------------|-----------|--------------|------------|-----------|
| NACRÉ       | GRĖGE       | TAUPE      | CLEAR          | CARAMEL   | WALNUT       | AQUA       | GREY WASH |
| QUARTZ GREY | Oyster      | BLACK WASH | Dark GREY WASH | BLACK     | PEBBLE       | ESPRESSO   | WENGÉ     |
| BURGUNDY    | DUSTY GREEN |            |                |           |              |            |           |

### FABRIC COLOURS

| GRACEBAY COOL<br>WHITE | WIFERA<br>TURQUOISE | OLIVE GREEN | CARTENZA TAUPE<br>161 | WIFERA LIGHT<br>GREY | ALMOND               | LIN                  | CARTENZA OFF<br>WHITE |
|-----------------