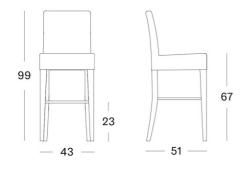

## **EDWARD COUNTER STOOL**

#### BRAND

Vincent Sheppard | indoor

#### DIMENSIONS

W43 x H99 x D51 x SH67 cm

#### MATERIALS

Lloyd Loom weave | hardwood frame

#### GLIDES

nylon glides | felt glides available upon request

#### SIZES (IN CM)



#### MAINTENANCE

Our indoor Lloyd Loom furniture can easily be maintained with a damp cloth and some natural soap. Each Vincent Sheppard product is available with nylon or felt glides in order to protect the feet and all types of floor surfaces. Using the correct glides will prevent any damage due to contact between the feet and the ground.

# VINCENT SHEPPARD



#### SEAT COLOURS

| INK BLUE    | PURE WHITE  | SNOW       | SPARKLE        | SNOW WASH | BROKEN WHITE | WHITE WASH | CORD      |
|-------------|-------------|------------|----------------|-----------|--------------|------------|-----------|
| NACRÉ       | GRĖGE       | TAUPE      | CLEAR          | CARAMEL   | WALNUT       | AQUA       | GREY WASH |
| QUARTZ GREY | Oyster      | BLACK WASH | Dark GREY WASH | BLACK     | PEBB