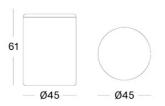

# VINCENT SHEPPARD

# LAURA LAUNDRY BASKET

# **BRAND**

Vincent Sheppard | indoor

# **MATERIALS**

Lloyd Loom weave | wood frame | removable laundry bag

#### **GLIDES**

nylon glides | felt glides available upon request

# SIZES (IN CM)





# **MAINTENANCE**

Our indoor Lloyd Loom furniture can easily be maintained with a damp cloth and some natural soap. Each Vincent Sheppard product is available with nylon or felt gliders in order to protect the feet and all types of floor surfaces. Using the correct gliders will prevent any damage due to contact between the feet and the ground.

# **SEAT COLOURS**



ALL COLOURS SHOWN HERE ARE AS CLOSE TO THE ACTUAL COLOURS AS THE PRINTING PROCESS ALLOWS. SWATCHES CAN BE SUPPLIED ON REQUEST.

COTSWOLD INOUT FURNITURE