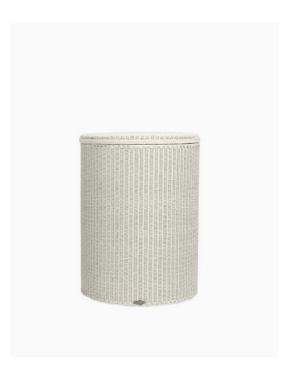

# LAURA LAUNDRY BASKET

# **MATERIALS**

Lloyd Loom weave | wood frame | removable laundry bag