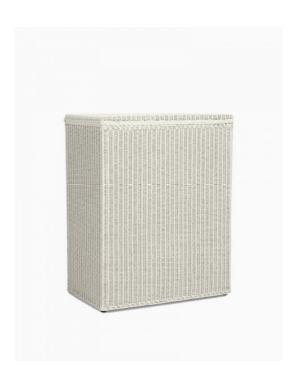

## **KUBO LAUNDRY BASKET**

## **MATERIALS**

Lloyd Loom weave | wood frame | removable laundry bag