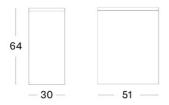

# VINCENT SHEPPARD

## **KUBO LAUNDRY BASKET**

## **BRAND**

Vincent Sheppard | indoor

## **MATERIALS**

Lloyd Loom weave | wood frame | removable laundry bag

#### **GLIDES**

nylon glides | felt glides available upon request

## SIZES (IN CM)





## **MAINTENANCE**

Our indoor Lloyd Loom furniture can easily be maintained with a damp cloth and some natural soap. Each Vincent Sheppard product is available with nylon or felt gliders in order to protect the feet and all types of floor surfaces. Using the correct gliders will prevent any damage due to contact between the feet and the ground.

## **SEAT COLOURS**



ALL COLOURS SHOWN HERE ARE AS CLOSE TO THE ACTUAL COLOURS AS THE PRINTING PROCESS ALLOWS. SWATCHES CAN BE SUPPLIED ON REQUEST.

COTSWOLD INOUT FURNITURE