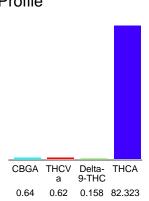

# Cannabinoid Profile

### Cannabinoid Profile by HPLC

0.16%

Delta-9-THC

0.00%

**CBD** 

| Cannabinoid                            | % wt         | mg/g   |
|----------------------------------------|--------------|--------|
| CBGA                                   | 0.64         | 6.4    |
| THCVa                                  | 0.62         | 6.2    |
| Delta-9-THC                            | 0.158        | 1.58   |
| THCA                                   | 82.32        | 823.23 |
| Total Cannabinoids                     | 83.74        | 837.4  |
| Calculated Total THC                   | 72.36        | 723.55 |
| Calculated CBD Yield                   | 0.00         | 0.00   |
| Calculated Total THC = Delta-9-THC + ( | 0.877 * THCA |        |