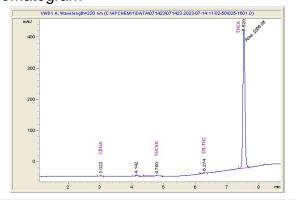

### Sample 627-071423-016

**THCA Sugar Diamonds** 

Sample Submitted: 07-14-2023; Report Date: 07-19-2023

## **THCA Sugar Diamonds**

Extrac

#### Chromatogram



# Cannabinoid Profile



### Cannabinoid Profile by HPLC

0.16%

Delta-9-THC

0.00%

**CBD** 

| Cannabinoid                            | % wt         | mg/g   |
|----------------------------------------|--------------|--------|
| CBGA                                   | 0.64         | 6.4    |
| THCVa                                  | 0.62         | 6.2    |
| Delta-9-THC                            | 0.158        | 1.58   |
| THCA                                   | 82.32        | 823.23 |
| Total Cannabinoids                     | 83.74        | 837.4  |
| Calculated Total THC                   | 72.36        | 723.55 |
| Calculated CBD Yield                   | 0.00         | 0.00   |
| Calculated Total THC = Delta-9-THC + ( | 0.877 * THCA |        |

Calculated Maximum CBD Yield = C