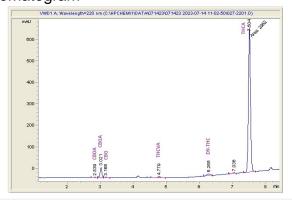

Octane Gas

Sample Submitted: 07-14-2023; Report Date: 07-19-2023

## Octane Gas

Plant Material: Flower

## Chromatogram



## Cannabinoid Profile



## Cannabinoid Profile by HPLC

0.26%

Delta-9-THC

0.00%

**CBD** 

29.70%

**Total Cannabinoids** 

| Cannabinoid          | % wt  | mg/g   |
|----------------------|-------|--------|
| CBDA                 | 0.088 | 0.88   |
| CBGA                 | 1.707 | 17.07  |
| CBG                  | 0.111 | 1.11   |
| THCVa                | 0.246 | 2.46   |
| Delta-9-THC          | 0.262 | 2.62   |
| THCA                 | 27.28 | 272.82 |
| Total Cannabinoids   | 29.70 | 297.0  |
| Calculated Total THC | 24.19 | 241.88 |
| Calculated CBD Yield | 0.08  | 0.77   |

Calculated Total THC = Delta-9-THC + 0.877 \* THCA Calculated Maximum CBD Yield = CBD + 0.877 \* CBDA

Marin Analytics, LLC

250 Bel Marin Keys Blvd, Suite D4 Novato, CA 94949

833-321-TEST / info@marinanaly