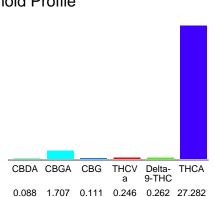

## Cannabinoid Profile

## Cannabinoid Profile by HPLC

0.26%

Delta-9-THC

0.00%

**CBD** 

29.70%

**Total Cannabinoids** 

| Cannabinoid          | % wt  | mg/g   |
|----------------------|-------|--------|
| CBDA                 | 0.088 | 0.88   |
| CBGA                 | 1.707 | 17.07  |
| CBG                  | 0.111 | 1.11   |
| THCVa                | 0.246 | 2.46   |
| Delta-9-THC          | 0.262 | 2.62   |
| THCA                 | 27.28 | 272.82 |
| Total Cannabinoids   | 29.70 | 297.0  |
| Calculated Total THC | 24.19 | 241.88 |
| Calculated CBD Yield | 0.08  | 0.77   |