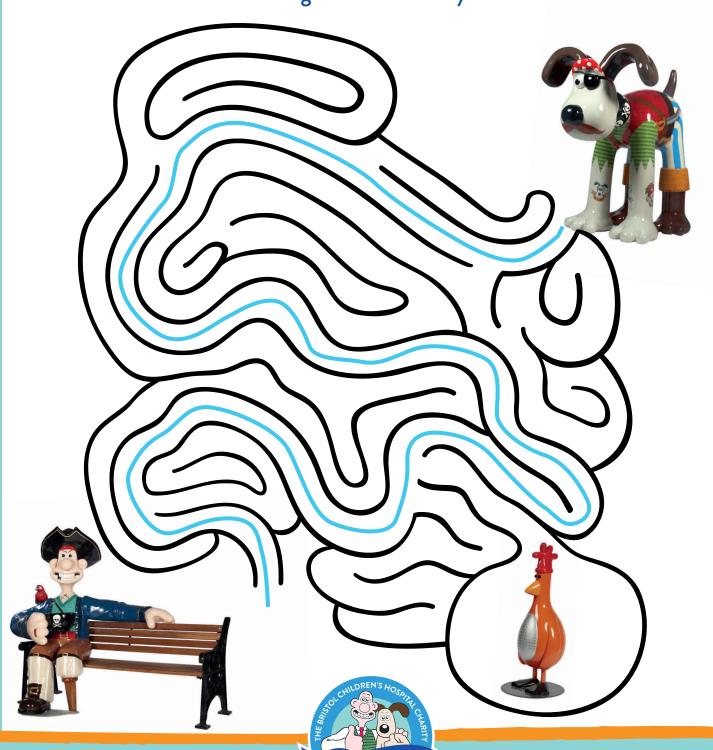

Ahoy, me hearties! Ready yer sea legs, can you help these pirate captains meet? Watch out! There's a pesky penguin hiding, he looks like he's up to no good. Me thinks you should avoid him...

SHOP GROMITUNLEASHEDSHOP.ORG.UK