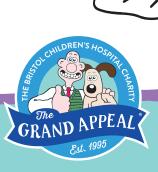

## **COLOUR IN**

With his head transformed into an owl, complete with wings and a leafy tree body, this unique Shaun is a real hoot!

How many owls can you see above? Don't forget to colour in these feathered friends.