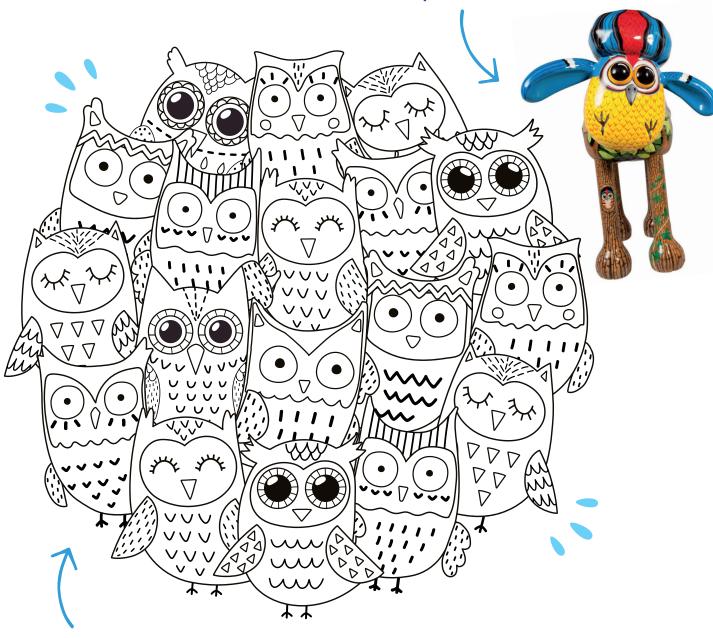

## **PAIRS**

Print your own Gromit memory game. Cut along the lines, shuffle and spread all the cards on a flat surface, face down. Players take it in turns to choose any two cards to flip and find a pair.