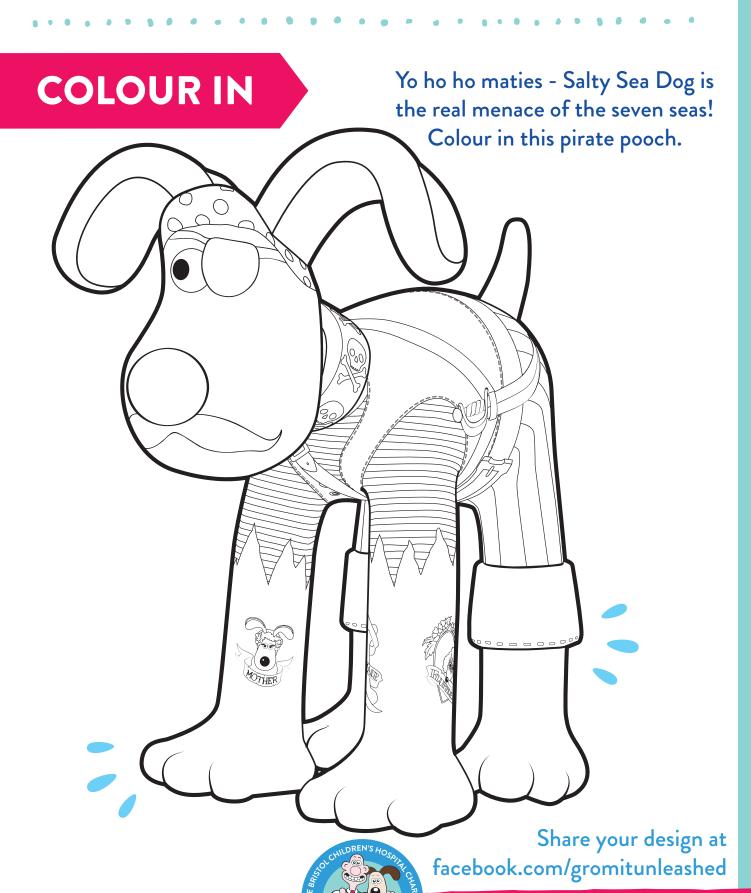

## **COLOUR IN**

With his head transformed into an owl, complete with wings and a leafy tree body, this unique Shaun is a real hoot!

How many owls can you see above? Don't forget to colour in these feathered friends.