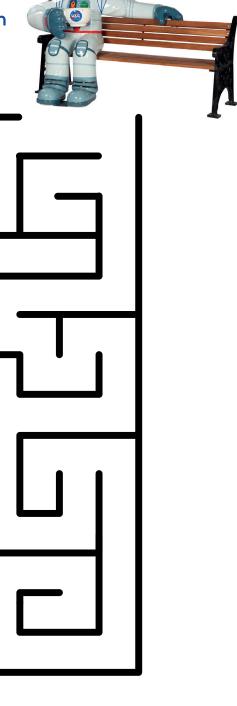

STEAM DOG, FINE & GANDY, TWO HOOTS, GREAT WEST SHAUN, STELLAR, JINGTAI, BEE-DAZZLED!

DONATE GRANDAPPEAL.ORG.UK/DONATE

SHOP GROMITUNLEASHEDSHOP.ORG.UK

**MAZE** 

Wallace as Rocket Man looks ready for a space adventure. Help him reach his astronaut companion.