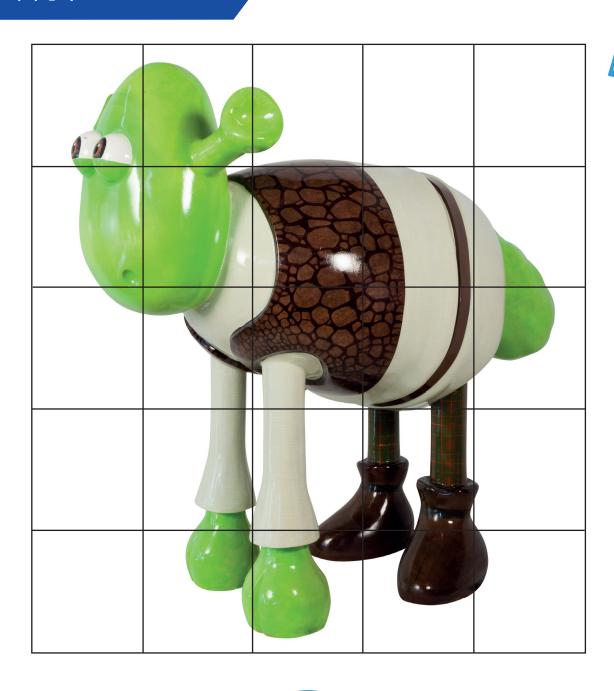

## **DRAW YOUR** OWN

Use the grid on the second page to copy the drawing of Shrek Shaun you can colour him in afterwards too!

| D | $\frown$ | м  | A | т | С. |
|---|----------|----|---|---|----|
|   | U        | 13 | А |   | е. |