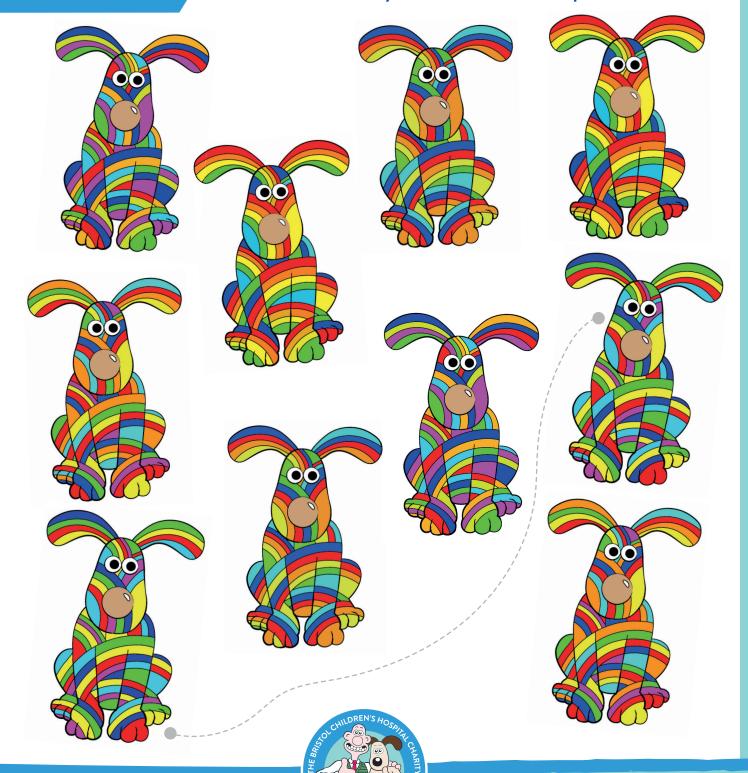

## **COLOUR IN**

Colour in your own pretty in pink
Merry-Go Gromit! This sculpture was
inspired by the charm of old carousels
and the traditional funfair.

**MAZE** 

Ahoy, me hearties! Ready yer sea legs, can you help these pirate captains meet? Watch out! There's a pesky penguin hiding, he looks like he's up to no good. Me thinks you should avoid him...